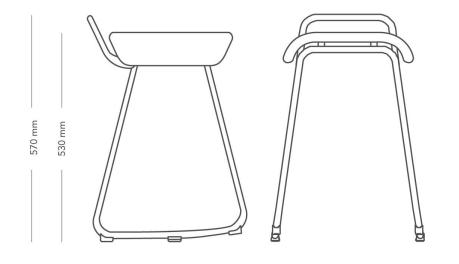

#### Sela

STOOL WITH SLEDGE BASE, LOW SEAT HEIGHT

Sela is a multifunctional stool that supports flexible sitting. The saddle seat provides an active sitting position and focuses on movement, by offering several ways to sit. Sela is mobile and easy to move and fits perfectly in activity-based offices.

Low seat height has rocking function, suitable for table heights approx 720 mm.

\_\_\_\_\_ 390 mm

\_\_\_\_\_ 320 mm

| MODEL        | Stool with sledge                                                                                                                                                                                                  |                     |  |
|--------------|--------------------------------------------------------------------------------------------------------------------------------------------------------------------------------------------------------------------|---------------------|--|
| VARIANTS     | – Low                                                                                                                                                                                                              |                     |  |
|              | – Medium                                                                                                                                                                                                           |                     |  |
|              | – High                                                                                                                                                                                                             |                     |  |
| ACCESSORIES  | – Other colours on leg frame and castors.                                                                                                                                                                          |                     |  |
| DETAILS      | – Low seat height fits table height approx. 720 mm, and has a rocking function. Medium seat height fits table height approx. 900 mm and high seat height fits table height approx. 1050 - 1150 mm.                 |                     |  |
| CONSTRUCTION | Stool with sledge has a powder-coated, bent steel pipe stand 16x2<br>mm (variety: EN10305-3 E220). Seat in molded wood with cut<br>polyether foam all around, and upholstered. No glue between<br>fabric and foam. |                     |  |
| DIMENSIONS   | Height: 570 mm                                                                                                                                                                                                     | Width: 380 mm       |  |
|              | Depth: 480 mm                                                                                                                                                                                                      | Seat height: 530 mm |  |
| WEIGHT       | 4.1 kg                                                                                                                                                                                                             |                     |  |
| TESTED       | EN 16139:2013                                                                                                                                                                                                      |                     |  |
| GUARANTEE    | 5 years                                                                                                                                                                                                            |                     |  |
|              |                                                                                                                                                                                                                    |                     |  |