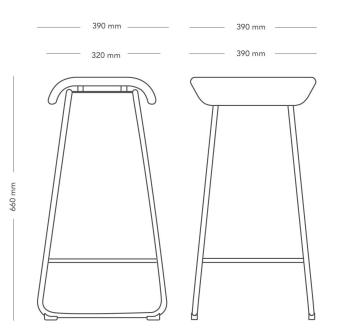

### Sela

SELA STOOL WITH SLEDGE, MEDIUM SEAT HEIGHT

Sela is a multifunctional stool that supports flexible sitting. The saddle seat provides an active sitting position and focuses on movement, by offering several ways to sit. Sela is mobile and easy to move and fits perfectly in activity-based offices.

For table heights approx. 900 mm.

| MODEL        | Stool with sledge                                                                                                                                                                                                  |                     |  |
|--------------|--------------------------------------------------------------------------------------------------------------------------------------------------------------------------------------------------------------------|---------------------|--|
| VARIANTS     | – Low                                                                                                                                                                                                              |                     |  |
|              | – Medium                                                                                                                                                                                                           |                     |  |
|              | – High                                                                                                                                                                                                             |                     |  |
| ACCESSORIES  | – Other colours on leg frame and castors.                                                                                                                                                                          |                     |  |
| DETAILS      | – Low seat height fits table height approx. 720mm, and has a<br>rocking function. Medium seat height fits table height approx. 900<br>mm and high seat height fits table height approx. 1050 - 1150<br>mm.         |                     |  |
| CONSTRUCTION | Stool with sledge has a powder-coated, bent steel pipe stand 16x2<br>mm (variety: EN10305-3 E220). Seat in molded wood with cut<br>polyether foam all around, and upholstered. No glue between<br>fabric and foam. |                     |  |
| DIMENSIONS   | Height: 660 mm                                                                                                                                                                                                     | Width: 390 mm       |  |
|              | Depth: 390 mm                                                                                                                                                                                                      | Seat height: 660 mm |  |
| WEIGHT       | 4.8 kg                                                                                                                                                                                                             |                     |  |
|              |                                                                                                                                                                                                                    |                     |  |
| TESTED       | EN 16139:2013                                                                                                                                                                                                      |                     |  |