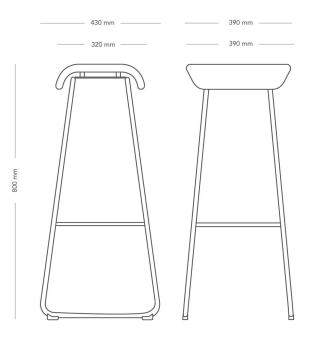

#### Sela

STOOL WITH SLEDGE, HIGH SEAT HEIGHT

Sela is a multifunctional stool that supports flexible sitting. The saddle seat provides an active sitting position and focuses on movement, by offering several ways to sit. Sela is mobile and easy to move and fits perfectly in activity-based offices.

For table heights approx. 1050 - 1150 mm.

| MODEL        | Stool with sledge                                                                                                                                                                                                |                     |  |
|--------------|------------------------------------------------------------------------------------------------------------------------------------------------------------------------------------------------------------------|---------------------|--|
| VARIANTS     | – Low                                                                                                                                                                                                            |                     |  |
|              | – Medium                                                                                                                                                                                                         |                     |  |
|              | – High                                                                                                                                                                                                           |                     |  |
| ACCESSORIES  | - Other colours on leg frame and castors.                                                                                                                                                                        |                     |  |
| DETAILS      | – Low seat height fits table height approx. 720mm, and has a<br>rocking function. Medium seat height fits table height approx. 90<br>mm and high seat height fits table height approx. 1050 - 1150<br>mm.        |                     |  |
| CONSTRUCTION | Stool with sledge has a powder-coated, bent steel pipe stand 16<br>mm (variety: EN10305-3 E220). Seat in molded wood with cut<br>polyether foam all around, and upholstered. No glue between<br>fabric and foam. |                     |  |
| DIMENSIONS   | Height: 800 mm                                                                                                                                                                                                   | Width: 390 mm       |  |
|              | Depth: 430 mm                                                                                                                                                                                                    | Seat height: 800 mm |  |
| WEIGHT       | 5.2 kg                                                                                                                                                                                                           |                     |  |
|              |                                                                                                                                                                                                                  |                     |  |
| TESTED       | EN 16139:2013                                                                                                                                                                                                    |                     |  |