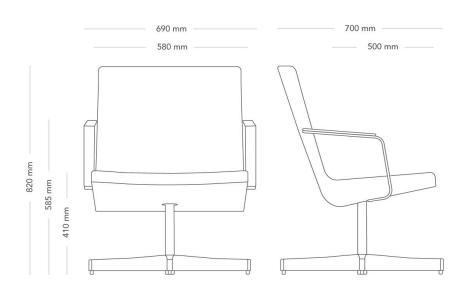

| MODEL        | Lounge chair with swivel base                                                                                                                               |                              |
|--------------|-------------------------------------------------------------------------------------------------------------------------------------------------------------|------------------------------|
| VARIANTS     | – Without armrests                                                                                                                                          |                              |
|              | – Flat armrests                                                                                                                                             |                              |
|              | – Flat armrests, upholstere                                                                                                                                 | ed                           |
| ACCESSORIES  | – Gliders                                                                                                                                                   |                              |
| CONSTRUCTION | Seat shell in molded wood. Cold -foam padding covered in fabric.<br>Swivel base made of cast recycled aluminum with steel pillar.<br>Black plastic end cap. |                              |
| DIMENSIONS   | Height: 820 mm                                                                                                                                              | Width: 690 mm                |
|              | Depth: 700 mm                                                                                                                                               | Seat height: 410 mm          |
|              | Sit depth: 500 mm                                                                                                                                           | Total height armrest: 585 mm |
| WEIGHT       | 15.6 kg                                                                                                                                                     |                              |
| GUARANTEE    | 5 years                                                                                                                                                     |                              |
|              |                                                                                                                                                             |                              |