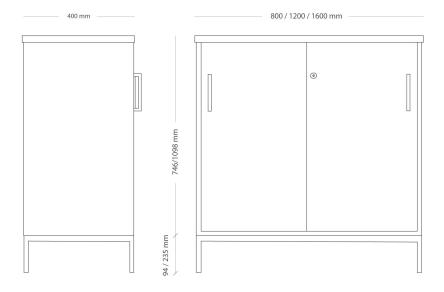

| MODEL        | Sliding-door cabinet                                                                                                                                                                                                                                                                                                                                                                                                 |                         |  |
|--------------|----------------------------------------------------------------------------------------------------------------------------------------------------------------------------------------------------------------------------------------------------------------------------------------------------------------------------------------------------------------------------------------------------------------------|-------------------------|--|
| VARIANTS     | – Leg frame 94 mm                                                                                                                                                                                                                                                                                                                                                                                                    | – Leg frame 235 mm      |  |
|              | – Plinth 70 mm                                                                                                                                                                                                                                                                                                                                                                                                       | – Castors Ø60 mm        |  |
| ACCESSORIES  | – Other colours on leg frame                                                                                                                                                                                                                                                                                                                                                                                         |                         |  |
|              | – Key lock                                                                                                                                                                                                                                                                                                                                                                                                           |                         |  |
|              | – Code lock                                                                                                                                                                                                                                                                                                                                                                                                          |                         |  |
|              | – RFID-lock                                                                                                                                                                                                                                                                                                                                                                                                          |                         |  |
|              | – Bracket handle                                                                                                                                                                                                                                                                                                                                                                                                     |                         |  |
|              | - Knob                                                                                                                                                                                                                                                                                                                                                                                                               |                         |  |
|              | – Recessed handle                                                                                                                                                                                                                                                                                                                                                                                                    |                         |  |
|              | – Filing accessories                                                                                                                                                                                                                                                                                                                                                                                                 |                         |  |
| CONSTRUCTION | 22 mm wood-fibre board frame, sides, fronts and bottom are 16 mm board, back is 8 mm board. Surface coating is either veneer or MFC, thickness 0.2-2 mm depending on material choice. Options for legs/plinth: Plastic or MFC/wood board plinth. Leg frame of 12x12 mm steel, alternatively steel frame with castors Ø60 mm. Options for locks: steel key lock, alternatively steel/plastic code lock, or RFID-lock. |                         |  |
| DIMENSIONS   | Height: 746/1098 mm                                                                                                                                                                                                                                                                                                                                                                                                  | Width: 800/1200/1600 mm |  |
|              | Depth: 400 mm                                                                                                                                                                                                                                                                                                                                                                                                        | Stroke: 746 mm          |  |
| WEIGHT       | 30-77 kg                                                                                                                                                                                                                                                                                                                                                                                                             |                         |  |