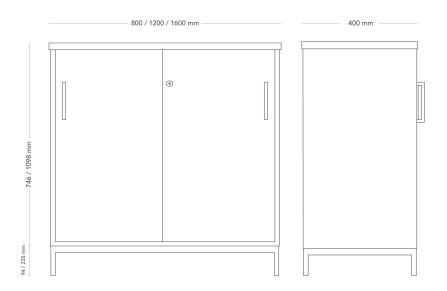

### Hold

SLIDING-DOOR CABINET - LEG FRAME

Hold is a truly functional storage family with clean lines, sharp edges and a large variety of materials and finishes. The series includes Tower as well as lockers with sliding doors.

Cabinets with sliding doors, which can be placed on the floor or wall-hung. Metal legs in two heights, plinth or wheels. Lock with key is standard, also available with code lock or RFID lock. Different options are available for handles and knobs.

| MODEL        | Sliding-door cabinet                                                                                                                                                                                                                                                                                                                                                                                                                   |                    |
|--------------|----------------------------------------------------------------------------------------------------------------------------------------------------------------------------------------------------------------------------------------------------------------------------------------------------------------------------------------------------------------------------------------------------------------------------------------|--------------------|
| VARIANTS     | – Leg frame 94 mm                                                                                                                                                                                                                                                                                                                                                                                                                      | – Leg frame 235 mm |
|              | – Plinth 70 mm                                                                                                                                                                                                                                                                                                                                                                                                                         | – Castors Ø60 mm   |
| ACCESSORIES  | – Other colours on leg frame                                                                                                                                                                                                                                                                                                                                                                                                           |                    |
|              | – Key lock                                                                                                                                                                                                                                                                                                                                                                                                                             |                    |
|              | – Code lock                                                                                                                                                                                                                                                                                                                                                                                                                            |                    |
|              | – RFID-lock                                                                                                                                                                                                                                                                                                                                                                                                                            |                    |
|              | – Bracket handle                                                                                                                                                                                                                                                                                                                                                                                                                       |                    |
|              | – Knob                                                                                                                                                                                                                                                                                                                                                                                                                                 |                    |
|              | - Recessed handle                                                                                                                                                                                                                                                                                                                                                                                                                      |                    |
|              | - Filing accessories                                                                                                                                                                                                                                                                                                                                                                                                                   |                    |
| CONSTRUCTION | 22 mm wood-fibre board frame, sides, fronts and bottom are 16<br>mm board, back is 8 mm board. Surface coating is either veneer of<br>MFC, thickness 0.2-2 mm depending on material choice. Options<br>for legs/plinth: Plastic or MFC/wood board plinth. Leg frame of<br>12x12 mm steel, alternatively steel frame with castors Ø60 mm.<br>Options for locks: steel key lock, alternatively steel/plastic code<br>lock, or RFID-lock. |                    |
| DIMENSIONS   | Height: 746/1098 mm                                                                                                                                                                                                                                                                                                                                                                                                                    |                    |
|              | Width: 800/1200/1600 mm                                                                                                                                                                                                                                                                                                                                                                                                                |                    |
|              | Width: 800/1200/1600 mm                                                                                                                                                                                                                                                                                                                                                                                                                | 1                  |