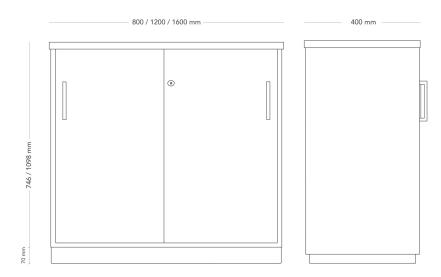

#### SLIDING-DOOR CABINET - PLINTH

Hold is a truly functional storage family with clean lines, sharp edges and a large variety of materials and finishes. The series includes Tower as well as lockers with sliding doors.

Cabinets with sliding doors, which can be placed on the floor or wall-hung. Metal legs in two heights, plinth or wheels. Lock with key is standard, also available with code lock or RFID lock. Different options are available for handles and knobs.

| MODEL        | Sliding-door cabinet                                                                                                                                                                                                                                                                                                                                                                                                                  |                    |  |
|--------------|---------------------------------------------------------------------------------------------------------------------------------------------------------------------------------------------------------------------------------------------------------------------------------------------------------------------------------------------------------------------------------------------------------------------------------------|--------------------|--|
| VARIANTS     | – Leg frame 94 mm                                                                                                                                                                                                                                                                                                                                                                                                                     | – Leg frame 235 mm |  |
|              | – Plinth 70 mm                                                                                                                                                                                                                                                                                                                                                                                                                        | – Castors Ø60 mm   |  |
| ACCESSORIES  | – Other colours on leg fran                                                                                                                                                                                                                                                                                                                                                                                                           | ne                 |  |
|              | – Key lock                                                                                                                                                                                                                                                                                                                                                                                                                            |                    |  |
|              | – Code lock                                                                                                                                                                                                                                                                                                                                                                                                                           |                    |  |
|              | – RFID-lock                                                                                                                                                                                                                                                                                                                                                                                                                           |                    |  |
|              | – Bracket handle                                                                                                                                                                                                                                                                                                                                                                                                                      |                    |  |
|              | – Knob                                                                                                                                                                                                                                                                                                                                                                                                                                |                    |  |
|              | – Recessed handle                                                                                                                                                                                                                                                                                                                                                                                                                     |                    |  |
|              | – Filing accessories                                                                                                                                                                                                                                                                                                                                                                                                                  |                    |  |
| CONSTRUCTION | 22 mm wood-fibre board frame, sides, fronts and bottom are 16<br>mm board, back is 8 mm board. Surface coating is either veneer o<br>MFC, thickness 0.2-2 mm depending on material choice. Options<br>for legs/plinth: Plastic or MFC/wood board plinth. Leg frame of<br>12x12 mm steel, alternatively steel frame with castors Ø60 mm.<br>Options for locks: steel key lock, alternatively steel/plastic code<br>lock, or RFID-lock. |                    |  |
| DIMENSIONS   | Height: 746/1098 mm                                                                                                                                                                                                                                                                                                                                                                                                                   |                    |  |
|              | Width: 800/1200/1600 mm                                                                                                                                                                                                                                                                                                                                                                                                               |                    |  |
|              | Depth: 400 mm                                                                                                                                                                                                                                                                                                                                                                                                                         |                    |  |