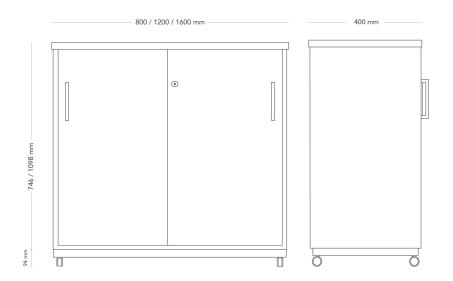

### Hold

SLIDING-DOOR CABINET - CASTORS

Hold is a truly functional storage family with clean lines, sharp edges and a large variety of materials and finishes. The series includes Tower as well as lockers with sliding doors.

Cabinets with sliding doors, which can be placed on the floor or wall-hung. Metal legs in two heights, plinth or wheels. Lock with key is standard, also available with code lock or RFID lock. Different options are available for handles and knobs.

| MODEL        | Sliding-door cabinet                                                                                                                                                                                                                                                                                                                                                                                                                   |                    |
|--------------|----------------------------------------------------------------------------------------------------------------------------------------------------------------------------------------------------------------------------------------------------------------------------------------------------------------------------------------------------------------------------------------------------------------------------------------|--------------------|
| VARIANTS     | – Leg frame 94 mm                                                                                                                                                                                                                                                                                                                                                                                                                      | – Leg frame 235 mm |
|              | – Plinth 70 mm                                                                                                                                                                                                                                                                                                                                                                                                                         | – Castors Ø60 mm   |
| ACCESSORIES  | – Other colours on leg frame                                                                                                                                                                                                                                                                                                                                                                                                           |                    |
|              | – Key lock                                                                                                                                                                                                                                                                                                                                                                                                                             |                    |
|              | – Code lock                                                                                                                                                                                                                                                                                                                                                                                                                            |                    |
|              | – RFID-lock                                                                                                                                                                                                                                                                                                                                                                                                                            |                    |
|              | – Bracket handle                                                                                                                                                                                                                                                                                                                                                                                                                       |                    |
|              | – Knob                                                                                                                                                                                                                                                                                                                                                                                                                                 |                    |
|              | – Recessed handle                                                                                                                                                                                                                                                                                                                                                                                                                      |                    |
|              | – Filing accessories                                                                                                                                                                                                                                                                                                                                                                                                                   |                    |
| CONSTRUCTION | 22 mm wood-fibre board frame, sides, fronts and bottom are 16<br>mm board, back is 8 mm board. Surface coating is either veneer of<br>MFC, thickness 0.2-2 mm depending on material choice. Options<br>for legs/plinth: Plastic or MFC/wood board plinth. Leg frame of<br>12x12 mm steel, alternatively steel frame with castors Ø60 mm.<br>Options for locks: steel key lock, alternatively steel/plastic code<br>lock, or RFID-lock. |                    |
| DIMENSIONS   | Height: 746/1098 mm                                                                                                                                                                                                                                                                                                                                                                                                                    |                    |
|              | Width: 800/1200/1600 mm                                                                                                                                                                                                                                                                                                                                                                                                                |                    |
|              | Depth: 400 mm                                                                                                                                                                                                                                                                                                                                                                                                                          |                    |