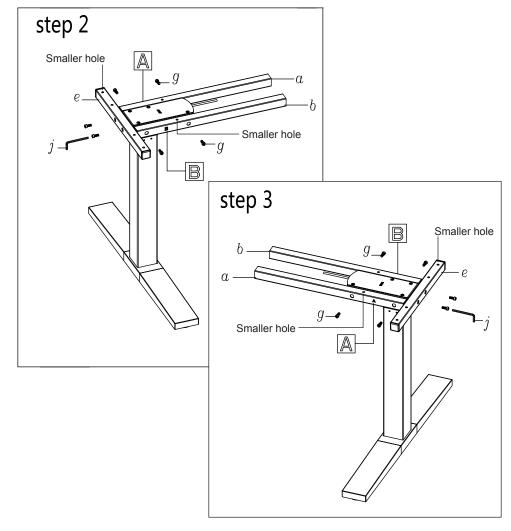

## EFG Rise - Frame assembly - Step 2 & 3

Step 2 = Mount beams **A** and **B** to leg, place the beams smaller holes towards top of frame. Use screws **G** and Tool **J**. Use guide sleeves **P** for easier mounting.

Mount Side support **E** with smaller holes towards the top of frame. Use screw **G** and Tool **J**. Use guide sleeves **P** for easier mounting.

Step 3 = Same as Step 2, but switch place on beams **A** and **B**.