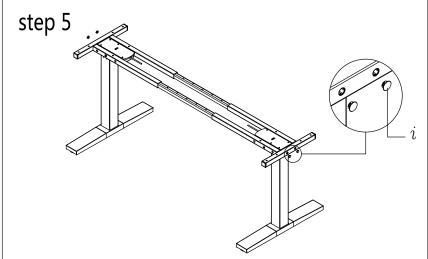

gs **C**. Use screws **G** and Tool **J**.



## EFG Rise - Frame assembly - Step 2 & 3

Step 2 = Mount beams **A** and **B** to leg, place the beams smaller holes towards top of frame. Use screws **G** and Tool **J**. Use guide sleeves **P** for easier mounting.

Mount Side support **E** with smaller holes towards the top of frame. Use screw **G** and Tool **J**. Use guide sleeves **P** for easier mounting.

Step 3 = Same as Step 2, but switch place on beams **A** and **B**.



### EFG Rise - Frame assembly - Step 4 & 5

Step 4 = Assemble U-profiles **D** inside the beams **A** and **B**.

Place bottom of the profile (pattern) towards the top of frame.

Adjust the length of frame and lock it with screws **H** and tool **J**.

Step 5 = Mount end caps I on side supports gable holes (E).





#### EFG Rise - Frame assembly - Step 6, 7, 8 & 9

- Step 6 = Place frame on table top and assemble it with screw **K** in holes on beams **A** and **B**, plus side supports **E**. Use guide sleeves **P** for easier mounting.
- Step 7 = Mount handset with screws **N** and control box with screws **M**.
- Step 8 = Use cable clips **O** and screws **L** to mount the cable of the handset and the remaining cables of the frame. Add wire clips **Q** to collect cables and make it neat.
- Step 9 = Observe and finish!

  Go through the initialization procedure (page 3).

#### **OBSERVE:**

Make sure every screw is tightened before use.

Turn the table around to standing position and plug the cable. Ready to use!

| k | ************************************** | 12 | M6x20   | screws for table top