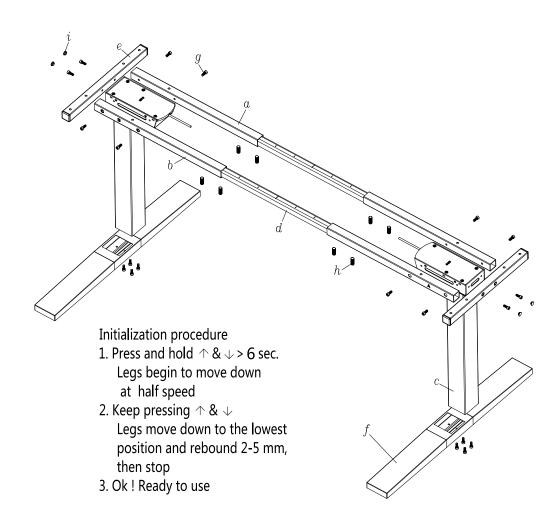

# **EFG Rise - Frame assembly (overview)**

Position of parts and how to install the frame.

  Go through the initialization procedure (page 3).