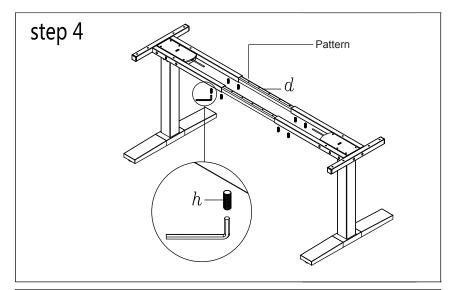

### EFG Rise - Frame assembly - Step 4 & 5

Step 4 = Assemble U-profiles **D** inside the beams **A** and **B**.

Place bottom of the profile (pattern) towards the top of frame.

Adjust the length of frame and lock it with screws **H** and tool **J**.