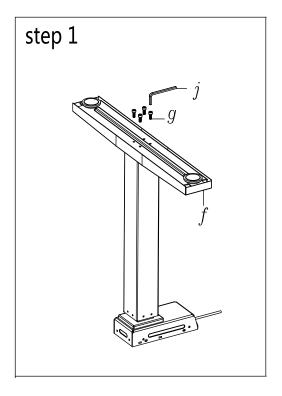

## EFG Rise - Frame assembly - Step 1

Step 1 = Mount feet **F** to legs **C**. Use screws **G** and Tool **J**.