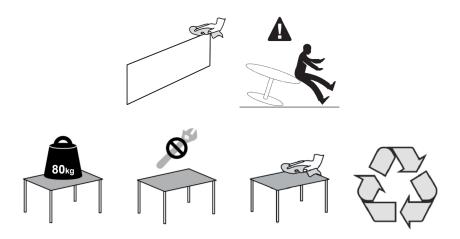

The product contains one or more of following materials: Metal, plastic, wood, fabric, foam.

  Go through the initialization procedure (page 3).