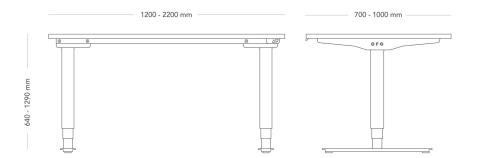

| MODEL        | Desk sit/stand                                                                                                                                                                                                                                                                                                                                                                                                                                                                                                                                                                                            |                      |  |
|--------------|-----------------------------------------------------------------------------------------------------------------------------------------------------------------------------------------------------------------------------------------------------------------------------------------------------------------------------------------------------------------------------------------------------------------------------------------------------------------------------------------------------------------------------------------------------------------------------------------------------------|----------------------|--|
| VARIANTS     | – For rectangular tops                                                                                                                                                                                                                                                                                                                                                                                                                                                                                                                                                                                    |                      |  |
|              | – For corner tops                                                                                                                                                                                                                                                                                                                                                                                                                                                                                                                                                                                         |                      |  |
|              | - For desk combinations                                                                                                                                                                                                                                                                                                                                                                                                                                                                                                                                                                                   |                      |  |
| ACCESSORIES  | – Power and cable managem                                                                                                                                                                                                                                                                                                                                                                                                                                                                                                                                                                                 | ent                  |  |
|              | - Accessories for table screens                                                                                                                                                                                                                                                                                                                                                                                                                                                                                                                                                                           |                      |  |
|              | – Table screen                                                                                                                                                                                                                                                                                                                                                                                                                                                                                                                                                                                            |                      |  |
|              | – Standing mat                                                                                                                                                                                                                                                                                                                                                                                                                                                                                                                                                                                            |                      |  |
| DETAILS      | – Möbelfakta labelling applies to tables with a length of 1200–2200 mm and a width of 700–1200 mm.                                                                                                                                                                                                                                                                                                                                                                                                                                                                                                        |                      |  |
| CONSTRUCTION | Motorized metal frame with rectangular legs, and T-foot. The<br>frame is made of powder-coated steel. Rims which can be<br>steplessly adjusted in the range 1050-1915 mm, suitable for table<br>tops 1200-2200 mm. Stroke 650 mm, height adjustment 640-1290<br>mm. Anti-collision protection. Table tops have a straight edge, a<br>22 mm wood-fiber core, and surface coating varying in thickness<br>from 0.2-2 mm depending on the choice of material. Max load is<br>staded as evenly distributed weight, and includes the table top.<br>Height is also stated including table top, 22 mm thickness. |                      |  |
| DIMENSIONS   | Height: 640-1290 mm                                                                                                                                                                                                                                                                                                                                                                                                                                                                                                                                                                                       | Length: 1200-2200 mm |  |
| DIMENSIONS   |                                                                                                                                                                                                                                                                                                                                                                                                                                                                                                                                                                                                           |                      |  |
| DIMENSIONS   | Depth: 700-1000 mm                                                                                                                                                                                                                                                                                                                                                                                                                                                                                                                                                                                        | Decibel(dB): 40 db   |  |