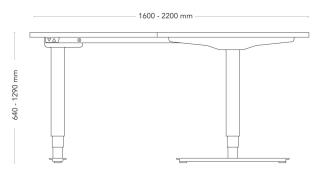

1400 - 2200 mm —

| MODEL        | Desk sit/stand                                                                                                                                                                                                                                                                                                                                                                                                                                                                                                                                                                                            |                      |
|--------------|-----------------------------------------------------------------------------------------------------------------------------------------------------------------------------------------------------------------------------------------------------------------------------------------------------------------------------------------------------------------------------------------------------------------------------------------------------------------------------------------------------------------------------------------------------------------------------------------------------------|----------------------|
| VARIANTS     | – For rectangular tops                                                                                                                                                                                                                                                                                                                                                                                                                                                                                                                                                                                    |                      |
|              | – For corner tops                                                                                                                                                                                                                                                                                                                                                                                                                                                                                                                                                                                         |                      |
|              | - For desk combinations                                                                                                                                                                                                                                                                                                                                                                                                                                                                                                                                                                                   |                      |
| ACCESSORIES  | – Power and cable managen                                                                                                                                                                                                                                                                                                                                                                                                                                                                                                                                                                                 | nent                 |
|              | - Accessories for table screens                                                                                                                                                                                                                                                                                                                                                                                                                                                                                                                                                                           |                      |
|              | – Table screen                                                                                                                                                                                                                                                                                                                                                                                                                                                                                                                                                                                            |                      |
|              | – Standing mat                                                                                                                                                                                                                                                                                                                                                                                                                                                                                                                                                                                            |                      |
| DETAILS      | – Möbelfakta labelling applies to tables with a length of 1200–2200 mm and a width of 700–1200 mm.                                                                                                                                                                                                                                                                                                                                                                                                                                                                                                        |                      |
| CONSTRUCTION | Motorized metal frame with rectangular legs, and T-foot. The<br>frame is made of powder-coated steel. Rims which can be<br>steplessly adjusted in the range 1050-1915 mm, suitable for table<br>tops 1200-2200 mm. Stroke 650 mm, height adjustment 640-1290<br>mm. Anti-collision protection. Table tops have a straight edge, a<br>22 mm wood-fiber core, and surface coating varying in thickness<br>from 0.2-2 mm depending on the choice of material. Max load is<br>staded as evenly distributed weight, and includes the table top.<br>Height is also stated including table top, 22 mm thickness. |                      |
| DIMENSIONS   | Height: 640-1290 mm                                                                                                                                                                                                                                                                                                                                                                                                                                                                                                                                                                                       | Length: 1600-2200 mm |
|              | Width: 1400-2200 mm                                                                                                                                                                                                                                                                                                                                                                                                                                                                                                                                                                                       | Max load: 120 kg     |
|              | Warranty: 5                                                                                                                                                                                                                                                                                                                                                                                                                                                                                                                                                                                               | Stroke: 650 mm       |