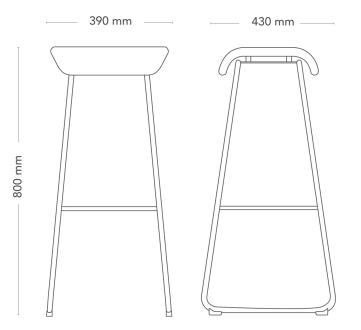

Fits table height approx. 1050 - 1150 mm.

| MODEL        | Stool, high seat height                                                                                                                                                                                                                                                                                                                             |                     |  |
|--------------|-----------------------------------------------------------------------------------------------------------------------------------------------------------------------------------------------------------------------------------------------------------------------------------------------------------------------------------------------------|---------------------|--|
| VARIANTS     | – Castors                                                                                                                                                                                                                                                                                                                                           |                     |  |
|              | – Sledge                                                                                                                                                                                                                                                                                                                                            |                     |  |
| ACCESSORIES  | - Other colours on leg frame and castors.                                                                                                                                                                                                                                                                                                           |                     |  |
| DETAILS      | – Fits table height approx. 1050 - 1150 mm.                                                                                                                                                                                                                                                                                                         |                     |  |
|              | - A stool for mobile and active sitting.                                                                                                                                                                                                                                                                                                            |                     |  |
| CONSTRUCTION | Stool with sledge has a powder-coated, bent steel pipe stand 16x2 mm (variety: EN10305-3 E220). Stool with castors has powder-coated, bent steel pipe stand 19x2 mm (variety: EN10305-3 E220) with four legs and castors, diameter 55 mm. Seat in molded wood with cut polyether foam all around, and upholstered. No glue between fabric and foam. |                     |  |
| DIMENSIONS   | Height: 800 mm                                                                                                                                                                                                                                                                                                                                      | Width: 390 mm       |  |
|              | Depth: 430 mm                                                                                                                                                                                                                                                                                                                                       | Seat height: 800 mm |  |
| WEIGHT       | 5.2 kg                                                                                                                                                                                                                                                                                                                                              |                     |  |
| TESTED       | EN 16139:2013                                                                                                                                                                                                                                                                                                                                       |                     |  |
| WARRANTY     | 5 years                                                                                                                                                                                                                                                                                                                                             |                     |  |