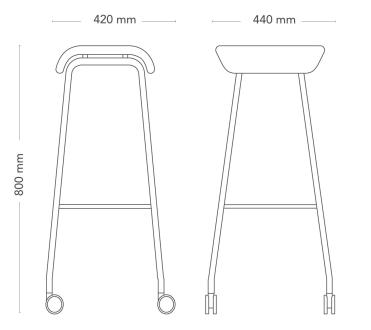

Fits table height approx. 1050 - 1150 mm.

| MODEL        | Stool, high seat height                                                                                                                                                                                                                                                                                                                                             |                     |  |
|--------------|---------------------------------------------------------------------------------------------------------------------------------------------------------------------------------------------------------------------------------------------------------------------------------------------------------------------------------------------------------------------|---------------------|--|
| VARIANTS     | – Castors                                                                                                                                                                                                                                                                                                                                                           |                     |  |
|              | – Sledge                                                                                                                                                                                                                                                                                                                                                            |                     |  |
| ACCESSORIES  | - Other colours on leg frame and castors.                                                                                                                                                                                                                                                                                                                           |                     |  |
| DETAILS      | – Fits table height approx. 1050 - 1150 mm.                                                                                                                                                                                                                                                                                                                         |                     |  |
|              | - A stool for mobile and active sitting.                                                                                                                                                                                                                                                                                                                            |                     |  |
| CONSTRUCTION | Stool with sledge has a powder-coated, bent steel pipe stand 16x2<br>mm (variety: EN10305-3 E220). Stool with castors has powder-<br>coated, bent steel pipe stand 19x2 mm (variety: EN10305-3 E220)<br>with four legs and castors, diameter 55 mm. Seat in molded wood<br>with cut polyether foam all around, and upholstered. No glue<br>between fabric and foam. |                     |  |
| DIMENSIONS   | Height: 800 mm                                                                                                                                                                                                                                                                                                                                                      | Width: 420 mm       |  |
|              | Depth: 440 mm                                                                                                                                                                                                                                                                                                                                                       | Seat height: 800 mm |  |
| WEIGHT       | 5.2 kg                                                                                                                                                                                                                                                                                                                                                              |                     |  |
| TESTED       | EN 16139:2013                                                                                                                                                                                                                                                                                                                                                       |                     |  |
| WARRANTY     | 5 years                                                                                                                                                                                                                                                                                                                                                             |                     |  |
|              |                                                                                                                                                                                                                                                                                                                                                                     |                     |  |