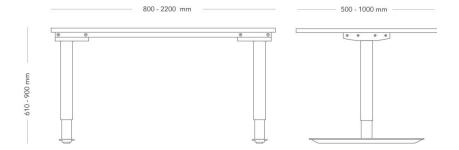

## **Izi Effect**

FRAME FOR TABLE TOPS WITH WIDTH 500-729 MM, LENGTH 1200-2200 MM, CHROME

| MODEL        | Desk                                                                                                                                                                                                                                        |
|--------------|---------------------------------------------------------------------------------------------------------------------------------------------------------------------------------------------------------------------------------------------|
| ACCESSORIES  | – Power and cable management                                                                                                                                                                                                                |
|              | – Accessories for table screens                                                                                                                                                                                                             |
|              | – Table screen                                                                                                                                                                                                                              |
| DETAILS      | <ul> <li>The Möbelfakta label applies to:</li> <li>Table with wood-based top in MFC, veneer (birch, beech, ash, oak, walnut), HPL or linoleum. Metal leg frame with chrome surface alt. powder coated in black, white or silver.</li> </ul> |
| CONSTRUCTION |                                                                                                                                                                                                                                             |
| DIMENSIONS   | Height: 610-900 mm                                                                                                                                                                                                                          |
|              | Length: 800 - 2200 mm                                                                                                                                                                                                                       |
|              | Width: 500 - 1000 mm                                                                                                                                                                                                                        |
| TESTED       | EN 15372:2016, EN 1730:2012.                                                                                                                                                                                                                |
| GUARANTEE    | 5 years                                                                                                                                                                                                                                     |
|              |                                                                                                                                                                                                                                             |