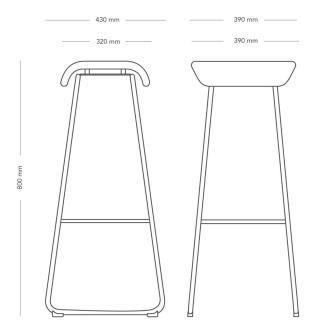

## STOOL WITH SLEDGE, HIGH SEAT HEIGHT

Sela is a multifunctional stool that supports flexible sitting. The saddle seat provides an active sitting position and focuses on movement, by offering several ways to sit. Sela is mobile and easy to move and fits perfectly in activity-based offices.

Fits table height approx. 1050 - 1150 mm.

| MODEL        | Stool, high seat height                                                                                                                                                                                                                                                                                                                             |                     |
|--------------|-----------------------------------------------------------------------------------------------------------------------------------------------------------------------------------------------------------------------------------------------------------------------------------------------------------------------------------------------------|---------------------|
| VARIANTS     | – Castors<br>– Sledge                                                                                                                                                                                                                                                                                                                               |                     |
| ACCESSORIES  | – Other colours on leg frame and castors.                                                                                                                                                                                                                                                                                                           |                     |
| DETAILS      | – Fits table height approx. 1050 - 1150 mm.                                                                                                                                                                                                                                                                                                         |                     |
|              | – A stool for mobile and active sitting.                                                                                                                                                                                                                                                                                                            |                     |
| CONSTRUCTION | Stool with sledge has a powder-coated, bent steel pipe stand 16x2 mm (variety: EN10305-3 E220). Stool with castors has powder-coated, bent steel pipe stand 19x2 mm (variety: EN10305-3 E220) with four legs and castors, diameter 55 mm. Seat in molded wood with cut polyether foam all around, and upholstered. No glue between fabric and foam. |                     |
| DIMENSIONS   | Height: 800 mm                                                                                                                                                                                                                                                                                                                                      | Width: 390 mm       |
|              | Depth: 430 mm                                                                                                                                                                                                                                                                                                                                       | Seat height: 800 mm |
| WEIGHT       | 5.2 kg                                                                                                                                                                                                                                                                                                                                              |                     |
| TESTED       | EN 16139:2013                                                                                                                                                                                                                                                                                                                                       |                     |
| GUARANTEE    | 5 years                                                                                                                                                                                                                                                                                                                                             |                     |