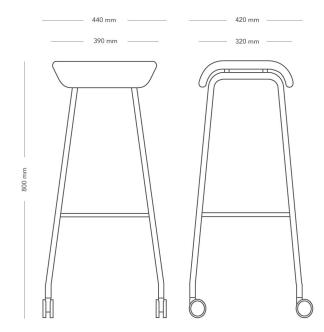

## SELA STOOL WITH CASTORS, HIGH SEAT HEIGHT

Sela is a multifunctional stool that supports flexible sitting. The saddle seat provides an active sitting position and focuses on movement, by offering several ways to sit. Sela is mobile and easy to move and fits perfectly in activity-based offices.

Fits table height approx. 1050 - 1150 mm.

| MODEL        | Stool, high seat height                                                                                                                                                                                                                                                                                                                             |                     |
|--------------|-----------------------------------------------------------------------------------------------------------------------------------------------------------------------------------------------------------------------------------------------------------------------------------------------------------------------------------------------------|---------------------|
| VARIANTS     | - Castors<br>- Sledge                                                                                                                                                                                                                                                                                                                               |                     |
| ACCESSORIES  | – Other colours on leg frame and castors.                                                                                                                                                                                                                                                                                                           |                     |
| DETAILS      | <ul><li>Fits table height approx. 1050 - 1150 mm.</li><li>A stool for mobile and active sitting.</li></ul>                                                                                                                                                                                                                                          |                     |
|              |                                                                                                                                                                                                                                                                                                                                                     |                     |
| CONSTRUCTION | Stool with sledge has a powder-coated, bent steel pipe stand 16x2 mm (variety: EN10305-3 E220). Stool with castors has powder-coated, bent steel pipe stand 19x2 mm (variety: EN10305-3 E220) with four legs and castors, diameter 55 mm. Seat in molded wood with cut polyether foam all around, and upholstered. No glue between fabric and foam. |                     |
| DIMENSIONS   | Height: 800 mm                                                                                                                                                                                                                                                                                                                                      | Width: 420 mm       |
|              | Depth: 440 mm                                                                                                                                                                                                                                                                                                                                       | Seat height: 800 mm |
| WEIGHT       | 5.2 kg                                                                                                                                                                                                                                                                                                                                              |                     |
| TESTED       | EN 16139:2013                                                                                                                                                                                                                                                                                                                                       |                     |
| GUARANTEE    | 5 years                                                                                                                                                                                                                                                                                                                                             |                     |