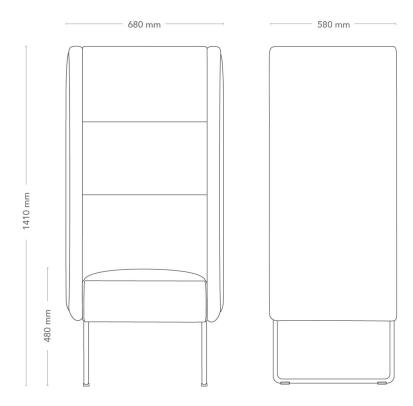

| MODEL        | Armchair                                                                                                                                                                                                                                |                     |
|--------------|-----------------------------------------------------------------------------------------------------------------------------------------------------------------------------------------------------------------------------------------|---------------------|
| VARIANTS     | – Low back                                                                                                                                                                                                                              | – High back         |
|              | <ul> <li>Divided seat and back</li> </ul>                                                                                                                                                                                               | – Without armrests  |
|              | – Sledge                                                                                                                                                                                                                                | – Metal legs        |
|              | – Wooden legs                                                                                                                                                                                                                           |                     |
| ACCESSORIES  | – Power and cable management                                                                                                                                                                                                            |                     |
| DETAILS      | – Upholstered in one or two colours of fabric. Wooden legs in oak and beech are not included in the Möbelfakta certification.                                                                                                           |                     |
| CONSTRUCTION | Wooden seating frame made of board and solid wood. Cold-foam padding, fully upholstered. Sledge frame, made of Ø12 mm steel tube. Ø30 mm straight metal legs, made of powder-coated steel tube. Round, straight solid-wood legs Ø45 mm. |                     |
| DIMENSIONS   | Height: 1410 mm                                                                                                                                                                                                                         | Width: 680 mm       |
|              | Depth: 580 mm                                                                                                                                                                                                                           | Seat height: 480 mm |
|              | Sit depth: 450 mm                                                                                                                                                                                                                       |                     |
| WEIGHT       | 36.0 kg                                                                                                                                                                                                                                 |                     |
| TESTED       | EN 16139, EN 1728                                                                                                                                                                                                                       |                     |
| GUARANTEE    | 5 years                                                                                                                                                                                                                                 |                     |