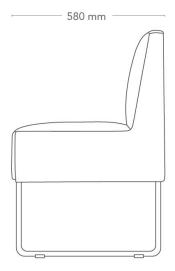

## **ARMCHAIR**

Mingle is a modular sofa system designed to allow for flexible and comfortable s eating solutions on a small surface. With straight or curved modules for seats and tables, as well as fixed combinations, Mingle offers many possibilities for modern and scalable lounge- and seating areas or meeting places.

| MODEL        | Armchair                                                                                                                                                                                                                                |                                                                 |
|--------------|-----------------------------------------------------------------------------------------------------------------------------------------------------------------------------------------------------------------------------------------|-----------------------------------------------------------------|
| VARIANTS     | <ul><li>Low back</li><li>Divided seat and back</li><li>Sledge</li><li>Wooden legs</li></ul>                                                                                                                                             | <ul><li>High back</li><li>Armrests</li><li>Metal legs</li></ul> |
| ACCESSORIES  | – Power and cable management                                                                                                                                                                                                            |                                                                 |
| DETAILS      | – Upholstered in one or two colours of fabric. Wooden legs in oak and beech are not included in the Möbelfakta certification.                                                                                                           |                                                                 |
| CONSTRUCTION | Wooden seating frame made of board and solid wood. Cold-foam padding, fully upholstered. Sledge frame, made of Ø12 mm steel tube. Ø30 mm straight metal legs, made of powder-coated steel tube. Round, straight solid-wood legs Ø45 mm. |                                                                 |
| DIMENSIONS   | Height: 810 mm<br>Depth: 580 mm<br>Sit depth: 450 mm                                                                                                                                                                                    | Width: 580 mm<br>Seat height: 480 mm                            |
| WEIGHT       | 14.0 kg                                                                                                                                                                                                                                 |                                                                 |
| TESTED       | EN 16139, EN 1728                                                                                                                                                                                                                       |                                                                 |
| GUARANTEE    | 5 years                                                                                                                                                                                                                                 |                                                                 |