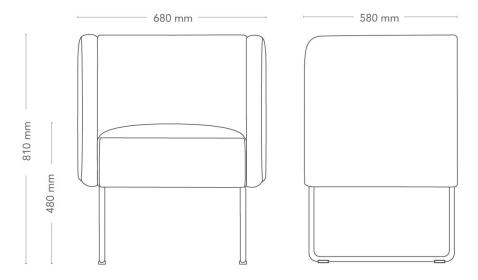

ARMCHAIR, LOW BACK AND ARMRESTS

Mingle is a modular sofa system designed to allow for flexible and comfortable seating solutions on a small surface. With straight or curved modules for seats and tables, as well as fixed combinations, Mingle offers many possibilities for modern and scalable lounge- and seating areas or meeting places.

| MODEL        | Armchair                                                                                                                                                                                                                                |                              |
|--------------|-----------------------------------------------------------------------------------------------------------------------------------------------------------------------------------------------------------------------------------------|------------------------------|
| VARIANTS     | – Low back                                                                                                                                                                                                                              | – High back                  |
|              | – Divided seat and back                                                                                                                                                                                                                 | – Without armrests           |
|              | – Sledge                                                                                                                                                                                                                                | – Metal legs                 |
|              | – Wooden legs                                                                                                                                                                                                                           |                              |
| ACCESSORIES  | – Power and cable management                                                                                                                                                                                                            |                              |
| DETAILS      | – Upholstered in one or two colours of fabric. Wooden legs in oak and beech are not included in the Möbelfakta certification.                                                                                                           |                              |
| CONSTRUCTION | Wooden seating frame made of board and solid wood. Cold-foam padding, fully upholstered. Sledge frame, made of Ø12 mm steel tube. Ø30 mm straight metal legs, made of powder-coated steel tube. Round, straight solid-wood legs Ø45 mm. |                              |
| DIMENSIONS   | Height: 810 mm                                                                                                                                                                                                                          | Width: 680 mm                |
|              | Depth: 580 mm                                                                                                                                                                                                                           | Seat height: 480 mm          |
|              | Sit depth: 450 mm                                                                                                                                                                                                                       | Total height armrest: 810 mm |
| WEIGHT       | 27.0 kg                                                                                                                                                                                                                                 |                              |
| TESTED       | EN 16139, EN 1728                                                                                                                                                                                                                       |                              |
| GUARANTEE    | 5 years                                                                                                                                                                                                                                 |                              |