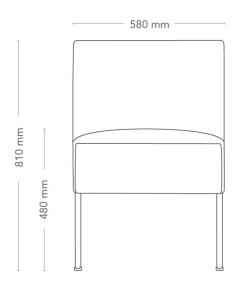

## **ARMCHAIR**

Mingle is a modular sofa system designed to allow for flexible and comfortable s eating solutions on a small surface. With straight or curved modules for seats and tables, as well as fixed combinations, Mingle offers many possibilities for modern and scalable lounge- and seating areas or meeting places.

| MODEL        | Armchair                                                                                                                                                                                                                                |                                                                 |
|--------------|-----------------------------------------------------------------------------------------------------------------------------------------------------------------------------------------------------------------------------------------|-----------------------------------------------------------------|
| VARIANTS     | <ul><li>Low back</li><li>Divided seat and back</li><li>Sledge</li><li>Wooden legs</li></ul>                                                                                                                                             | <ul><li>High back</li><li>Armrests</li><li>Metal legs</li></ul> |
| ACCESSORIES  | – Power and cable management                                                                                                                                                                                                            |                                                                 |
| DETAILS      | – Upholstered in one or two colours of fabric. Wooden legs in oak and beech are not included in the Möbelfakta certification.                                                                                                           |                                                                 |
| CONSTRUCTION | Wooden seating frame made of board and solid wood. Cold-foam padding, fully upholstered. Sledge frame, made of Ø12 mm steel tube. Ø30 mm straight metal legs, made of powder-coated steel tube. Round, straight solid-wood legs Ø45 mm. |                                                                 |
| DIMENSIONS   | Height: 810 mm<br>Depth: 580 mm<br>Sit depth: 450 mm                                                                                                                                                                                    | Width: 580 mm<br>Seat height: 480 mm                            |
| WEIGHT       | 14.0 kg                                                                                                                                                                                                                                 |                                                                 |
| TESTED       | EN 16139, EN 1728                                                                                                                                                                                                                       |                                                                 |
| GUARANTEE    | 5 years                                                                                                                                                                                                                                 |                                                                 |