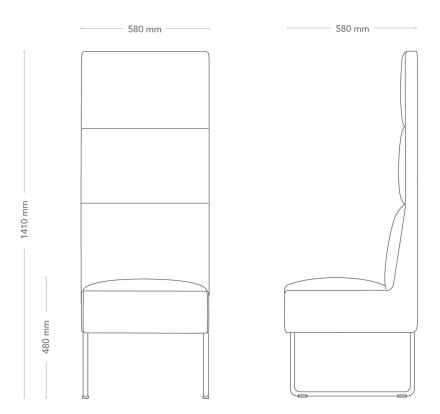

ARMCHAIR, HIGH BACK

Mingle is a modular sofa system designed to allow for flexible and comfortable seating solutions on a small surface. With straight or curved modules for seats and tables, as well as fixed combinations, Mingle offers many possibilities for modern and scalable lounge- and seating areas or meeting places.

| MODEL        | Armchair                                                                                                                                                                                                                                |                     |
|--------------|-----------------------------------------------------------------------------------------------------------------------------------------------------------------------------------------------------------------------------------------|---------------------|
| VARIANTS     | – Low back                                                                                                                                                                                                                              | – High back         |
|              | <ul> <li>Divided seat and back</li> </ul>                                                                                                                                                                                               | – Armrests          |
|              | – Sledge                                                                                                                                                                                                                                | – Metal legs        |
|              | – Wooden legs                                                                                                                                                                                                                           |                     |
| ACCESSORIES  | – Power and cable management                                                                                                                                                                                                            |                     |
| DETAILS      | – Upholstered in one or two colours of fabric. Wooden legs in oak and beech are not included in the Möbelfakta certification.                                                                                                           |                     |
| CONSTRUCTION | Wooden seating frame made of board and solid wood. Cold-foam padding, fully upholstered. Sledge frame, made of Ø12 mm steel tube. Ø30 mm straight metal legs, made of powder-coated steel tube. Round, straight solid-wood legs Ø45 mm. |                     |
| DIMENSIONS   | Height: 1410 mm                                                                                                                                                                                                                         | Width: 580 mm       |
|              | Depth: 580 mm                                                                                                                                                                                                                           | Seat height: 480 mm |
|              | Sit depth: 450 mm                                                                                                                                                                                                                       |                     |
| WEIGHT       | 17 kg                                                                                                                                                                                                                                   |                     |
| TESTED       | EN 16139, EN 1728                                                                                                                                                                                                                       |                     |
| GUARANTEE    | 5 years                                                                                                                                                                                                                                 |                     |