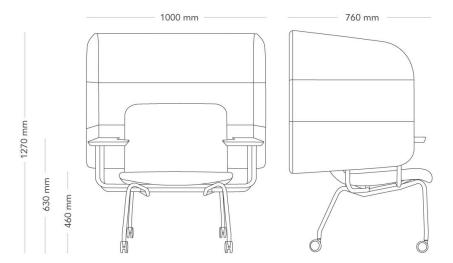

## Hybe

**HYBE 1-SEATER WITH SCREEN** 

Hybe is a hybrid series of flexible seating and meeting places/pods designed by Form Us With Love. Hybe exists to fulfill the need for adaptable and mobile spaces in the versatile office, promoting productivity and creativity.

1-seater, four-leg frame with castors.

| MODEL        | 1-seater                                                                                                                                                                                                                                                                                                                                                                                                            |                     |
|--------------|---------------------------------------------------------------------------------------------------------------------------------------------------------------------------------------------------------------------------------------------------------------------------------------------------------------------------------------------------------------------------------------------------------------------|---------------------|
| VARIANTS     | – Without armrests                                                                                                                                                                                                                                                                                                                                                                                                  |                     |
|              | – With armrests                                                                                                                                                                                                                                                                                                                                                                                                     |                     |
|              | – With screen                                                                                                                                                                                                                                                                                                                                                                                                       |                     |
| ACCESSORIES  | – Alternative colours and materials                                                                                                                                                                                                                                                                                                                                                                                 |                     |
| DETAILS      | – Front castors have brakes.                                                                                                                                                                                                                                                                                                                                                                                        |                     |
| CONSTRUCTION | Molded wood seat shell with foam padding. 22 mm steel tube frame, with castors. Armrest as option, with 22 mm steel tube frame, and top with 22 mm MDF core, and beveled edge. Surface coating in different materials, thickness 0.2-2 mm depending on material choice. Upholstered screens as option, made from wood-fiber board with polyethylene surface, foam padding. Fastened with 4 mm sheet-steel brackets. |                     |
| DIMENSIONS   | Height: 1270 mm                                                                                                                                                                                                                                                                                                                                                                                                     | Width: 1000 mm      |
|              | Depth: 670 mm                                                                                                                                                                                                                                                                                                                                                                                                       | Seat height: 460 mm |
|              | Sit depth: 440 mm                                                                                                                                                                                                                                                                                                                                                                                                   |                     |
| WEIGHT       | 26.7 kg                                                                                                                                                                                                                                                                                                                                                                                                             |                     |
| TESTED       | EN 16139:2013                                                                                                                                                                                                                                                                                                                                                                                                       |                     |
| GUARANTEE    | 5 years                                                                                                                                                                                                                                                                                                                                                                                                             |                     |