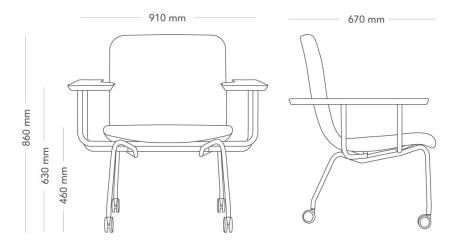

## Hybe

**HYBE 1-SEATER WITH ARMRESTS** 

Hybe is a hybrid series of flexible seating and meeting places/pods designed by Form Us With Love. Hybe exists to fulfill the need for adaptable and mobile spaces in the versatile office, promoting productivity and creativity.

1-seater, four-leg frame with castors.

| MODEL        | 1-seater                                                                                                                                                                                                                                                                                                                                                                                                           |                     |  |
|--------------|--------------------------------------------------------------------------------------------------------------------------------------------------------------------------------------------------------------------------------------------------------------------------------------------------------------------------------------------------------------------------------------------------------------------|---------------------|--|
| VARIANTS     | – Without armrests                                                                                                                                                                                                                                                                                                                                                                                                 |                     |  |
|              | – With armrests                                                                                                                                                                                                                                                                                                                                                                                                    |                     |  |
|              | – With screen                                                                                                                                                                                                                                                                                                                                                                                                      |                     |  |
| ACCESSORIES  | – Alternative colours and materials                                                                                                                                                                                                                                                                                                                                                                                |                     |  |
| DETAILS      | – Front castors have brakes.                                                                                                                                                                                                                                                                                                                                                                                       |                     |  |
| CONSTRUCTION | Molded wood seat shell with foam padding. 22 mm steel tube frame, with castors. Armrest as option, with 22 mm steel tube frame, and top with 22 mm MDF core, and beveled edge. Surface coating in different materials, thickness 0.2-2 mm depending on material choice. Upholstered screens as option, made from woodfiber board with polyethylene surface, foam padding. Fastened with 4 mm sheet-steel brackets. |                     |  |
| DIMENSIONS   | Height: 860 mm                                                                                                                                                                                                                                                                                                                                                                                                     | Width: 910 mm       |  |
|              | Depth: 670 mm                                                                                                                                                                                                                                                                                                                                                                                                      | Seat height: 460 mm |  |
|              | Sit depth: 440 mm                                                                                                                                                                                                                                                                                                                                                                                                  |                     |  |
| WEIGHT       | 17.3 kg                                                                                                                                                                                                                                                                                                                                                                                                            |                     |  |
| TESTED       | EN 16139:2013                                                                                                                                                                                                                                                                                                                                                                                                      |                     |  |
| GUARANTEE    | 5 years                                                                                                                                                                                                                                                                                                                                                                                                            |                     |  |