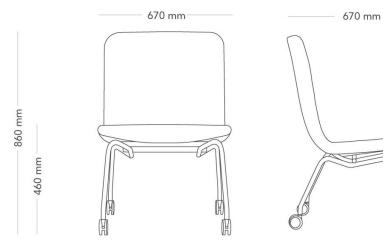

## Hybe

HYBE 1-SEATER.

Hybe is a hybrid series of flexible seating and meeting places/pods designed by Form Us With Love. Hybe exists to fulfill the need for adaptable and mobile spaces in the versatile office, promoting productivity and creativity.

1-seater, four-leg frame with castors.

| MODEL        | 1-seater                                                                                                                                                                                                                                                                                                                                                                                                           |                     |  |
|--------------|--------------------------------------------------------------------------------------------------------------------------------------------------------------------------------------------------------------------------------------------------------------------------------------------------------------------------------------------------------------------------------------------------------------------|---------------------|--|
| VARIANTS     | – Without armrests                                                                                                                                                                                                                                                                                                                                                                                                 |                     |  |
|              | – With armrests                                                                                                                                                                                                                                                                                                                                                                                                    |                     |  |
|              | – With screen                                                                                                                                                                                                                                                                                                                                                                                                      |                     |  |
| ACCESSORIES  | – Alternative colours and materials                                                                                                                                                                                                                                                                                                                                                                                |                     |  |
| DETAILS      | – Front castors have brakes.                                                                                                                                                                                                                                                                                                                                                                                       |                     |  |
| CONSTRUCTION | Molded wood seat shell with foam padding. 22 mm steel tube frame, with castors. Armrest as option, with 22 mm steel tube frame, and top with 22 mm MDF core, and beveled edge. Surface coating in different materials, thickness 0.2-2 mm depending on material choice. Upholstered screens as option, made from woodfiber board with polyethylene surface, foam padding. Fastened with 4 mm sheet-steel brackets. |                     |  |
| DIMENSIONS   | Height: 860 mm                                                                                                                                                                                                                                                                                                                                                                                                     | Width: 670 mm       |  |
|              | Depth: 670 mm                                                                                                                                                                                                                                                                                                                                                                                                      | Seat height: 460 mm |  |
|              | Sit depth: 440 mm                                                                                                                                                                                                                                                                                                                                                                                                  | •                   |  |
| WEIGHT       | 10.9 kg                                                                                                                                                                                                                                                                                                                                                                                                            |                     |  |
| TESTED       | EN 16139:2013                                                                                                                                                                                                                                                                                                                                                                                                      |                     |  |
| GUARANTEE    | 5 years                                                                                                                                                                                                                                                                                                                                                                                                            |                     |  |