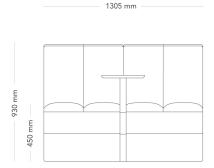

### 2-SEATER MODULE

Ori is a decorative, modular sofa system in the interface between home and office. By combining form and function, Ori meets the need for well-designed and comfortable furniture in tomorrow's office.

| M 11 6 .                                                                                                                                                                                                                                                                                                                                                                                                                                                                  |                                                                                                                                                                                                                                                                                                                                                                                                                                                                               |
|---------------------------------------------------------------------------------------------------------------------------------------------------------------------------------------------------------------------------------------------------------------------------------------------------------------------------------------------------------------------------------------------------------------------------------------------------------------------------|-------------------------------------------------------------------------------------------------------------------------------------------------------------------------------------------------------------------------------------------------------------------------------------------------------------------------------------------------------------------------------------------------------------------------------------------------------------------------------|
| Modular sofa system                                                                                                                                                                                                                                                                                                                                                                                                                                                       |                                                                                                                                                                                                                                                                                                                                                                                                                                                                               |
| – Electrical accessories                                                                                                                                                                                                                                                                                                                                                                                                                                                  |                                                                                                                                                                                                                                                                                                                                                                                                                                                                               |
| – Table                                                                                                                                                                                                                                                                                                                                                                                                                                                                   |                                                                                                                                                                                                                                                                                                                                                                                                                                                                               |
| – Adjustable feet                                                                                                                                                                                                                                                                                                                                                                                                                                                         |                                                                                                                                                                                                                                                                                                                                                                                                                                                                               |
| – Cushion                                                                                                                                                                                                                                                                                                                                                                                                                                                                 |                                                                                                                                                                                                                                                                                                                                                                                                                                                                               |
| <ul> <li>Different fabrics can be specified on the plinth and seat. The<br/>seating modules caneasily be re-arranged into other setups and<br/>more modules can be addes as needed.</li> </ul>                                                                                                                                                                                                                                                                            |                                                                                                                                                                                                                                                                                                                                                                                                                                                                               |
| Frame and plinth consisting of plywood, solid wood, OSB board and MDF. Fixed plastic feet. Steel fittings connecting seat and back. Connecting fitting made of lacquered steel wire. Molded PUR-foam parts. Sewn textile upholstery. Adjustable steel feet with plastic bottom as option. Sofa table as option; lacquered steel frame, table top in MDF with veneered surface, lacquered full-radius beveled edge. Optional cushion, textile case with polyester padding. |                                                                                                                                                                                                                                                                                                                                                                                                                                                                               |
| Height: 930 mm                                                                                                                                                                                                                                                                                                                                                                                                                                                            | Width: 1305 mm                                                                                                                                                                                                                                                                                                                                                                                                                                                                |
| Depth: 790 mm                                                                                                                                                                                                                                                                                                                                                                                                                                                             | Seat height: 450 mm                                                                                                                                                                                                                                                                                                                                                                                                                                                           |
| Sit depth: 550 mm                                                                                                                                                                                                                                                                                                                                                                                                                                                         |                                                                                                                                                                                                                                                                                                                                                                                                                                                                               |
| 57.7 kg                                                                                                                                                                                                                                                                                                                                                                                                                                                                   |                                                                                                                                                                                                                                                                                                                                                                                                                                                                               |
|                                                                                                                                                                                                                                                                                                                                                                                                                                                                           |                                                                                                                                                                                                                                                                                                                                                                                                                                                                               |
|                                                                                                                                                                                                                                                                                                                                                                                                                                                                           | <ul> <li>Electrical accessories</li> <li>Table</li> <li>Adjustable feet</li> <li>Cushion</li> <li>Different fabrics can be a seating modules caneasily more modules can be add</li> <li>Frame and plinth consistin and MDF. Fixed plastic fee back. Connecting fitting m PUR-foam parts. Sewn text plastic bottom as option. Sframe, table top in MDF wradius beveled edge. Optipadding.</li> <li>Height: 930 mm</li> <li>Depth: 790 mm</li> <li>Sit depth: 550 mm</li> </ul> |