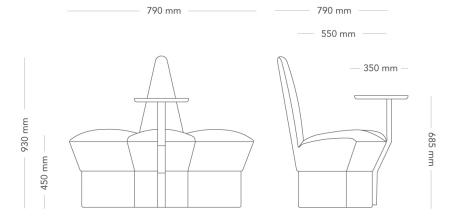

### 3-SEATER MODULE

Ori is a decorative, modular sofa system in the interface between home and office. By combining form and function, Ori meets the need for well-designed and comfortable furniture in tomorrow's office.

| MODEL        | Modular sofa system                                                                                                                                                                                                                                                                                                                                                                                                                                                       |                     |
|--------------|---------------------------------------------------------------------------------------------------------------------------------------------------------------------------------------------------------------------------------------------------------------------------------------------------------------------------------------------------------------------------------------------------------------------------------------------------------------------------|---------------------|
| ACCESSORIES  | <ul><li>Electrical accessories</li><li>Table</li><li>Adjustable feet</li><li>Cushion</li></ul>                                                                                                                                                                                                                                                                                                                                                                            |                     |
| DETAILS      | <ul> <li>Different fabrics can be specified on the plinth and seat. The<br/>seating modules caneasily be re-arranged into other setups and<br/>more modules can be addes as needed.</li> </ul>                                                                                                                                                                                                                                                                            |                     |
| CONSTRUCTION | Frame and plinth consisting of plywood, solid wood, OSB board and MDF. Fixed plastic feet. Steel fittings connecting seat and back. Connecting fitting made of lacquered steel wire. Molded PUR-foam parts. Sewn textile upholstery. Adjustable steel feet with plastic bottom as option. Sofa table as option; lacquered steel frame, table top in MDF with veneered surface, lacquered full-radius beveled edge. Optional cushion, textile case with polyester padding. |                     |
| DIMENSIONS   | Height: 930 mm                                                                                                                                                                                                                                                                                                                                                                                                                                                            | Width: 1955 mm      |
|              | Depth: 790 mm                                                                                                                                                                                                                                                                                                                                                                                                                                                             | Seat height: 450 mm |
|              | Sit depth: 550 mm                                                                                                                                                                                                                                                                                                                                                                                                                                                         |                     |
| WEIGHT       | 86.4 kg                                                                                                                                                                                                                                                                                                                                                                                                                                                                   |                     |
| TESTED       | EN 1335 level 1                                                                                                                                                                                                                                                                                                                                                                                                                                                           |                     |