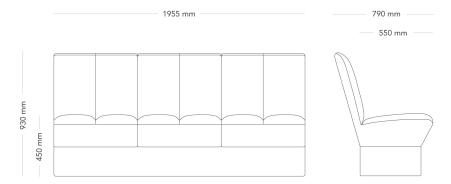

### 3-SEATER MODULE

Ori is a decorative, modular sofa system in the interface between home and office. By combining form and function, Ori meets the need for well-designed and comfortable furniture in tomorrow's office.

| MODEL        | Modular sofa system                                                                                                                                                                                                                                                                                                                                                                                                                                                       |                     |
|--------------|---------------------------------------------------------------------------------------------------------------------------------------------------------------------------------------------------------------------------------------------------------------------------------------------------------------------------------------------------------------------------------------------------------------------------------------------------------------------------|---------------------|
| ACCESSORIES  | – Electrical accessories                                                                                                                                                                                                                                                                                                                                                                                                                                                  |                     |
|              | – Table                                                                                                                                                                                                                                                                                                                                                                                                                                                                   |                     |
|              | <ul> <li>Adjustable feet</li> </ul>                                                                                                                                                                                                                                                                                                                                                                                                                                       |                     |
|              | – Cushion                                                                                                                                                                                                                                                                                                                                                                                                                                                                 |                     |
| DETAILS      | <ul> <li>Different fabrics can be specified on the plinth and seat. The<br/>seating modules caneasily be re-arranged into other setups and<br/>more modules can be addes as needed.</li> </ul>                                                                                                                                                                                                                                                                            |                     |
| CONSTRUCTION | Frame and plinth consisting of plywood, solid wood, OSB board and MDF. Fixed plastic feet. Steel fittings connecting seat and back. Connecting fitting made of lacquered steel wire. Molded PUR-foam parts. Sewn textile upholstery. Adjustable steel feet with plastic bottom as option. Sofa table as option; lacquered steel frame, table top in MDF with veneered surface, lacquered full-radius beveled edge. Optional cushion, textile case with polyester padding. |                     |
| DIMENSIONS   | Height: 930 mm                                                                                                                                                                                                                                                                                                                                                                                                                                                            | Width: 1955 mm      |
|              | Depth: 790 mm                                                                                                                                                                                                                                                                                                                                                                                                                                                             | Seat height: 450 mm |
|              | Sit depth: 550 mm                                                                                                                                                                                                                                                                                                                                                                                                                                                         |                     |
| WEIGHT       | 86.4 kg                                                                                                                                                                                                                                                                                                                                                                                                                                                                   |                     |
| TESTED       | EN 1335 level 1                                                                                                                                                                                                                                                                                                                                                                                                                                                           |                     |

| MODEL        | Modular sofa system                                                                                                                                                                                                                                                                                                                                                                                                                                                       |                     |
|--------------|---------------------------------------------------------------------------------------------------------------------------------------------------------------------------------------------------------------------------------------------------------------------------------------------------------------------------------------------------------------------------------------------------------------------------------------------------------------------------|---------------------|
| ACCESSORIES  | <ul><li>Electrical accessories</li><li>Table</li><li>Adjustable feet</li><li>Cushion</li></ul>                                                                                                                                                                                                                                                                                                                                                                            |                     |
| DETAILS      | <ul> <li>Different fabrics can be specified on the plinth and seat. The<br/>seating modules caneasily be re-arranged into other setups and<br/>more modules can be addes as needed.</li> </ul>                                                                                                                                                                                                                                                                            |                     |
| CONSTRUCTION | Frame and plinth consisting of plywood, solid wood, OSB board and MDF. Fixed plastic feet. Steel fittings connecting seat and back. Connecting fitting made of lacquered steel wire. Molded PUR-foam parts. Sewn textile upholstery. Adjustable steel feet with plastic bottom as option. Sofa table as option; lacquered steel frame, table top in MDF with veneered surface, lacquered full-radius beveled edge. Optional cushion, textile case with polyester padding. |                     |
| DIMENSIONS   | Height: 930 mm                                                                                                                                                                                                                                                                                                                                                                                                                                                            | Width: 1955 mm      |
|              | Depth: 790 mm                                                                                                                                                                                                                                                                                                                                                                                                                                                             | Seat height: 450 mm |
|              | Sit depth: 550 mm                                                                                                                                                                                                                                                                                                                                                                                                                                                         |                     |
| WEIGHT       | 86.4 kg                                                                                                                                                                                                                                                                                                                                                                                                                                                                   |                     |
| TESTED       | EN 1335 level 1                                                                                                                                                                                                                                                                                                                                                                                                                                                           |                     |