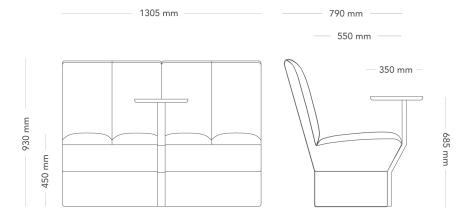

### 2-SEATER MODULE

Ori is a decorative, modular sofa system in the interface between home and office. By combining form and function, Ori meets the need for well-designed and comfortable furniture in tomorrow's office.

| M 11 6 .                                                                                                                                                                                                                                                                                                                                                                                                                                                                  |                                                                                                                                                                                                                                                                                                                                                                                                                                                                               |
|---------------------------------------------------------------------------------------------------------------------------------------------------------------------------------------------------------------------------------------------------------------------------------------------------------------------------------------------------------------------------------------------------------------------------------------------------------------------------|-------------------------------------------------------------------------------------------------------------------------------------------------------------------------------------------------------------------------------------------------------------------------------------------------------------------------------------------------------------------------------------------------------------------------------------------------------------------------------|
| Modular sofa system                                                                                                                                                                                                                                                                                                                                                                                                                                                       |                                                                                                                                                                                                                                                                                                                                                                                                                                                                               |
| – Electrical accessories                                                                                                                                                                                                                                                                                                                                                                                                                                                  |                                                                                                                                                                                                                                                                                                                                                                                                                                                                               |
| – Table                                                                                                                                                                                                                                                                                                                                                                                                                                                                   |                                                                                                                                                                                                                                                                                                                                                                                                                                                                               |
| – Adjustable feet                                                                                                                                                                                                                                                                                                                                                                                                                                                         |                                                                                                                                                                                                                                                                                                                                                                                                                                                                               |
| – Cushion                                                                                                                                                                                                                                                                                                                                                                                                                                                                 |                                                                                                                                                                                                                                                                                                                                                                                                                                                                               |
| <ul> <li>Different fabrics can be specified on the plinth and seat. The<br/>seating modules caneasily be re-arranged into other setups and<br/>more modules can be addes as needed.</li> </ul>                                                                                                                                                                                                                                                                            |                                                                                                                                                                                                                                                                                                                                                                                                                                                                               |
| Frame and plinth consisting of plywood, solid wood, OSB board and MDF. Fixed plastic feet. Steel fittings connecting seat and back. Connecting fitting made of lacquered steel wire. Molded PUR-foam parts. Sewn textile upholstery. Adjustable steel feet with plastic bottom as option. Sofa table as option; lacquered steel frame, table top in MDF with veneered surface, lacquered full-radius beveled edge. Optional cushion, textile case with polyester padding. |                                                                                                                                                                                                                                                                                                                                                                                                                                                                               |
| Height: 930 mm                                                                                                                                                                                                                                                                                                                                                                                                                                                            | Width: 1305 mm                                                                                                                                                                                                                                                                                                                                                                                                                                                                |
| Depth: 790 mm                                                                                                                                                                                                                                                                                                                                                                                                                                                             | Seat height: 450 mm                                                                                                                                                                                                                                                                                                                                                                                                                                                           |
| Sit depth: 550 mm                                                                                                                                                                                                                                                                                                                                                                                                                                                         |                                                                                                                                                                                                                                                                                                                                                                                                                                                                               |
| 57.7 kg                                                                                                                                                                                                                                                                                                                                                                                                                                                                   |                                                                                                                                                                                                                                                                                                                                                                                                                                                                               |
|                                                                                                                                                                                                                                                                                                                                                                                                                                                                           |                                                                                                                                                                                                                                                                                                                                                                                                                                                                               |
|                                                                                                                                                                                                                                                                                                                                                                                                                                                                           | <ul> <li>Electrical accessories</li> <li>Table</li> <li>Adjustable feet</li> <li>Cushion</li> <li>Different fabrics can be a seating modules caneasily more modules can be add</li> <li>Frame and plinth consistin and MDF. Fixed plastic fee back. Connecting fitting m PUR-foam parts. Sewn text plastic bottom as option. Sframe, table top in MDF wradius beveled edge. Optipadding.</li> <li>Height: 930 mm</li> <li>Depth: 790 mm</li> <li>Sit depth: 550 mm</li> </ul> |

| MODEL        | Modular sofa system                                                                                                                                                                                                                                                                                                                                                                                                                                                       |                     |
|--------------|---------------------------------------------------------------------------------------------------------------------------------------------------------------------------------------------------------------------------------------------------------------------------------------------------------------------------------------------------------------------------------------------------------------------------------------------------------------------------|---------------------|
| ACCESSORIES  | – Electrical accessories                                                                                                                                                                                                                                                                                                                                                                                                                                                  |                     |
|              | – Table                                                                                                                                                                                                                                                                                                                                                                                                                                                                   |                     |
|              | <ul> <li>Adjustable feet</li> </ul>                                                                                                                                                                                                                                                                                                                                                                                                                                       |                     |
|              | – Cushion                                                                                                                                                                                                                                                                                                                                                                                                                                                                 |                     |
| DETAILS      | <ul> <li>Different fabrics can be specified on the plinth and seat. The<br/>seating modules caneasily be re-arranged into other setups and<br/>more modules can be addes as needed.</li> </ul>                                                                                                                                                                                                                                                                            |                     |
| CONSTRUCTION | Frame and plinth consisting of plywood, solid wood, OSB board and MDF. Fixed plastic feet. Steel fittings connecting seat and back. Connecting fitting made of lacquered steel wire. Molded PUR-foam parts. Sewn textile upholstery. Adjustable steel feet with plastic bottom as option. Sofa table as option; lacquered steel frame, table top in MDF with veneered surface, lacquered full-radius beveled edge. Optional cushion, textile case with polyester padding. |                     |
| DIMENSIONS   | Height: 930 mm                                                                                                                                                                                                                                                                                                                                                                                                                                                            | Width: 1305 mm      |
|              | Depth: 790 mm                                                                                                                                                                                                                                                                                                                                                                                                                                                             | Seat height: 450 mm |
|              | Sit depth: 550 mm                                                                                                                                                                                                                                                                                                                                                                                                                                                         |                     |
| WEIGHT       | 57.7 kg                                                                                                                                                                                                                                                                                                                                                                                                                                                                   |                     |
| TESTED       | EN 1335 level 1                                                                                                                                                                                                                                                                                                                                                                                                                                                           |                     |