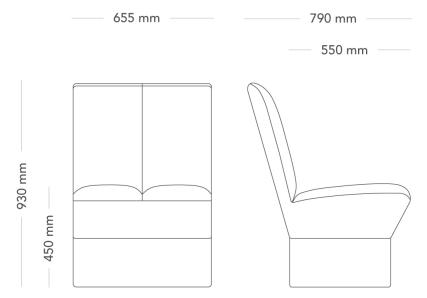

### 1-SEATER MODULE

Ori is a decorative, modular sofa system in the interface between home and office. By combining form and function, Ori meets the need for well-designed and comfortable furniture in tomorrow's office.

| CONSTRUCTION  Frame and plinth consisting of plywood, solid wood, OSB board and MDF. Fixed plastic feet. Steel fittings connecting seat and back. Connecting fitting made of lacquered steel wire. Molded PUR-foam parts. Sewn textile upholstery. Adjustable steel feet with plastic bottom as option. Sofa table as option; lacquered steel frame, table top in MDF with veneered surface, lacquered full-                                                                                                                                                                                                                                                                                                                                                                           |                                      |                                                                                                                                                                                                                                                                                                                                    |                     |
|----------------------------------------------------------------------------------------------------------------------------------------------------------------------------------------------------------------------------------------------------------------------------------------------------------------------------------------------------------------------------------------------------------------------------------------------------------------------------------------------------------------------------------------------------------------------------------------------------------------------------------------------------------------------------------------------------------------------------------------------------------------------------------------|--------------------------------------|------------------------------------------------------------------------------------------------------------------------------------------------------------------------------------------------------------------------------------------------------------------------------------------------------------------------------------|---------------------|
| - Table - Adjustable feet - Cushion  DETAILS - Different fabrics can be specified on the plinth and seat. The seating modules caneasily be re-arranged into other setups and more modules can be addes as needed.  CONSTRUCTION Frame and plinth consisting of plywood, solid wood, OSB boar and MDF. Fixed plastic feet. Steel fittings connecting seat and back. Connecting fitting made of lacquered steel wire. Molded PUR-foam parts. Sewn textile upholstery. Adjustable steel feet values plastic bottom as option. Sofa table as option; lacquered steel frame, table top in MDF with veneered surface, lacquered full-radius beveled edge. Optional cushion, textile case with polyes padding.  DIMENSIONS Height: 930 mm Depth: 790 mm Seat height: 450 mm Sit depth: 550 mm | MODEL                                | Modular sofa system                                                                                                                                                                                                                                                                                                                |                     |
| - Adjustable feet - Cushion  DETAILS - Different fabrics can be specified on the plinth and seat. The seating modules caneasily be re-arranged into other setups and more modules can be addes as needed.  CONSTRUCTION  Frame and plinth consisting of plywood, solid wood, OSB board and MDF. Fixed plastic feet. Steel fittings connecting seat and back. Connecting fitting made of lacquered steel wire. Molded PUR-foam parts. Sewn textile upholstery. Adjustable steel feet will plastic bottom as option. Sofa table as option; lacquered steel frame, table top in MDF with veneered surface, lacquered full-radius beveled edge. Optional cushion, textile case with polyest padding.  DIMENSIONS  Height: 930 mm  Depth: 790 mm  Seat height: 450 mm  Sit depth: 550 mm    | ACCESSORIES – Electrical accessories |                                                                                                                                                                                                                                                                                                                                    |                     |
| DETAILS  - Different fabrics can be specified on the plinth and seat. The seating modules caneasily be re-arranged into other setups and more modules can be addes as needed.  CONSTRUCTION  Frame and plinth consisting of plywood, solid wood, OSB board and MDF. Fixed plastic feet. Steel fittings connecting seat and back. Connecting fitting made of lacquered steel wire. Molded PUR-foam parts. Sewn textile upholstery. Adjustable steel feet to plastic bottom as option. Sofa table as option; lacquered steel frame, table top in MDF with veneered surface, lacquered full-radius beveled edge. Optional cushion, textile case with polyest padding.  DIMENSIONS  Height: 930 mm  Depth: 790 mm  Seat height: 450 mm  Sit depth: 550 mm                                  |                                      | – Table                                                                                                                                                                                                                                                                                                                            |                     |
| DETAILS  - Different fabrics can be specified on the plinth and seat. The seating modules caneasily be re-arranged into other setups and more modules can be addes as needed.  CONSTRUCTION  Frame and plinth consisting of plywood, solid wood, OSB board and MDF. Fixed plastic feet. Steel fittings connecting seat and back. Connecting fitting made of lacquered steel wire. Molded PUR-foam parts. Sewn textile upholstery. Adjustable steel feet of plastic bottom as option. Sofa table as option; lacquered steel frame, table top in MDF with veneered surface, lacquered full-radius beveled edge. Optional cushion, textile case with polyest padding.  DIMENSIONS  Height: 930 mm  Depth: 790 mm  Seat height: 450 mm  Sit depth: 550 mm                                  |                                      | – Adjustable feet                                                                                                                                                                                                                                                                                                                  |                     |
| seating modules caneasily be re-arranged into other setups and more modules can be addes as needed.  CONSTRUCTION  Frame and plinth consisting of plywood, solid wood, OSB board and MDF. Fixed plastic feet. Steel fittings connecting seat and back. Connecting fitting made of lacquered steel wire. Molded PUR-foam parts. Sewn textile upholstery. Adjustable steel feet of plastic bottom as option. Sofa table as option; lacquered steel frame, table top in MDF with veneered surface, lacquered full-radius beveled edge. Optional cushion, textile case with polyest padding.  DIMENSIONS  Height: 930 mm  Depth: 790 mm  Seat height: 450 mm  Sit depth: 550 mm                                                                                                            |                                      | – Cushion                                                                                                                                                                                                                                                                                                                          |                     |
| and MDF. Fixed plastic feet. Steel fittings connecting seat and back. Connecting fitting made of lacquered steel wire. Molded PUR-foam parts. Sewn textile upholstery. Adjustable steel feet of plastic bottom as option. Sofa table as option; lacquered steel frame, table top in MDF with veneered surface, lacquered full-radius beveled edge. Optional cushion, textile case with polyest padding.  DIMENSIONS  Height: 930 mm  Width: 655 mm  Depth: 790 mm  Seat height: 450 mm  Sit depth: 550 mm                                                                                                                                                                                                                                                                              | DETAILS                              | seating modules caneasily be re-arranged into other setups and                                                                                                                                                                                                                                                                     |                     |
| Depth: 790 mm Seat height: 450 mm Sit depth: 550 mm                                                                                                                                                                                                                                                                                                                                                                                                                                                                                                                                                                                                                                                                                                                                    | CONSTRUCTION                         | back. Connecting fitting made of lacquered steel wire. Molded PUR-foam parts. Sewn textile upholstery. Adjustable steel feet with plastic bottom as option. Sofa table as option; lacquered steel frame, table top in MDF with veneered surface, lacquered full-radius beveled edge. Optional cushion, textile case with polyester |                     |
| Sit depth: 550 mm                                                                                                                                                                                                                                                                                                                                                                                                                                                                                                                                                                                                                                                                                                                                                                      | DIMENSIONS                           | Height: 930 mm                                                                                                                                                                                                                                                                                                                     | Width: 655 mm       |
| <u> </u>                                                                                                                                                                                                                                                                                                                                                                                                                                                                                                                                                                                                                                                                                                                                                                               |                                      | Depth: 790 mm                                                                                                                                                                                                                                                                                                                      | Seat height: 450 mm |
| WEIGHT 31.0 kg                                                                                                                                                                                                                                                                                                                                                                                                                                                                                                                                                                                                                                                                                                                                                                         |                                      | Sit depth: 550 mm                                                                                                                                                                                                                                                                                                                  |                     |
|                                                                                                                                                                                                                                                                                                                                                                                                                                                                                                                                                                                                                                                                                                                                                                                        | WEIGHT                               | 31.0 kg                                                                                                                                                                                                                                                                                                                            |                     |
| TESTED EN 1335 level 1                                                                                                                                                                                                                                                                                                                                                                                                                                                                                                                                                                                                                                                                                                                                                                 | TESTED                               | EN 1335 level 1                                                                                                                                                                                                                                                                                                                    |                     |