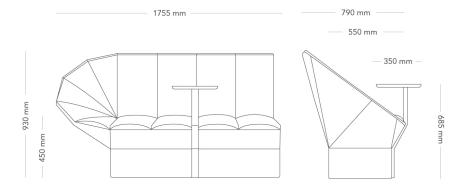

### 2-SEATER MODULE, ARMREST RIGHT

Ori is a decorative, modular sofa system in the interface between home and office. By combining form and function, Ori meets the need for well-designed and comfortable furniture in tomorrow's office.

| MODEL        | Modular sofa system                                                                                                                                                                                                                                                                                                                                                                                                                                                       |                                                                                                                                                                      |  |
|--------------|---------------------------------------------------------------------------------------------------------------------------------------------------------------------------------------------------------------------------------------------------------------------------------------------------------------------------------------------------------------------------------------------------------------------------------------------------------------------------|----------------------------------------------------------------------------------------------------------------------------------------------------------------------|--|
| ACCESSORIES  | – Electrical accessories                                                                                                                                                                                                                                                                                                                                                                                                                                                  |                                                                                                                                                                      |  |
|              | – Table                                                                                                                                                                                                                                                                                                                                                                                                                                                                   |                                                                                                                                                                      |  |
|              | <ul> <li>Adjustable feet</li> </ul>                                                                                                                                                                                                                                                                                                                                                                                                                                       |                                                                                                                                                                      |  |
|              | – Cushion                                                                                                                                                                                                                                                                                                                                                                                                                                                                 |                                                                                                                                                                      |  |
| DETAILS      | seating modules caneasil                                                                                                                                                                                                                                                                                                                                                                                                                                                  | – Different fabrics can be specified on the plinth and seat. The seating modules caneasily be re-arranged into other setups and more modules can be addes as needed. |  |
| CONSTRUCTION | Frame and plinth consisting of plywood, solid wood, OSB board and MDF. Fixed plastic feet. Steel fittings connecting seat and back. Connecting fitting made of lacquered steel wire. Molded PUR-foam parts. Sewn textile upholstery. Adjustable steel feet with plastic bottom as option. Sofa table as option; lacquered steel frame, table top in MDF with veneered surface, lacquered full-radius beveled edge. Optional cushion, textile case with polyester padding. |                                                                                                                                                                      |  |
| DIMENSIONS   | Height: 930 mm                                                                                                                                                                                                                                                                                                                                                                                                                                                            | Length: 1755 mm                                                                                                                                                      |  |
|              | Depth: 790 mm                                                                                                                                                                                                                                                                                                                                                                                                                                                             | Seat height: 450 mm                                                                                                                                                  |  |
| WEIGHT       | 64.9 kg                                                                                                                                                                                                                                                                                                                                                                                                                                                                   |                                                                                                                                                                      |  |
| TESTED       | EN 1335 level 1                                                                                                                                                                                                                                                                                                                                                                                                                                                           |                                                                                                                                                                      |  |
| GUARANTEE    | 5 years                                                                                                                                                                                                                                                                                                                                                                                                                                                                   |                                                                                                                                                                      |  |
|              |                                                                                                                                                                                                                                                                                                                                                                                                                                                                           |                                                                                                                                                                      |  |