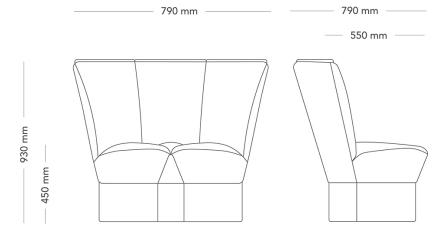

### 2-SEATER MODULE

Ori is a decorative, modular sofa system in the interface between home and office. By combining form and function, Ori meets the need for well-designed and comfortable furniture in tomorrow's office.

| MODEL        | Modular sofa system                                                                                                                                                                                                                                                                                                                                                                                                                                                       |                     |
|--------------|---------------------------------------------------------------------------------------------------------------------------------------------------------------------------------------------------------------------------------------------------------------------------------------------------------------------------------------------------------------------------------------------------------------------------------------------------------------------------|---------------------|
| ACCESSORIES  | – Electrical accessories                                                                                                                                                                                                                                                                                                                                                                                                                                                  |                     |
|              | – Table                                                                                                                                                                                                                                                                                                                                                                                                                                                                   |                     |
|              | <ul> <li>Adjustable feet</li> </ul>                                                                                                                                                                                                                                                                                                                                                                                                                                       |                     |
|              | – Cushion                                                                                                                                                                                                                                                                                                                                                                                                                                                                 |                     |
| DETAILS      | <ul> <li>Different fabrics can be specified on the plinth and seat. The<br/>seating modules caneasily be re-arranged into other setups and<br/>more modules can be addes as needed.</li> </ul>                                                                                                                                                                                                                                                                            |                     |
| CONSTRUCTION | Frame and plinth consisting of plywood, solid wood, OSB board and MDF. Fixed plastic feet. Steel fittings connecting seat and back. Connecting fitting made of lacquered steel wire. Molded PUR-foam parts. Sewn textile upholstery. Adjustable steel feet with plastic bottom as option. Sofa table as option; lacquered steel frame, table top in MDF with veneered surface, lacquered full-radius beveled edge. Optional cushion, textile case with polyester padding. |                     |
| DIMENSIONS   | Height: 930 mm                                                                                                                                                                                                                                                                                                                                                                                                                                                            | Width: 1305 mm      |
|              | Depth: 790 mm                                                                                                                                                                                                                                                                                                                                                                                                                                                             | Seat height: 450 mm |
|              | Sit depth: 550 mm                                                                                                                                                                                                                                                                                                                                                                                                                                                         |                     |
| WEIGHT       | 57.7 kg                                                                                                                                                                                                                                                                                                                                                                                                                                                                   |                     |
| TESTED       | EN 1335 level 1                                                                                                                                                                                                                                                                                                                                                                                                                                                           |                     |