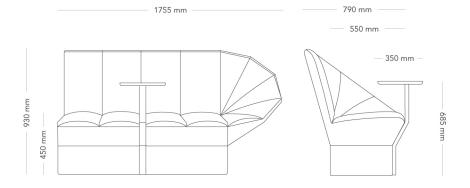

### **OUTER CORNER MODULE**

Ori is a decorative, modular sofa system in the interface between home and office. By combining form and function, Ori meets the need for well-designed and comfortable furniture in tomorrow's office.