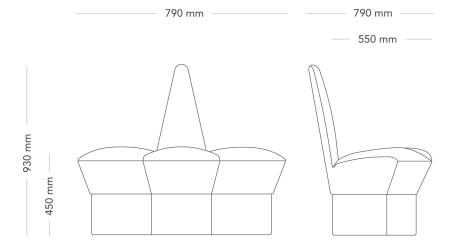

### 3-SEATER MODULE

Ori is a decorative, modular sofa system in the interface between home and office. By combining form and function, Ori meets the need for well-designed and comfortable furniture in tomorrow's office.

| MODEL        | Modular sofa system                                                                                                                                                                                                                                                                                                                                                                                                                                                       |                     |
|--------------|---------------------------------------------------------------------------------------------------------------------------------------------------------------------------------------------------------------------------------------------------------------------------------------------------------------------------------------------------------------------------------------------------------------------------------------------------------------------------|---------------------|
| ACCESSORIES  | – Electrical accessories                                                                                                                                                                                                                                                                                                                                                                                                                                                  |                     |
|              | – Table                                                                                                                                                                                                                                                                                                                                                                                                                                                                   |                     |
|              | <ul> <li>Adjustable feet</li> </ul>                                                                                                                                                                                                                                                                                                                                                                                                                                       |                     |
|              | – Cushion                                                                                                                                                                                                                                                                                                                                                                                                                                                                 |                     |
| DETAILS      | <ul> <li>Different fabrics can be specified on the plinth and seat. The<br/>seating modules caneasily be re-arranged into other setups and<br/>more modules can be addes as needed.</li> </ul>                                                                                                                                                                                                                                                                            |                     |
| CONSTRUCTION | Frame and plinth consisting of plywood, solid wood, OSB board and MDF. Fixed plastic feet. Steel fittings connecting seat and back. Connecting fitting made of lacquered steel wire. Molded PUR-foam parts. Sewn textile upholstery. Adjustable steel feet with plastic bottom as option. Sofa table as option; lacquered steel frame, table top in MDF with veneered surface, lacquered full-radius beveled edge. Optional cushion, textile case with polyester padding. |                     |
| DIMENSIONS   | Height: 930 mm                                                                                                                                                                                                                                                                                                                                                                                                                                                            | Width: 1955 mm      |
|              | Depth: 790 mm                                                                                                                                                                                                                                                                                                                                                                                                                                                             | Seat height: 450 mm |
|              | Sit depth: 550 mm                                                                                                                                                                                                                                                                                                                                                                                                                                                         |                     |
| WEIGHT       | 86.4 kg                                                                                                                                                                                                                                                                                                                                                                                                                                                                   |                     |
| TESTED       | EN 1335 level 1                                                                                                                                                                                                                                                                                                                                                                                                                                                           |                     |