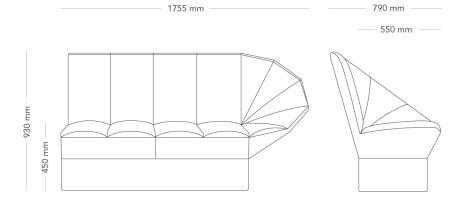

### 2-SEATER MODULE, ARMREST LEFT

Ori is a decorative, modular sofa system in the interface between home and office. By combining form and function, Ori meets the need for well-designed and comfortable furniture in tomorrow's office.

| MODEL        | Modular sofa system                                                                                                                                                                                                                                                                                                                                                                                                                                                       |                     |
|--------------|---------------------------------------------------------------------------------------------------------------------------------------------------------------------------------------------------------------------------------------------------------------------------------------------------------------------------------------------------------------------------------------------------------------------------------------------------------------------------|---------------------|
| ACCESSORIES  | – Electrical accessories                                                                                                                                                                                                                                                                                                                                                                                                                                                  |                     |
|              | – Table                                                                                                                                                                                                                                                                                                                                                                                                                                                                   |                     |
|              | – Adjustable feet                                                                                                                                                                                                                                                                                                                                                                                                                                                         |                     |
|              | – Cushion                                                                                                                                                                                                                                                                                                                                                                                                                                                                 |                     |
| DETAILS      | <ul> <li>Different fabrics can be specified on the plinth and seat. The<br/>seating modules caneasily be re-arranged into other setups and<br/>more modules can be addes as needed.</li> </ul>                                                                                                                                                                                                                                                                            |                     |
| CONSTRUCTION | Frame and plinth consisting of plywood, solid wood, OSB board and MDF. Fixed plastic feet. Steel fittings connecting seat and back. Connecting fitting made of lacquered steel wire. Molded PUR-foam parts. Sewn textile upholstery. Adjustable steel feet with plastic bottom as option. Sofa table as option; lacquered steel frame, table top in MDF with veneered surface, lacquered full-radius beveled edge. Optional cushion, textile case with polyester padding. |                     |
| DIMENSIONS   | Height: 930 mm                                                                                                                                                                                                                                                                                                                                                                                                                                                            | Width: 1755 mm      |
|              | Depth: 790 mm                                                                                                                                                                                                                                                                                                                                                                                                                                                             | Seat height: 450 mm |
|              | Sit depth: 550 mm                                                                                                                                                                                                                                                                                                                                                                                                                                                         |                     |
| WEIGHT       | 64.9 kg                                                                                                                                                                                                                                                                                                                                                                                                                                                                   |                     |
| TESTED       | EN 1335 level 1                                                                                                                                                                                                                                                                                                                                                                                                                                                           |                     |

### 2-SEATER MODULE, ARMREST RIGHT

Ori is a decorative, modular sofa system in the interface between home and office. By combining form and function, Ori meets the need for well-designed and comfortable furniture in tomorrow's office.

| MODEL        | Modular sofa system                                                                                                                                                                                                                                                                                                                                                                                                                                                       |                                                                                                                                                                      |  |
|--------------|---------------------------------------------------------------------------------------------------------------------------------------------------------------------------------------------------------------------------------------------------------------------------------------------------------------------------------------------------------------------------------------------------------------------------------------------------------------------------|----------------------------------------------------------------------------------------------------------------------------------------------------------------------|--|
| ACCESSORIES  | – Electrical accessories                                                                                                                                                                                                                                                                                                                                                                                                                                                  |                                                                                                                                                                      |  |
|              | – Table                                                                                                                                                                                                                                                                                                                                                                                                                                                                   |                                                                                                                                                                      |  |
|              | <ul> <li>Adjustable feet</li> </ul>                                                                                                                                                                                                                                                                                                                                                                                                                                       |                                                                                                                                                                      |  |
|              | – Cushion                                                                                                                                                                                                                                                                                                                                                                                                                                                                 |                                                                                                                                                                      |  |
| DETAILS      | seating modules caneasil                                                                                                                                                                                                                                                                                                                                                                                                                                                  | – Different fabrics can be specified on the plinth and seat. The seating modules caneasily be re-arranged into other setups and more modules can be addes as needed. |  |
| CONSTRUCTION | Frame and plinth consisting of plywood, solid wood, OSB board and MDF. Fixed plastic feet. Steel fittings connecting seat and back. Connecting fitting made of lacquered steel wire. Molded PUR-foam parts. Sewn textile upholstery. Adjustable steel feet with plastic bottom as option. Sofa table as option; lacquered steel frame, table top in MDF with veneered surface, lacquered full-radius beveled edge. Optional cushion, textile case with polyester padding. |                                                                                                                                                                      |  |
| DIMENSIONS   | Height: 930 mm                                                                                                                                                                                                                                                                                                                                                                                                                                                            | Length: 1755 mm                                                                                                                                                      |  |
|              | Depth: 790 mm                                                                                                                                                                                                                                                                                                                                                                                                                                                             | Seat height: 450 mm                                                                                                                                                  |  |
| WEIGHT       | 64.9 kg                                                                                                                                                                                                                                                                                                                                                                                                                                                                   |                                                                                                                                                                      |  |
| TESTED       | EN 1335 level 1                                                                                                                                                                                                                                                                                                                                                                                                                                                           |                                                                                                                                                                      |  |
| GUARANTEE    | 5 years                                                                                                                                                                                                                                                                                                                                                                                                                                                                   |                                                                                                                                                                      |  |
|              |                                                                                                                                                                                                                                                                                                                                                                                                                                                                           |                                                                                                                                                                      |  |

| MODEL        | Modular sofa system                                                                                                                                                                                                                                                                                                                                                                                                                                                       |                     |
|--------------|---------------------------------------------------------------------------------------------------------------------------------------------------------------------------------------------------------------------------------------------------------------------------------------------------------------------------------------------------------------------------------------------------------------------------------------------------------------------------|---------------------|
| ACCESSORIES  | – Electrical accessories                                                                                                                                                                                                                                                                                                                                                                                                                                                  |                     |
|              | – Table                                                                                                                                                                                                                                                                                                                                                                                                                                                                   |                     |
|              | – Adjustable feet                                                                                                                                                                                                                                                                                                                                                                                                                                                         |                     |
|              | – Cushion                                                                                                                                                                                                                                                                                                                                                                                                                                                                 |                     |
| DETAILS      | – Different fabrics can be specified on the plinth and seat. The seating modules caneasily be re-arranged into other setups and more modules can be addes as needed.                                                                                                                                                                                                                                                                                                      |                     |
| CONSTRUCTION | Frame and plinth consisting of plywood, solid wood, OSB board and MDF. Fixed plastic feet. Steel fittings connecting seat and back. Connecting fitting made of lacquered steel wire. Molded PUR-foam parts. Sewn textile upholstery. Adjustable steel feet with plastic bottom as option. Sofa table as option; lacquered steel frame, table top in MDF with veneered surface, lacquered full-radius beveled edge. Optional cushion, textile case with polyester padding. |                     |
| DIMENSIONS   | Height: 930 mm                                                                                                                                                                                                                                                                                                                                                                                                                                                            | Length: 1755 mm     |
|              | Depth: 790 mm                                                                                                                                                                                                                                                                                                                                                                                                                                                             | Seat height: 450 mm |
| WEIGHT       | 64.9 kg                                                                                                                                                                                                                                                                                                                                                                                                                                                                   |                     |
| TESTED       | EN 1335 level 1                                                                                                                                                                                                                                                                                                                                                                                                                                                           |                     |
| GUARANTEE    | 5 years                                                                                                                                                                                                                                                                                                                                                                                                                                                                   |                     |