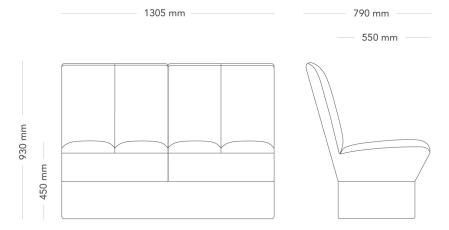

### 2-SEATER MODULE

Ori is a decorative, modular sofa system in the interface between home and office. By combining form and function, Ori meets the need for well-designed and comfortable furniture in tomorrow's office.

| M 11 6 .                                                                                                                                                                                                                                                                                                                                                                                                                                                                  |                                                                                                                                                                                                                                                                                                                                                                                                                                                                               |
|---------------------------------------------------------------------------------------------------------------------------------------------------------------------------------------------------------------------------------------------------------------------------------------------------------------------------------------------------------------------------------------------------------------------------------------------------------------------------|-------------------------------------------------------------------------------------------------------------------------------------------------------------------------------------------------------------------------------------------------------------------------------------------------------------------------------------------------------------------------------------------------------------------------------------------------------------------------------|
| Modular sofa system                                                                                                                                                                                                                                                                                                                                                                                                                                                       |                                                                                                                                                                                                                                                                                                                                                                                                                                                                               |
| – Electrical accessories                                                                                                                                                                                                                                                                                                                                                                                                                                                  |                                                                                                                                                                                                                                                                                                                                                                                                                                                                               |
| – Table                                                                                                                                                                                                                                                                                                                                                                                                                                                                   |                                                                                                                                                                                                                                                                                                                                                                                                                                                                               |
| – Adjustable feet                                                                                                                                                                                                                                                                                                                                                                                                                                                         |                                                                                                                                                                                                                                                                                                                                                                                                                                                                               |
| – Cushion                                                                                                                                                                                                                                                                                                                                                                                                                                                                 |                                                                                                                                                                                                                                                                                                                                                                                                                                                                               |
| <ul> <li>Different fabrics can be specified on the plinth and seat. The<br/>seating modules caneasily be re-arranged into other setups and<br/>more modules can be addes as needed.</li> </ul>                                                                                                                                                                                                                                                                            |                                                                                                                                                                                                                                                                                                                                                                                                                                                                               |
| Frame and plinth consisting of plywood, solid wood, OSB board and MDF. Fixed plastic feet. Steel fittings connecting seat and back. Connecting fitting made of lacquered steel wire. Molded PUR-foam parts. Sewn textile upholstery. Adjustable steel feet with plastic bottom as option. Sofa table as option; lacquered steel frame, table top in MDF with veneered surface, lacquered full-radius beveled edge. Optional cushion, textile case with polyester padding. |                                                                                                                                                                                                                                                                                                                                                                                                                                                                               |
| Height: 930 mm                                                                                                                                                                                                                                                                                                                                                                                                                                                            | Width: 1305 mm                                                                                                                                                                                                                                                                                                                                                                                                                                                                |
| Depth: 790 mm                                                                                                                                                                                                                                                                                                                                                                                                                                                             | Seat height: 450 mm                                                                                                                                                                                                                                                                                                                                                                                                                                                           |
| Sit depth: 550 mm                                                                                                                                                                                                                                                                                                                                                                                                                                                         |                                                                                                                                                                                                                                                                                                                                                                                                                                                                               |
| 57.7 kg                                                                                                                                                                                                                                                                                                                                                                                                                                                                   |                                                                                                                                                                                                                                                                                                                                                                                                                                                                               |
|                                                                                                                                                                                                                                                                                                                                                                                                                                                                           |                                                                                                                                                                                                                                                                                                                                                                                                                                                                               |
|                                                                                                                                                                                                                                                                                                                                                                                                                                                                           | <ul> <li>Electrical accessories</li> <li>Table</li> <li>Adjustable feet</li> <li>Cushion</li> <li>Different fabrics can be a seating modules caneasily more modules can be add</li> <li>Frame and plinth consistin and MDF. Fixed plastic fee back. Connecting fitting m PUR-foam parts. Sewn text plastic bottom as option. Sframe, table top in MDF wradius beveled edge. Optipadding.</li> <li>Height: 930 mm</li> <li>Depth: 790 mm</li> <li>Sit depth: 550 mm</li> </ul> |