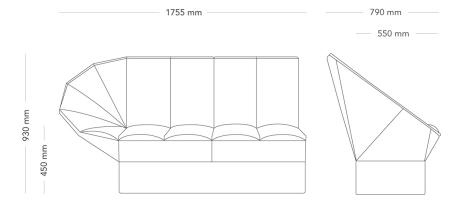

### 2-SEATER MODULE, ARMREST LEFT

Ori is a decorative, modular sofa system in the interface between home and office. By combining form and function, Ori meets the need for well-designed and comfortable furniture in tomorrow's office.

| MODEL        | Modular sofa system                                                                                                                                                                                                                                                                                                                                                                                                                                                       |                     |
|--------------|---------------------------------------------------------------------------------------------------------------------------------------------------------------------------------------------------------------------------------------------------------------------------------------------------------------------------------------------------------------------------------------------------------------------------------------------------------------------------|---------------------|
| ACCESSORIES  | – Electrical accessories                                                                                                                                                                                                                                                                                                                                                                                                                                                  |                     |
|              | – Table                                                                                                                                                                                                                                                                                                                                                                                                                                                                   |                     |
|              | – Adjustable feet                                                                                                                                                                                                                                                                                                                                                                                                                                                         |                     |
|              | – Cushion                                                                                                                                                                                                                                                                                                                                                                                                                                                                 |                     |
| DETAILS      | <ul> <li>Different fabrics can be specified on the plinth and seat. The<br/>seating modules caneasily be re-arranged into other setups and<br/>more modules can be addes as needed.</li> </ul>                                                                                                                                                                                                                                                                            |                     |
| CONSTRUCTION | Frame and plinth consisting of plywood, solid wood, OSB board and MDF. Fixed plastic feet. Steel fittings connecting seat and back. Connecting fitting made of lacquered steel wire. Molded PUR-foam parts. Sewn textile upholstery. Adjustable steel feet with plastic bottom as option. Sofa table as option; lacquered steel frame, table top in MDF with veneered surface, lacquered full-radius beveled edge. Optional cushion, textile case with polyester padding. |                     |
| DIMENSIONS   | Height: 930 mm                                                                                                                                                                                                                                                                                                                                                                                                                                                            | Width: 1755 mm      |
|              | Depth: 790 mm                                                                                                                                                                                                                                                                                                                                                                                                                                                             | Seat height: 450 mm |
|              | Sit depth: 550 mm                                                                                                                                                                                                                                                                                                                                                                                                                                                         |                     |
| WEIGHT       | 64.9 kg                                                                                                                                                                                                                                                                                                                                                                                                                                                                   |                     |
| TESTED       | EN 1335 level 1                                                                                                                                                                                                                                                                                                                                                                                                                                                           |                     |