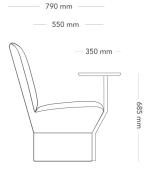

### 1-SEATER MODULE

Ori is a decorative, modular sofa system in the interface between home and office. By combining form and function, Ori meets the need for well-designed and comfortable furniture in tomorrow's office.

| CONSTRUCTION  Frame and plinth consisting of plywood, solid wood, OSB board and MDF. Fixed plastic feet. Steel fittings connecting seat and back. Connecting fitting made of lacquered steel wire. Molded PUR-foam parts. Sewn textile upholstery. Adjustable steel feet with plastic bottom as option. Sofa table as option; lacquered steel frame, table top in MDF with veneered surface, lacquered full-                                                                                                                                                                                                                                                                                                                                                                           |                                      |                                                                                                                                                                                                                                                                                                                                    |                     |
|----------------------------------------------------------------------------------------------------------------------------------------------------------------------------------------------------------------------------------------------------------------------------------------------------------------------------------------------------------------------------------------------------------------------------------------------------------------------------------------------------------------------------------------------------------------------------------------------------------------------------------------------------------------------------------------------------------------------------------------------------------------------------------------|--------------------------------------|------------------------------------------------------------------------------------------------------------------------------------------------------------------------------------------------------------------------------------------------------------------------------------------------------------------------------------|---------------------|
| - Table - Adjustable feet - Cushion  DETAILS - Different fabrics can be specified on the plinth and seat. The seating modules caneasily be re-arranged into other setups and more modules can be addes as needed.  CONSTRUCTION Frame and plinth consisting of plywood, solid wood, OSB boar and MDF. Fixed plastic feet. Steel fittings connecting seat and back. Connecting fitting made of lacquered steel wire. Molded PUR-foam parts. Sewn textile upholstery. Adjustable steel feet values plastic bottom as option. Sofa table as option; lacquered steel frame, table top in MDF with veneered surface, lacquered full-radius beveled edge. Optional cushion, textile case with polyes padding.  DIMENSIONS Height: 930 mm Depth: 790 mm Seat height: 450 mm Sit depth: 550 mm | MODEL                                | Modular sofa system                                                                                                                                                                                                                                                                                                                |                     |
| - Adjustable feet - Cushion  DETAILS - Different fabrics can be specified on the plinth and seat. The seating modules caneasily be re-arranged into other setups and more modules can be addes as needed.  CONSTRUCTION  Frame and plinth consisting of plywood, solid wood, OSB board and MDF. Fixed plastic feet. Steel fittings connecting seat and back. Connecting fitting made of lacquered steel wire. Molded PUR-foam parts. Sewn textile upholstery. Adjustable steel feet will plastic bottom as option. Sofa table as option; lacquered steel frame, table top in MDF with veneered surface, lacquered full-radius beveled edge. Optional cushion, textile case with polyest padding.  DIMENSIONS  Height: 930 mm  Depth: 790 mm  Seat height: 450 mm  Sit depth: 550 mm    | ACCESSORIES – Electrical accessories |                                                                                                                                                                                                                                                                                                                                    |                     |
| DETAILS  - Different fabrics can be specified on the plinth and seat. The seating modules caneasily be re-arranged into other setups and more modules can be addes as needed.  CONSTRUCTION  Frame and plinth consisting of plywood, solid wood, OSB board and MDF. Fixed plastic feet. Steel fittings connecting seat and back. Connecting fitting made of lacquered steel wire. Molded PUR-foam parts. Sewn textile upholstery. Adjustable steel feet to plastic bottom as option. Sofa table as option; lacquered steel frame, table top in MDF with veneered surface, lacquered full-radius beveled edge. Optional cushion, textile case with polyest padding.  DIMENSIONS  Height: 930 mm  Depth: 790 mm  Seat height: 450 mm  Sit depth: 550 mm                                  |                                      | – Table                                                                                                                                                                                                                                                                                                                            |                     |
| DETAILS  - Different fabrics can be specified on the plinth and seat. The seating modules caneasily be re-arranged into other setups and more modules can be addes as needed.  CONSTRUCTION  Frame and plinth consisting of plywood, solid wood, OSB board and MDF. Fixed plastic feet. Steel fittings connecting seat and back. Connecting fitting made of lacquered steel wire. Molded PUR-foam parts. Sewn textile upholstery. Adjustable steel feet of plastic bottom as option. Sofa table as option; lacquered steel frame, table top in MDF with veneered surface, lacquered full-radius beveled edge. Optional cushion, textile case with polyest padding.  DIMENSIONS  Height: 930 mm  Depth: 790 mm  Seat height: 450 mm  Sit depth: 550 mm                                  |                                      | – Adjustable feet                                                                                                                                                                                                                                                                                                                  |                     |
| seating modules caneasily be re-arranged into other setups and more modules can be addes as needed.  CONSTRUCTION  Frame and plinth consisting of plywood, solid wood, OSB board and MDF. Fixed plastic feet. Steel fittings connecting seat and back. Connecting fitting made of lacquered steel wire. Molded PUR-foam parts. Sewn textile upholstery. Adjustable steel feet of plastic bottom as option. Sofa table as option; lacquered steel frame, table top in MDF with veneered surface, lacquered full-radius beveled edge. Optional cushion, textile case with polyest padding.  DIMENSIONS  Height: 930 mm  Depth: 790 mm  Seat height: 450 mm  Sit depth: 550 mm                                                                                                            |                                      | – Cushion                                                                                                                                                                                                                                                                                                                          |                     |
| and MDF. Fixed plastic feet. Steel fittings connecting seat and back. Connecting fitting made of lacquered steel wire. Molded PUR-foam parts. Sewn textile upholstery. Adjustable steel feet of plastic bottom as option. Sofa table as option; lacquered steel frame, table top in MDF with veneered surface, lacquered full-radius beveled edge. Optional cushion, textile case with polyest padding.  DIMENSIONS  Height: 930 mm  Width: 655 mm  Depth: 790 mm  Seat height: 450 mm  Sit depth: 550 mm                                                                                                                                                                                                                                                                              | DETAILS                              | seating modules caneasily be re-arranged into other setups and                                                                                                                                                                                                                                                                     |                     |
| Depth: 790 mm Seat height: 450 mm Sit depth: 550 mm                                                                                                                                                                                                                                                                                                                                                                                                                                                                                                                                                                                                                                                                                                                                    | CONSTRUCTION                         | back. Connecting fitting made of lacquered steel wire. Molded PUR-foam parts. Sewn textile upholstery. Adjustable steel feet with plastic bottom as option. Sofa table as option; lacquered steel frame, table top in MDF with veneered surface, lacquered full-radius beveled edge. Optional cushion, textile case with polyester |                     |
| Sit depth: 550 mm                                                                                                                                                                                                                                                                                                                                                                                                                                                                                                                                                                                                                                                                                                                                                                      | DIMENSIONS                           | Height: 930 mm                                                                                                                                                                                                                                                                                                                     | Width: 655 mm       |
| <u> </u>                                                                                                                                                                                                                                                                                                                                                                                                                                                                                                                                                                                                                                                                                                                                                                               |                                      | Depth: 790 mm                                                                                                                                                                                                                                                                                                                      | Seat height: 450 mm |
| WEIGHT 31.0 kg                                                                                                                                                                                                                                                                                                                                                                                                                                                                                                                                                                                                                                                                                                                                                                         |                                      | Sit depth: 550 mm                                                                                                                                                                                                                                                                                                                  |                     |
|                                                                                                                                                                                                                                                                                                                                                                                                                                                                                                                                                                                                                                                                                                                                                                                        | WEIGHT                               | 31.0 kg                                                                                                                                                                                                                                                                                                                            |                     |
| TESTED EN 1335 level 1                                                                                                                                                                                                                                                                                                                                                                                                                                                                                                                                                                                                                                                                                                                                                                 | TESTED                               | EN 1335 level 1                                                                                                                                                                                                                                                                                                                    |                     |