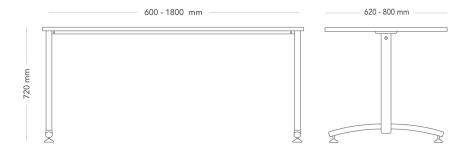

Stationary and folding models. Rectangular tops L 600-1800 mm, W 620 - 900 mm. Round tops  $\emptyset$ 700 - 1200 mm.

| MODEL        | Table                                                                                                                                                                                                             |                       |
|--------------|-------------------------------------------------------------------------------------------------------------------------------------------------------------------------------------------------------------------|-----------------------|
| VARIANTS     | – Stationary frame                                                                                                                                                                                                |                       |
|              | – Foldable frame                                                                                                                                                                                                  |                       |
| ACCESSORIES  | – Power and cable management                                                                                                                                                                                      |                       |
| CONSTRUCTION | Steel-tube leg frame, legs in different diameters. Plastic adjustable feet, range15 mm. Table top with straight edge of 22 mm core in wood fiber material. Surface coating 0.2-2 mm depending on material choice. |                       |
| DIMENSIONS   | Height: 720 mm                                                                                                                                                                                                    | Length: 600 - 1800 mm |
|              | Width: 620 - 800 mm                                                                                                                                                                                               | Ø: 700 - 1200 mm      |
| WEIGHT       | 20 - 26 kg                                                                                                                                                                                                        |                       |
| TESTED       | EN 15372, EN1730                                                                                                                                                                                                  |                       |
| GUARANTEE    | 5 years                                                                                                                                                                                                           |                       |
|              |                                                                                                                                                                                                                   |                       |