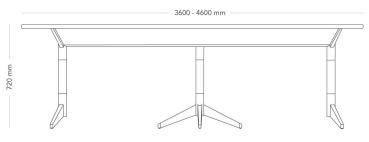

| MODEL        | Table with cable management  |
|--------------|------------------------------|
| VARIANTS     | _                            |
|              | _                            |
| ACCESSORIES  | - Power and cable management |
| CONSTRUCTION |                              |
| DIMENSIONS   | Height: 720 mm               |
|              | Length: 3600 - 4600 mm       |
|              | Width: 900/1200 mm           |
| WEIGHT       | 100 - 112 kg                 |
| TESTED       |                              |
| GUARANTEE    |                              |
|              |                              |