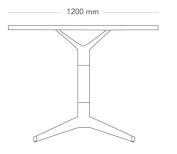

|    | MODEL        | Table with cable management  |
|----|--------------|------------------------------|
|    | VARIANTS     | _                            |
| JN | 1            | -                            |
|    | ACCESSORIES  | – Power and cable management |
|    | CONSTRUCTION |                              |
|    | DIMENSIONS   | Height: 720 mm               |
|    |              | Length: 5400 mm              |
|    |              | Width: 1200 mm               |
|    | WEIGHT       | 133 kg                       |
|    | TESTED       |                              |
|    | GUARANTEE    |                              |
|    |              |                              |