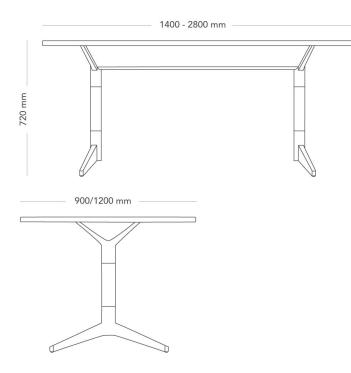

| MODEL        | Table with cable management                                    |
|--------------|----------------------------------------------------------------|
| VARIANTS     | -                                                              |
| ACCESSORIES  | – Power and cable management                                   |
| CONSTRUCTION |                                                                |
| DIMENSIONS   | Height: 720 mm<br>Length: 1400 - 2800 mm<br>Width: 900/1200 mm |
| WEIGHT       | 40 - 70 kg                                                     |
| TESTED       |                                                                |
| GUARANTEE    |                                                                |
|              |                                                                |