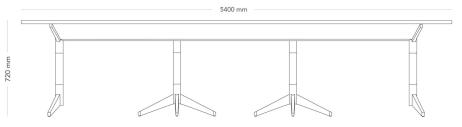

|    | MODEL        | Table with cable management  |
|----|--------------|------------------------------|
|    | VARIANTS     | _                            |
| JN | 1            | -                            |
|    | ACCESSORIES  | – Power and cable management |
|    | CONSTRUCTION |                              |
|    | DIMENSIONS   | Height: 720 mm               |
|    |              | Length: 5400 mm              |
|    |              | Width: 1200 mm               |
|    | WEIGHT       | 133 kg                       |
|    | TESTED       |                              |
|    | GUARANTEE    |                              |
|    |              |                              |