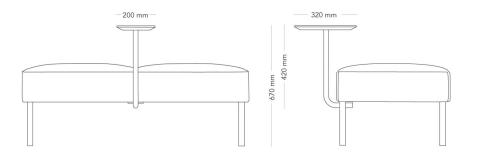

# Mingle Lounge

TABLE

Mingle Lounge is a sofa series with generous dimensions for relaxed seating in the open office, the lounge, restaurant or café. The many options offer a great variety of shapes, sizes and heights. Bench, armchair, and sofa can be built into both open and secluded spaces. Place a two-seater sofa in the reception, or let a creative Mingle combination meander through the office landscape.

| MODEL        | Sofa                                                                                                                                                                                                                            |               |
|--------------|---------------------------------------------------------------------------------------------------------------------------------------------------------------------------------------------------------------------------------|---------------|
| VARIANTS     | – Low back                                                                                                                                                                                                                      | – High back   |
|              | – Armrest                                                                                                                                                                                                                       | – Metal legs  |
|              | – Wooden legs                                                                                                                                                                                                                   |               |
| ACCESSORIES  | – Power and cable manag                                                                                                                                                                                                         | gement        |
|              | – Flexible table                                                                                                                                                                                                                |               |
| DETAILS      | – Upholstery in one or two                                                                                                                                                                                                      | o colours.    |
|              | – Stand-alone or connecta                                                                                                                                                                                                       | able units.   |
| CONSTRUCTION | Wooden seating frame made of wood-fibre board and solid wood<br>Cold-foam padding, fully upholstered. Ø30 mm straight metal<br>legs, made of powder-coated steel tube, alternatively round,<br>straight solid-wood legs Ø45 mm. |               |
| DIMENSIONS   | Height: 420 mm                                                                                                                                                                                                                  | Width: 200 mm |
|              | Depth: 320 mm                                                                                                                                                                                                                   |               |
| WEIGHT       | 5.9 kg                                                                                                                                                                                                                          |               |
| TESTED       | EN 16139, EN1728                                                                                                                                                                                                                |               |
| WARRANTY     | 5 years                                                                                                                                                                                                                         |               |
|              |                                                                                                                                                                                                                                 |               |