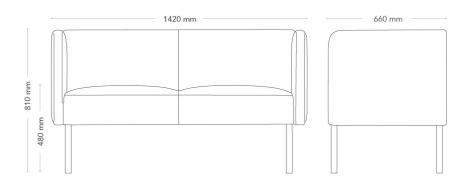

# Mingle Lounge

SOFA, 2-SEATER

Mingle Lounge is a sofa series with generous dimensions for relaxed seating in the open office, the lounge, restaurant or café. The many options offer a great variety of shapes, sizes and heights. Bench, armchair, and sofa can be built into both open and secluded spaces. Place a two-seater sofa in the reception, or let a creative Mingle combination meander through the office landscape.

| MODEL        | Sofa                                                                                                                                                                                                                            |                           |
|--------------|---------------------------------------------------------------------------------------------------------------------------------------------------------------------------------------------------------------------------------|---------------------------|
| VARIANTS     | – Low back                                                                                                                                                                                                                      | – High back               |
|              | – Armrest                                                                                                                                                                                                                       | – Metal legs              |
|              | – Wooden legs                                                                                                                                                                                                                   |                           |
| ACCESSORIES  | – Power and cable manag                                                                                                                                                                                                         | ement                     |
|              | – Flexible table                                                                                                                                                                                                                |                           |
| DETAILS      | – Upholstery in one or two                                                                                                                                                                                                      | o colours.                |
|              | – Stand-alone or connecta                                                                                                                                                                                                       | able units.               |
| CONSTRUCTION | Wooden seating frame made of wood-fibre board and solid wood<br>Cold-foam padding, fully upholstered. Ø30 mm straight metal<br>legs, made of powder-coated steel tube, alternatively round,<br>straight solid-wood legs Ø45 mm. |                           |
|              | straight solid-wood legs Q                                                                                                                                                                                                      |                           |
| DIMENSIONS   | straight solid-wood legs &<br>Height: 810 mm                                                                                                                                                                                    |                           |
| DIMENSIONS   |                                                                                                                                                                                                                                 | ð45 mm.                   |
| DIMENSIONS   | Height: 810 mm                                                                                                                                                                                                                  | ð45 mm.<br>Width: 1420 mm |
| DIMENSIONS   | Height: 810 mm<br>Depth: 660 mm                                                                                                                                                                                                 | ð45 mm.<br>Width: 1420 mm |
|              | Height: 810 mm<br>Depth: 660 mm<br>Sit depth: 540 mm                                                                                                                                                                            | 045 mm.<br>Width: 1420 mm |