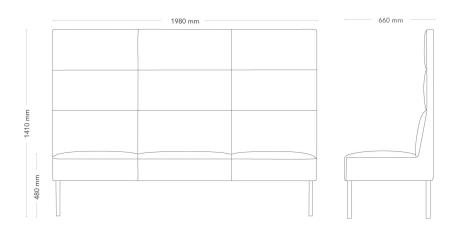

# Mingle Lounge

SOFA WITH HIGH BACK, 3-SEATER

Mingle Lounge is a sofa series with generous dimensions for relaxed seating in the open office, the lounge, restaurant or café. The many options offer a great variety of shapes, sizes and heights. Bench, armchair, and sofa can be built into both open and secluded spaces. Place a two-seater sofa in the reception, or let a creative Mingle combination meander through the office landscape.

| MODEL        | Sofa                                                                                                                                                                                                                            |                |
|--------------|---------------------------------------------------------------------------------------------------------------------------------------------------------------------------------------------------------------------------------|----------------|
| VARIANTS     | – Low back                                                                                                                                                                                                                      | – High back    |
|              | – Armrest                                                                                                                                                                                                                       | – Metal legs   |
|              | – Wooden legs                                                                                                                                                                                                                   |                |
| ACCESSORIES  | – Power and cable manag                                                                                                                                                                                                         | ement          |
|              | – Flexible table                                                                                                                                                                                                                |                |
| DETAILS      | – Upholstery in one or two                                                                                                                                                                                                      | o colours.     |
|              | – Stand-alone or connecta                                                                                                                                                                                                       | able units.    |
| CONSTRUCTION | Wooden seating frame made of wood-fibre board and solid wood<br>Cold-foam padding, fully upholstered. Ø30 mm straight metal<br>legs, made of powder-coated steel tube, alternatively round,<br>straight solid-wood legs Ø45 mm. |                |
|              | 5 5                                                                                                                                                                                                                             | 945 mm.        |
| DIMENSIONS   | Height: 1410 mm                                                                                                                                                                                                                 | Width: 1980 mm |
| DIMENSIONS   |                                                                                                                                                                                                                                 |                |
| DIMENSIONS   | Height: 1410 mm                                                                                                                                                                                                                 | Width: 1980 mm |
| DIMENSIONS   | Height: 1410 mm<br>Depth: 660 mm                                                                                                                                                                                                | Width: 1980 mm |
|              | Height: 1410 mm<br>Depth: 660 mm<br>Sit depth: 540 mm                                                                                                                                                                           | Width: 1980 mm |