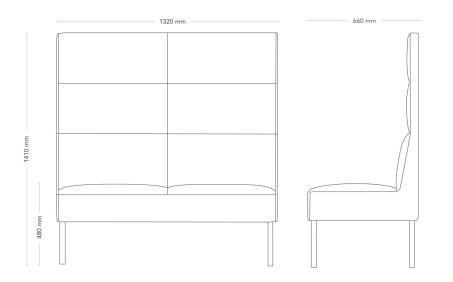

## Mingle Lounge

SOFA WITH HIGH BACK, 2-SEATER

Mingle Lounge is a sofa series with generous dimensions for relaxed seating in the open office, the lounge, restaurant or café. The many options offer a great variety of shapes, sizes and heights. Bench, armchair, and sofa can be built into both open and secluded spaces. Place a two-seater sofa in the reception, or let a creative Mingle combination meander through the office landscape.

| MODEL        | Sofa                                                                                                                                        |                                                                                                                                |
|--------------|---------------------------------------------------------------------------------------------------------------------------------------------|--------------------------------------------------------------------------------------------------------------------------------|
| VARIANTS     | – Low back                                                                                                                                  | – High back                                                                                                                    |
|              | – Armrest                                                                                                                                   | – Metal legs                                                                                                                   |
|              | – Wooden legs                                                                                                                               |                                                                                                                                |
| ACCESSORIES  | – Power and cable manag                                                                                                                     | ement                                                                                                                          |
|              | – Flexible table                                                                                                                            |                                                                                                                                |
| DETAILS      | – Upholstery in one or two colours.                                                                                                         |                                                                                                                                |
|              | – Stand-alone or connecta                                                                                                                   | able units.                                                                                                                    |
|              |                                                                                                                                             |                                                                                                                                |
| CONSTRUCTION | Cold-foam padding, fully                                                                                                                    | ade of wood-fibre board and solid wo<br>upholstered. Ø30 mm straight metal<br>ated steel tube, alternatively round,<br>Ø45 mm. |
| CONSTRUCTION | Cold-foam padding, fully<br>legs, made of powder-coa                                                                                        | upholstered. Ø30 mm straight metal<br>ated steel tube, alternatively round,                                                    |
|              | Cold-foam padding, fully<br>legs, made of powder-coa<br>straight solid-wood legs &                                                          | upholstered. Ø30 mm straight metal<br>ated steel tube, alternatively round,<br>ð45 mm.                                         |
|              | Cold-foam padding, fully<br>legs, made of powder-coa<br>straight solid-wood legs &<br>Height: 1410 mm                                       | upholstered. Ø30 mm straight metal<br>ated steel tube, alternatively round,<br>ð45 mm.<br>Width: 1320 mm                       |
|              | Cold-foam padding, fully<br>legs, made of powder-coa<br>straight solid-wood legs &<br>Height: 1410 mm<br>Depth: 660 mm                      | upholstered. Ø30 mm straight metal<br>ated steel tube, alternatively round,<br>ð45 mm.<br>Width: 1320 mm                       |
| DIMENSIONS   | Cold-foam padding, fully<br>legs, made of powder-coa<br>straight solid-wood legs &<br>Height: 1410 mm<br>Depth: 660 mm<br>Sit depth: 540 mm | upholstered. Ø30 mm straight metal<br>ated steel tube, alternatively round,<br>ð45 mm.<br>Width: 1320 mm                       |