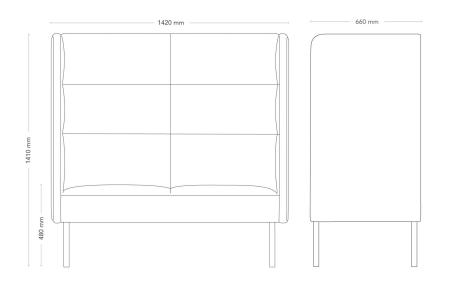

# Mingle Lounge

SOFA WITH HIGH BACK AND SIDES, 2-SEATER

Mingle Lounge is a sofa series with generous dimensions for relaxed seating in the open office, the lounge, restaurant or café. The many options offer a great variety of shapes, sizes and heights. Bench, armchair, and sofa can be built into both open and secluded spaces. Place a two-seater sofa in the reception, or let a creative Mingle combination meander through the office landscape.

| MODEL        | Sofa                                                                                                                                                                                                                           |                                                                                                          |
|--------------|--------------------------------------------------------------------------------------------------------------------------------------------------------------------------------------------------------------------------------|----------------------------------------------------------------------------------------------------------|
| VARIANTS     | – Low back                                                                                                                                                                                                                     | – High back                                                                                              |
|              | – Armrest                                                                                                                                                                                                                      | – Metal legs                                                                                             |
|              | – Wooden legs                                                                                                                                                                                                                  |                                                                                                          |
| ACCESSORIES  | – Power and cable manag                                                                                                                                                                                                        | ement                                                                                                    |
|              | – Flexible table                                                                                                                                                                                                               |                                                                                                          |
| DETAILS      | – Upholstery in one or two colours.                                                                                                                                                                                            |                                                                                                          |
|              | – Stand-alone or connecta                                                                                                                                                                                                      | able units.                                                                                              |
|              | Wooden seating frame made of wood-fibre board and solid woo<br>Cold-foam padding, fully upholstered. Ø30 mm straight metal<br>legs, made of powder-coated steel tube, alternatively round,<br>straight solid-wood legs Ø45 mm. |                                                                                                          |
| CONSTRUCTION | Cold-foam padding, fully legs, made of powder-coa                                                                                                                                                                              | upholstered. Ø30 mm straight metal<br>ated steel tube, alternatively round,                              |
| CONSTRUCTION | Cold-foam padding, fully legs, made of powder-coa                                                                                                                                                                              | upholstered. Ø30 mm straight metal<br>ated steel tube, alternatively round,                              |
|              | Cold-foam padding, fully<br>legs, made of powder-coa<br>straight solid-wood legs Ø                                                                                                                                             | upholstered. Ø30 mm straight metal<br>ated steel tube, alternatively round,<br>ð45 mm.                   |
|              | Cold-foam padding, fully<br>legs, made of powder-coa<br>straight solid-wood legs @<br>Height: 1410 mm                                                                                                                          | upholstered. Ø30 mm straight metal<br>ated steel tube, alternatively round,<br>Ø45 mm.<br>Width: 1420 mm |
|              | Cold-foam padding, fully<br>legs, made of powder-coa<br>straight solid-wood legs &<br>Height: 1410 mm<br>Depth: 660 mm                                                                                                         | upholstered. Ø30 mm straight metal<br>ated steel tube, alternatively round,<br>Ø45 mm.<br>Width: 1420 mm |
| DIMENSIONS   | Cold-foam padding, fully<br>legs, made of powder-coa<br>straight solid-wood legs &<br>Height: 1410 mm<br>Depth: 660 mm<br>Sit depth: 540 mm                                                                                    | upholstered. Ø30 mm straight metal<br>ated steel tube, alternatively round,<br>Ø45 mm.<br>Width: 1420 mm |