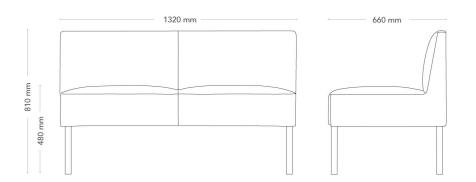

# Mingle Lounge

SOFA, 2-SEATER

Mingle Lounge is a sofa series with generous dimensions for relaxed seating in the open office, the lounge, restaurant or café. The many options offer a great variety of shapes, sizes and heights. Bench, armchair, and sofa can be built into both open and secluded spaces. Place a two-seater sofa in the reception, or let a creative Mingle combination meander through the office landscape.

| MODEL        | Sofa                                                                                                                                                                                                                            |                     |
|--------------|---------------------------------------------------------------------------------------------------------------------------------------------------------------------------------------------------------------------------------|---------------------|
| VARIANTS     | – Low back                                                                                                                                                                                                                      | – High back         |
|              | – Armrest                                                                                                                                                                                                                       | – Metal legs        |
|              | – Wooden legs                                                                                                                                                                                                                   |                     |
| ACCESSORIES  | – Power and cable manag                                                                                                                                                                                                         | jement              |
|              | – Flexible table                                                                                                                                                                                                                |                     |
| DETAILS      | – Upholstery in one or two                                                                                                                                                                                                      | o colours.          |
|              | – Stand-alone or connecta                                                                                                                                                                                                       | able units.         |
| CONSTRUCTION | Wooden seating frame made of wood-fibre board and solid wood<br>Cold-foam padding, fully upholstered. Ø30 mm straight metal<br>legs, made of powder-coated steel tube, alternatively round,<br>straight solid-wood legs Ø45 mm. |                     |
| DIMENSIONS   | Height: 810 mm                                                                                                                                                                                                                  | Width: 1420 mm      |
|              | Depth: 660 mm                                                                                                                                                                                                                   | Seat height: 480 mm |
|              | Sit depth: 540 mm                                                                                                                                                                                                               |                     |
| WEIGHT       | 42.5 kg                                                                                                                                                                                                                         |                     |
| TESTED       | EN 16139, EN1728                                                                                                                                                                                                                |                     |
| WARRANTY     | 5 years                                                                                                                                                                                                                         |                     |
|              |                                                                                                                                                                                                                                 |                     |