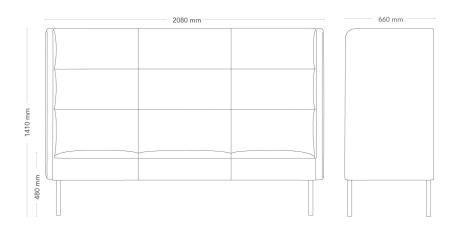

# Mingle Lounge

SOFA WITH HIGH BACK AND SIDES, 3-SEATER

Mingle Lounge is a sofa series with generous dimensions for relaxed seating in the open office, the lounge, restaurant or café. The many options offer a great variety of shapes, sizes and heights. Bench, armchair, and sofa can be built into both open and secluded spaces. Place a two-seater sofa in the reception, or let a creative Mingle combination meander through the office landscape.

| MODEL        | Sofa                                                                                                                                                                                                                           |                     |
|--------------|--------------------------------------------------------------------------------------------------------------------------------------------------------------------------------------------------------------------------------|---------------------|
| VARIANTS     | – Low back                                                                                                                                                                                                                     | – High back         |
|              | – Armrest                                                                                                                                                                                                                      | – Metal legs        |
|              | – Wooden legs                                                                                                                                                                                                                  |                     |
| ACCESSORIES  | – Power and cable manag                                                                                                                                                                                                        | ement               |
|              | – Flexible table                                                                                                                                                                                                               |                     |
| DETAILS      | – Upholstery in one or two                                                                                                                                                                                                     | o colours.          |
|              | – Stand-alone or connecta                                                                                                                                                                                                      | able units.         |
| CONSTRUCTION | Wooden seating frame made of wood-fibre board and solid woo<br>Cold-foam padding, fully upholstered. Ø30 mm straight metal<br>legs, made of powder-coated steel tube, alternatively round,<br>straight solid-wood legs Ø45 mm. |                     |
| DIMENSIONS   | Height: 1410 mm                                                                                                                                                                                                                | Width: 2080 mm      |
|              | Depth: 660 mm                                                                                                                                                                                                                  | Seat height: 480 mm |
|              | Sit depth: 540 mm                                                                                                                                                                                                              |                     |
| WEIGHT       | 71.0 kg                                                                                                                                                                                                                        |                     |
| TESTED       | EN 16139, EN1728                                                                                                                                                                                                               |                     |
| WARRANTY     | 5 years                                                                                                                                                                                                                        |                     |
|              |                                                                                                                                                                                                                                |                     |