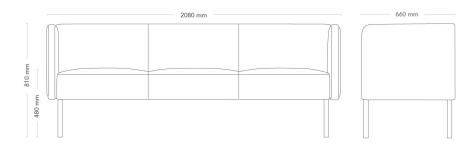

# Mingle Lounge

SOFA, 3-SEATER

Mingle Lounge is a sofa series with generous dimensions for relaxed seating in the open office, the lounge, restaurant or café. The many options offer a great variety of shapes, sizes and heights. Bench, armchair, and sofa can be built into both open and secluded spaces. Place a two-seater sofa in the reception, or let a creative Mingle combination meander through the office landscape.

| MODEL        | Sofa                                                                                                                                                                                                                            |                     |
|--------------|---------------------------------------------------------------------------------------------------------------------------------------------------------------------------------------------------------------------------------|---------------------|
| VARIANTS     | – Low back                                                                                                                                                                                                                      | – High back         |
|              | – Armrest                                                                                                                                                                                                                       | – Metal legs        |
|              | – Wooden legs                                                                                                                                                                                                                   |                     |
| ACCESSORIES  | – Power and cable manag                                                                                                                                                                                                         | gement              |
|              | – Flexible table                                                                                                                                                                                                                |                     |
| DETAILS      | – Upholstery in one or tw                                                                                                                                                                                                       | o colours.          |
|              | – Stand-alone or connect                                                                                                                                                                                                        | able units.         |
| CONSTRUCTION | Wooden seating frame made of wood-fibre board and solid wood<br>Cold-foam padding, fully upholstered. Ø30 mm straight metal<br>legs, made of powder-coated steel tube, alternatively round,<br>straight solid-wood legs Ø45 mm. |                     |
| DIMENSIONS   | Height: 810 mm                                                                                                                                                                                                                  | Width: 2080 mm      |
|              | Depth: 660 mm                                                                                                                                                                                                                   | Seat height: 480 mm |
|              | Sit depth: 540 mm                                                                                                                                                                                                               |                     |
| WEIGHT       | 51.6 kg                                                                                                                                                                                                                         |                     |
| TESTED       | EN 16139, EN1728                                                                                                                                                                                                                |                     |
| WARRANTY     | 5 years                                                                                                                                                                                                                         |                     |
|              |                                                                                                                                                                                                                                 |                     |