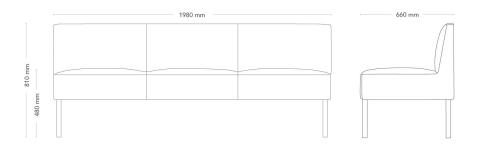

# Mingle Lounge

SOFA, 3-SEATER

Mingle Lounge is a sofa series with generous dimensions for relaxed seating in the open office, the lounge, restaurant or café. The many options offer a great variety of shapes, sizes and heights. Bench, armchair, and sofa can be built into both open and secluded spaces. Place a two-seater sofa in the reception, or let a creative Mingle combination meander through the office landscape.

| MODEL        | Sofa                                                                                                                                                                                                                            |                     |
|--------------|---------------------------------------------------------------------------------------------------------------------------------------------------------------------------------------------------------------------------------|---------------------|
| VARIANTS     | – Low back                                                                                                                                                                                                                      | – High back         |
|              | – Armrest                                                                                                                                                                                                                       | – Metal legs        |
|              | – Wooden legs                                                                                                                                                                                                                   |                     |
| ACCESSORIES  | – Power and cable manag                                                                                                                                                                                                         | ement               |
|              | – Flexible table                                                                                                                                                                                                                |                     |
| DETAILS      | – Upholstery in one or two                                                                                                                                                                                                      | o colours.          |
|              | – Stand-alone or connecta                                                                                                                                                                                                       | able units.         |
| CONSTRUCTION | Wooden seating frame made of wood-fibre board and solid wood<br>Cold-foam padding, fully upholstered. Ø30 mm straight metal<br>legs, made of powder-coated steel tube, alternatively round,<br>straight solid-wood legs Ø45 mm. |                     |
| DIMENSIONS   | Height: 810 mm                                                                                                                                                                                                                  | Width: 1980 mm      |
|              | Depth: 660 mm                                                                                                                                                                                                                   | Seat height: 480 mm |
|              | Sit depth: 540 mm                                                                                                                                                                                                               |                     |
| WEIGHT       | 36.8 kg                                                                                                                                                                                                                         |                     |
| TESTED       | EN 16139, EN1728                                                                                                                                                                                                                |                     |
| WARRANTY     | 5 years                                                                                                                                                                                                                         |                     |
|              |                                                                                                                                                                                                                                 |                     |