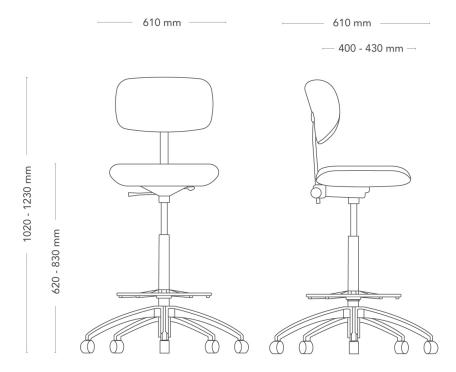

| MODEL        | Savo Studio high chair                                                                                                                                                                                                                                                                                                                                                                                                                 |                                     |
|--------------|----------------------------------------------------------------------------------------------------------------------------------------------------------------------------------------------------------------------------------------------------------------------------------------------------------------------------------------------------------------------------------------------------------------------------------------|-------------------------------------|
| VARIANTS     | – Upholstered seat and back                                                                                                                                                                                                                                                                                                                                                                                                            |                                     |
|              | – Seat and back in integral fo                                                                                                                                                                                                                                                                                                                                                                                                         | oam                                 |
| ACCESSORIES  | – Castors                                                                                                                                                                                                                                                                                                                                                                                                                              |                                     |
|              | – Swivel base                                                                                                                                                                                                                                                                                                                                                                                                                          |                                     |
| CONSTRUCTION | Upholstered back with plywood frame, cold foam padding. J-bar of chrome-plated oval steel tube. Adjustment mechanism for back in plastic and steel. Seat frame made of plywood with cold foam padding. Mechanism of bent sheet steel, powder coated. Heightadjustable steel gas column. 5-star swivel base made of cast recycled aluminum with castors, diameter 60 mm. Foot ring made of recycled cast aluminum and 16 mm steel tube. |                                     |
| DIMENSIONS   | Height: 1020-1230 mm                                                                                                                                                                                                                                                                                                                                                                                                                   | Width: 610 mm                       |
|              | Depth: 610 mm                                                                                                                                                                                                                                                                                                                                                                                                                          | Seat height (with load): 620-830 mm |
| TESTED       | EN 1335-1, EN 1335-2                                                                                                                                                                                                                                                                                                                                                                                                                   |                                     |
| WARRANTY     | 10 years                                                                                                                                                                                                                                                                                                                                                                                                                               |                                     |
|              |                                                                                                                                                                                                                                                                                                                                                                                                                                        |                                     |