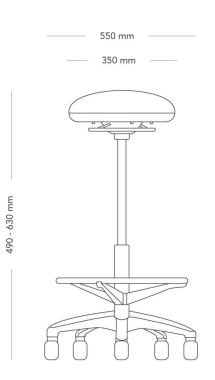

| MODEL       | Savo Joi workchair                                                                                            |                   |  |
|-------------|---------------------------------------------------------------------------------------------------------------|-------------------|--|
| VARIANTS    | – Foot plate 400 - 530 mm. – Foot pl                                                                          | late 580 - 790 mm |  |
|             | – Swivel base 390 - 510 mm – Swivel                                                                           | base 490 - 630 mm |  |
|             | – Swivel base 590 - 800 mm                                                                                    |                   |  |
| ACCESSORIES | – Foot ring Ø450 mm                                                                                           |                   |  |
| DETAILS     | <ul> <li>Foot plate with joystick function. Alternatively swivel base with<br/>castors or gliders.</li> </ul> |                   |  |
| DIMENSIONS  | Width: 550 mm                                                                                                 |                   |  |
|             | Depth: 550 mm                                                                                                 |                   |  |
|             | Seat height (with load): 490-630 mm                                                                           |                   |  |
| WEIGHT      | 8.0 kg                                                                                                        |                   |  |
| TESTED      | EN 16139:2013 nivå 1, EN 1728:2012                                                                            |                   |  |
| WARRANTY    | 5 years                                                                                                       |                   |  |
|             |                                                                                                               |                   |  |