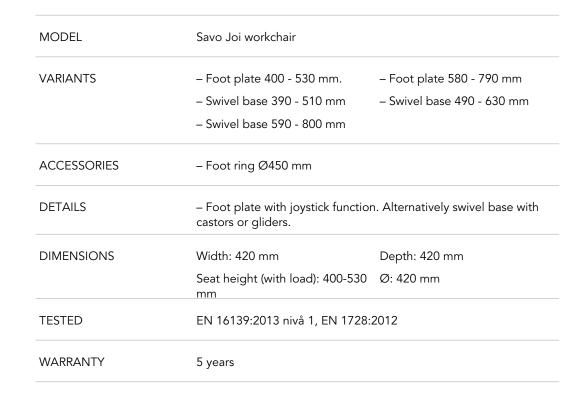

Foot plate with joystick funtion

580 - 790 mm

| MODEL       | Savo Joi workchair                                     |                                   |
|-------------|--------------------------------------------------------|-----------------------------------|
| VARIANTS    | – Foot plate 400 - 530 mm.                             | – Foot plate 580 - 790 mm         |
|             | – Swivel base 390 - 510 mm                             | – Swivel base 490 - 630 mm        |
|             | – Swivel base 590 - 800 mm                             |                                   |
| ACCESSORIES | – Foot ring Ø450 mm                                    |                                   |
| DETAILS     | – Foot plate with joystick functio castors or gliders. | n. Alternatively swivel base with |
| DIMENSIONS  | Width: 420 mm                                          | Depth: 420 mm                     |
|             | Seat height (with load): 580-790<br>mm                 | Ø: 420 mm                         |
| WEIGHT      | 9 kg                                                   |                                   |
| TESTED      | EN 16139:2013 nivå 1, EN 1728:2012                     |                                   |
| WARRANTY    | 5 years                                                |                                   |
|             |                                                        |                                   |