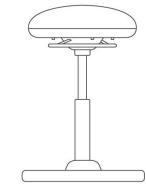

# Savo Joi

STOOL LOW

Joi stool is an ergonomic alternative to a classic office chair. If you have discovered the benefits of a saddle chair or balance ball, you will love Joi. This minimalist office stool encourages movement and variety in your sitting. The joystick base actively stimulates sitting by balancing, and provides free movement in 360 degrees. Since no settings are needed, Joi is a flexible chair that suits many different users. It's flexibility means that it also fits well in the home office.