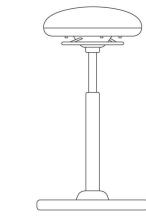

# Savo Joi

STOOL

Joi stool is an ergonomic alternative to a classic office chair. If you have discovered the benefits of a saddle chair or balance ball, you will love Joi. This minimalist office stool encourages movement and variety in your sitting. The joystick base actively stimulates sitting by balancing, and provides free movement in 360 degrees. Since no settings are needed, Joi is a flexible chair that suits many different users. It's flexibility means that it also fits well in the home office.