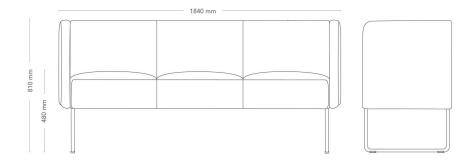

SOFA, 3-SEATER

Mingle is a modular sofa system designed to allow for flexible and comfortable seating solutions on a small surface. With straight or curved modules for seats and tables, as well as fixed combinations, Mingle offers many possibilities for modern and scalable lounge- and seating areas or meeting places.

| MODEL        | Sofa                                                                                                                                                                                                                                    |                     |
|--------------|-----------------------------------------------------------------------------------------------------------------------------------------------------------------------------------------------------------------------------------------|---------------------|
| VARIANTS     | – Low back                                                                                                                                                                                                                              | – High back         |
|              | <ul> <li>Divided seat and back</li> </ul>                                                                                                                                                                                               | – Armrests          |
|              | – Sledge                                                                                                                                                                                                                                | – Metal legs        |
|              | – Wooden legs                                                                                                                                                                                                                           |                     |
| ACCESSORIES  | – Connection fitting                                                                                                                                                                                                                    |                     |
|              | – Power and cable manageme                                                                                                                                                                                                              | nt                  |
| DETAILS      | <ul> <li>Möbelfakta exception: chrome sledge and wooden legs not<br/>included in the Möbelfakta certificate. Upholstery in two different<br/>colors of fabric or leather.</li> </ul>                                                    |                     |
| CONSTRUCTION | Wooden seating frame made of board and solid wood. Cold-foam padding, fully upholstered. Sledge frame, made of Ø12 mm steel tube. Ø30 mm straight metal legs, made of powder-coated steel tube. Round, straight solid-wood legs Ø45 mm. |                     |
| DIMENSIONS   | Height: 810 mm                                                                                                                                                                                                                          | Width: 1840 mm      |
|              | Depth: 580 mm                                                                                                                                                                                                                           | Seat height: 480 mm |
|              | Sit depth: 450 mm                                                                                                                                                                                                                       |                     |
| WEIGHT       | 45.0 kg                                                                                                                                                                                                                                 |                     |
| TESTED       | EN 16139, EN 1728                                                                                                                                                                                                                       |                     |