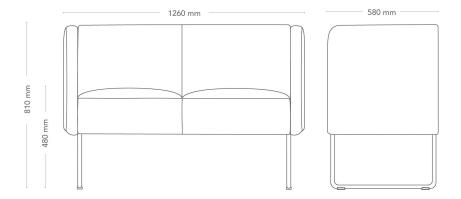

SOFA, 2-SEATER

Mingle is a modular sofa system designed to allow for flexible and comfortable seating solutions on a small surface. With straight or curved modules for seats and tables, as well as fixed combinations, Mingle offers many possibilities for modern and scalable lounge- and seating areas or meeting places.

| MODEL        | Sofa                                                                                                                                                                                                                                    |                     |
|--------------|-----------------------------------------------------------------------------------------------------------------------------------------------------------------------------------------------------------------------------------------|---------------------|
| VARIANTS     | – Low back                                                                                                                                                                                                                              | – High back         |
|              | <ul> <li>Divided seat and back</li> </ul>                                                                                                                                                                                               | – Armrests          |
|              | – Sledge                                                                                                                                                                                                                                | – Metal legs        |
|              | – Wooden legs                                                                                                                                                                                                                           |                     |
| ACCESSORIES  | – Connection fitting                                                                                                                                                                                                                    |                     |
|              | <ul> <li>Power and cable managem</li> </ul>                                                                                                                                                                                             | ent                 |
| DETAILS      | – Möbelfakta exception: chrome sledge and wooden legs not included in the Möbelfakta certificate. Upholstery in two different colors of fabric or leather.                                                                              |                     |
| CONSTRUCTION | Wooden seating frame made of board and solid wood. Cold-foar padding, fully upholstered. Sledge frame, made of Ø12 mm steel tube. Ø30 mm straight metal legs, made of powder-coated steel tube. Round, straight solid-wood legs Ø45 mm. |                     |
| DIMENSIONS   | Height: 810 mm                                                                                                                                                                                                                          | Width: 1260 mm      |
|              | Depth: 580 mm                                                                                                                                                                                                                           | Seat height: 480 mm |
|              | Sit depth: 450 mm                                                                                                                                                                                                                       |                     |
| WEIGHT       | 37.0 kg                                                                                                                                                                                                                                 |                     |
| TESTED       | EN 16139, EN 1728                                                                                                                                                                                                                       |                     |
|              |                                                                                                                                                                                                                                         |                     |