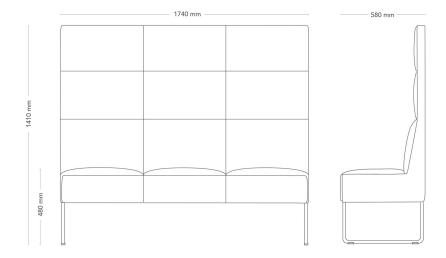

SOFA WITH HIGH BACK, 3-SEATER

Mingle is a modular sofa system designed to allow for flexible and comfortable seating solutions on a small surface. With straight or curved modules for seats and tables, as well as fixed combinations, Mingle offers many possibilities for modern and scalable lounge- and seating areas or meeting places.

| MODEL        | Sofa                                                                                                                                                                                                                                    |                     |
|--------------|-----------------------------------------------------------------------------------------------------------------------------------------------------------------------------------------------------------------------------------------|---------------------|
| VARIANTS     | – Low back                                                                                                                                                                                                                              | – High back         |
|              | <ul> <li>Divided seat and back</li> </ul>                                                                                                                                                                                               | – Armrests          |
|              | – Sledge                                                                                                                                                                                                                                | – Metal legs        |
|              | – Wooden legs                                                                                                                                                                                                                           |                     |
| ACCESSORIES  | – Connection fitting                                                                                                                                                                                                                    |                     |
|              | – Power and cable managem                                                                                                                                                                                                               | ent                 |
| DETAILS      | <ul> <li>Möbelfakta exception: chrome sledge and wooden legs not<br/>included in the Möbelfakta certificate. Upholstery in two different<br/>colors of fabric or leather.</li> </ul>                                                    |                     |
| CONSTRUCTION | Wooden seating frame made of board and solid wood. Cold-foar padding, fully upholstered. Sledge frame, made of Ø12 mm steel tube. Ø30 mm straight metal legs, made of powder-coated steel tube. Round, straight solid-wood legs Ø45 mm. |                     |
| DIMENSIONS   | Height: 1410 mm                                                                                                                                                                                                                         | Width: 1740 mm      |
|              | Depth: 580 mm                                                                                                                                                                                                                           | Seat height: 480 mm |
|              | Sit depth: 450 mm                                                                                                                                                                                                                       |                     |
| TESTED       | EN 16139, EN 1728                                                                                                                                                                                                                       |                     |
| WARRANTY     | 5 years                                                                                                                                                                                                                                 |                     |
|              |                                                                                                                                                                                                                                         |                     |