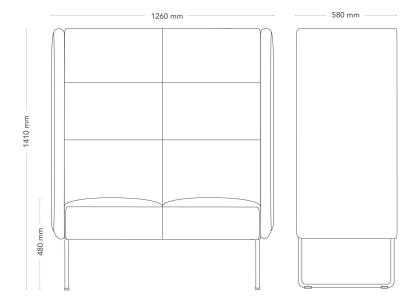

| MODEL        | Sofa                                                                                                                                                                                                                                    |                     |
|--------------|-----------------------------------------------------------------------------------------------------------------------------------------------------------------------------------------------------------------------------------------|---------------------|
| VARIANTS     | – Low back                                                                                                                                                                                                                              | – High back         |
|              | <ul> <li>Divided seat and back</li> </ul>                                                                                                                                                                                               | – Armrests          |
|              | – Sledge                                                                                                                                                                                                                                | – Metal legs        |
|              | – Wooden legs                                                                                                                                                                                                                           |                     |
| ACCESSORIES  | – Connection fitting                                                                                                                                                                                                                    |                     |
|              | <ul> <li>Power and cable managem</li> </ul>                                                                                                                                                                                             | nent                |
| DETAILS      | <ul> <li>Möbelfakta exception: chrome sledge and wooden legs not<br/>included in the Möbelfakta certificate. Upholstery in two different<br/>colors of fabric or leather.</li> </ul>                                                    |                     |
| CONSTRUCTION | Wooden seating frame made of board and solid wood. Cold-foam padding, fully upholstered. Sledge frame, made of Ø12 mm steel tube. Ø30 mm straight metal legs, made of powder-coated steel tube. Round, straight solid-wood legs Ø45 mm. |                     |
| DIMENSIONS   | Height: 1410 mm                                                                                                                                                                                                                         | Width: 1260 mm      |
|              | Depth: 580 mm                                                                                                                                                                                                                           | Seat height: 480 mm |
|              | Sit depth: 450 mm                                                                                                                                                                                                                       |                     |
| WEIGHT       | 36.0 kg                                                                                                                                                                                                                                 |                     |
| TESTED       | EN 16139, EN 1728                                                                                                                                                                                                                       |                     |