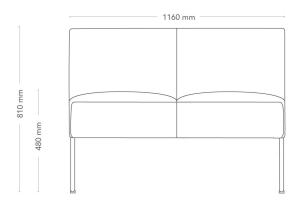

SOFA, 2-SEATER

Mingle is a modular sofa system designed to allow for flexible and comfortable seating solutions on a small surface. With straight or curved modules for seats and tables, as well as fixed combinations, Mingle offers many possibilities for modern and scalable lounge- and seating areas or meeting places.

| MODEL        | Sofa                                                                                                                                                                                                                                    |                     |
|--------------|-----------------------------------------------------------------------------------------------------------------------------------------------------------------------------------------------------------------------------------------|---------------------|
| VARIANTS     | – Low back                                                                                                                                                                                                                              | – High back         |
|              | <ul> <li>Divided seat and back</li> </ul>                                                                                                                                                                                               | – Armrests          |
|              | – Sledge                                                                                                                                                                                                                                | – Metal legs        |
|              | – Wooden legs                                                                                                                                                                                                                           |                     |
| ACCESSORIES  | – Connection fitting                                                                                                                                                                                                                    |                     |
|              | <ul> <li>Power and cable managem</li> </ul>                                                                                                                                                                                             | nent                |
| DETAILS      | – Möbelfakta exception: chrome sledge and wooden legs not included in the Möbelfakta certificate. Upholstery in two different colors of fabric or leather.                                                                              |                     |
| CONSTRUCTION | Wooden seating frame made of board and solid wood. Cold-foam padding, fully upholstered. Sledge frame, made of Ø12 mm steel tube. Ø30 mm straight metal legs, made of powder-coated steel tube. Round, straight solid-wood legs Ø45 mm. |                     |
| DIMENSIONS   | Height: 810 mm                                                                                                                                                                                                                          | Width: 1160 mm      |
|              | Depth: 580 mm                                                                                                                                                                                                                           | Seat height: 480 mm |
|              | Sit depth: 450 mm                                                                                                                                                                                                                       |                     |
| WEIGHT       | 24.0 kg                                                                                                                                                                                                                                 |                     |
| TESTED       | EN 16139, EN 1728                                                                                                                                                                                                                       |                     |