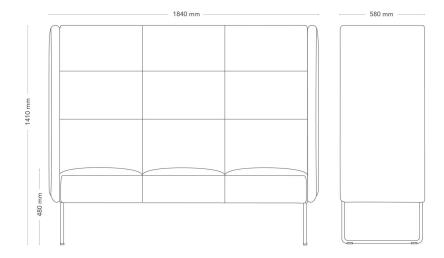

SOFA WITH HIGH BACK AND SIDES, 3-SEATER

Mingle is a modular sofa system designed to allow for flexible and comfortable seating solutions on a small surface. With straight or curved modules for seats and tables, as well as fixed combinations, Mingle offers many possibilities for modern and scalable lounge- and seating areas or meeting places.

| MODEL        | Sofa                                                                                                                                                                                                                                    |                     |
|--------------|-----------------------------------------------------------------------------------------------------------------------------------------------------------------------------------------------------------------------------------------|---------------------|
| VARIANTS     | – Low back                                                                                                                                                                                                                              | – High back         |
|              | <ul> <li>Divided seat and back</li> </ul>                                                                                                                                                                                               | – Armrests          |
|              | – Sledge                                                                                                                                                                                                                                | – Metal legs        |
|              | – Wooden legs                                                                                                                                                                                                                           |                     |
| ACCESSORIES  | – Connection fitting                                                                                                                                                                                                                    |                     |
|              | <ul> <li>Power and cable managem</li> </ul>                                                                                                                                                                                             | nent                |
| DETAILS      | <ul> <li>Möbelfakta exception: chrome sledge and wooden legs not<br/>included in the Möbelfakta certificate. Upholstery in two different<br/>colors of fabric or leather.</li> </ul>                                                    |                     |
| CONSTRUCTION | Wooden seating frame made of board and solid wood. Cold-foan padding, fully upholstered. Sledge frame, made of Ø12 mm steel tube. Ø30 mm straight metal legs, made of powder-coated steel tube. Round, straight solid-wood legs Ø45 mm. |                     |
| DIMENSIONS   | Height: 1410 mm                                                                                                                                                                                                                         | Width: 1840 mm      |
|              | Depth: 580 mm                                                                                                                                                                                                                           | Seat height: 480 mm |
|              | Sit depth: 450 mm                                                                                                                                                                                                                       |                     |
| WEIGHT       | 36.0 kg                                                                                                                                                                                                                                 |                     |
| TESTED       | EN 16139, EN 1728                                                                                                                                                                                                                       |                     |
|              |                                                                                                                                                                                                                                         |                     |