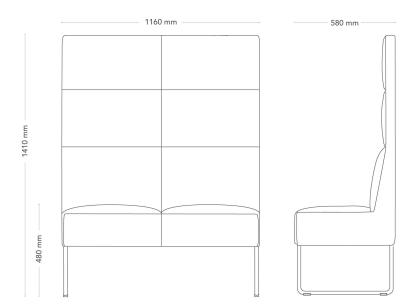

Mingle is a modular sofa system designed to allow for flexible and comfortable seating solutions on a small surface. With straight or curved modules for seats and tables, as well as fixed combinations, Mingle offers many possibilities for modern and scalable lounge- and seating areas or meeting places.

| MODEL        | Sofa                                                                                                                                                                                                                                    |                     |
|--------------|-----------------------------------------------------------------------------------------------------------------------------------------------------------------------------------------------------------------------------------------|---------------------|
| VARIANTS     | – Low back                                                                                                                                                                                                                              | – High back         |
|              | <ul> <li>Divided seat and back</li> </ul>                                                                                                                                                                                               | – Armrests          |
|              | – Sledge                                                                                                                                                                                                                                | – Metal legs        |
|              | – Wooden legs                                                                                                                                                                                                                           |                     |
| ACCESSORIES  | – Connection fitting                                                                                                                                                                                                                    |                     |
|              | <ul> <li>Power and cable managem</li> </ul>                                                                                                                                                                                             | nent                |
| DETAILS      | – Möbelfakta exception: chrome sledge and wooden legs not included in the Möbelfakta certificate. Upholstery in two different colors of fabric or leather.                                                                              |                     |
| CONSTRUCTION | Wooden seating frame made of board and solid wood. Cold-foan padding, fully upholstered. Sledge frame, made of Ø12 mm steel tube. Ø30 mm straight metal legs, made of powder-coated steel tube. Round, straight solid-wood legs Ø45 mm. |                     |
| DIMENSIONS   | Height: 1410 mm                                                                                                                                                                                                                         | Width: 1160 mm      |
|              | Depth: 580 mm                                                                                                                                                                                                                           | Seat height: 480 mm |
|              | Sit depth: 450 mm                                                                                                                                                                                                                       |                     |
| TESTED       | EN 16139, EN 1728                                                                                                                                                                                                                       |                     |
| WARRANTY     | 5 years                                                                                                                                                                                                                                 |                     |
|              |                                                                                                                                                                                                                                         |                     |