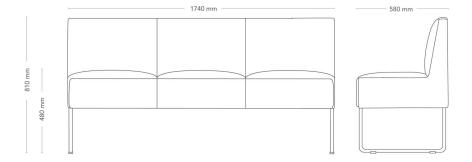

SOFA, 3-SEATER

Mingle is a modular sofa system designed to allow for flexible and comfortable seating solutions on a small surface. With straight or curved modules for seats and tables, as well as fixed combinations, Mingle offers many possibilities for modern and scalable lounge- and seating areas or meeting places.

| MODEL        | Sofa                                                                                                                                                                                                                                    |                     |
|--------------|-----------------------------------------------------------------------------------------------------------------------------------------------------------------------------------------------------------------------------------------|---------------------|
| VARIANTS     | – Low back                                                                                                                                                                                                                              | – High back         |
|              | <ul> <li>Divided seat and back</li> </ul>                                                                                                                                                                                               | – Armrests          |
|              | – Sledge                                                                                                                                                                                                                                | – Metal legs        |
|              | – Wooden legs                                                                                                                                                                                                                           |                     |
| ACCESSORIES  | – Connection fitting                                                                                                                                                                                                                    |                     |
|              | <ul> <li>Power and cable managem</li> </ul>                                                                                                                                                                                             | nent                |
| DETAILS      | – Möbelfakta exception: chrome sledge and wooden legs not included in the Möbelfakta certificate. Upholstery in two different colors of fabric or leather.                                                                              |                     |
| CONSTRUCTION | Wooden seating frame made of board and solid wood. Cold-foam padding, fully upholstered. Sledge frame, made of Ø12 mm steel tube. Ø30 mm straight metal legs, made of powder-coated steel tube. Round, straight solid-wood legs Ø45 mm. |                     |
| DIMENSIONS   | Height: 810 mm                                                                                                                                                                                                                          | Width: 1740 mm      |
|              | Depth: 580 mm                                                                                                                                                                                                                           | Seat height: 480 mm |
| WEIGHT       | 32.0 kg                                                                                                                                                                                                                                 |                     |
| TESTED       | EN 16139, EN 1728                                                                                                                                                                                                                       |                     |
| WARRANTY     | 5 years                                                                                                                                                                                                                                 |                     |