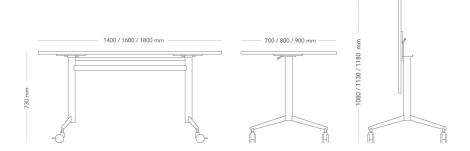

| MODEL        | Pillar table with tiltable top, two legs                                                                                                                                                             |
|--------------|------------------------------------------------------------------------------------------------------------------------------------------------------------------------------------------------------|
| DETAILS      | – Rectangular tops, widths 1400-1800 mm                                                                                                                                                              |
|              | – Tiltable top; the top is folded down with the help of the control $\slash$ carrying handle                                                                                                         |
| CONSTRUCTION | Two round pillar legs in steel with control and carrying handles in zinc. Feet with wheels. 22 mm table top with core of chipboard and straight edge, coated with veneer, laminate, HPL or linoleum. |
| DIMENSIONS   | Height: 730 mm                                                                                                                                                                                       |
|              | Length: 1400/1600/1800 mm                                                                                                                                                                            |
|              | Width: 700/800/900 mm                                                                                                                                                                                |
| WEIGHT       | 36.7 kg                                                                                                                                                                                              |
| TESTED       | EN15372:2016 Level 2                                                                                                                                                                                 |
| WARRANTY     | Five (5) years                                                                                                                                                                                       |
| WEIGHT       | Length: 1400/1600/1800 mm  Width: 700/800/900 mm  36.7 kg  EN15372:2016 Level 2                                                                                                                      |