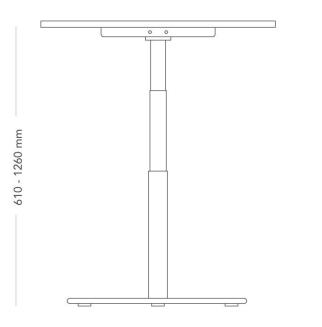

Round column, round base.

620 - 900 mm

| MODEL        | Pillar table with round base                                                                                                                                                                |                      |
|--------------|---------------------------------------------------------------------------------------------------------------------------------------------------------------------------------------------|----------------------|
| VARIANTS     | – Round base                                                                                                                                                                                |                      |
|              | – Square base                                                                                                                                                                               |                      |
|              | – Cross foot                                                                                                                                                                                |                      |
| ACCESSORIES  | – Bluetooth hand control                                                                                                                                                                    |                      |
| CONSTRUCTION | Height-adjustable column of powder-coated steel with round<br>base, diameter 600mm. Stroke 650mm.<br>Load capacity 800N (80kg) Anti-collision included Speed 40<br>mm / s Noise (dB) <45 dB |                      |
| DIMENSIONS   | Height: 610-1260 mm                                                                                                                                                                         | Length: 620 - 900 mm |
|              | Width: 620 - 900 mm                                                                                                                                                                         | Ø: 600 mm            |
| WEIGHT       | 32.0 kg                                                                                                                                                                                     |                      |
|              |                                                                                                                                                                                             |                      |