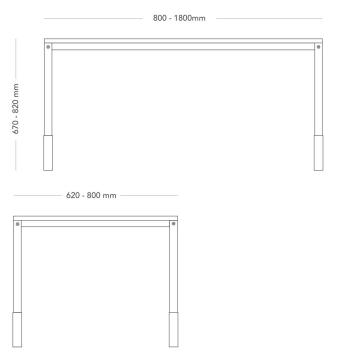

| MODEL        | Desk/meeting table                                                                                                                                                                                                                                                                       |
|--------------|------------------------------------------------------------------------------------------------------------------------------------------------------------------------------------------------------------------------------------------------------------------------------------------|
| ACCESSORIES  | – Power and cable management                                                                                                                                                                                                                                                             |
| CONSTRUCTION | Legs of steel tube Ø42 mm, with adjustable feet, height adjustability 250 mm. Adjustable table height 670-820 mm. Edges made of powder-coated steel profiles. Table top with straight edge and 22 mm core in wood fiber material. Surface coating 0.2-2 mm depending on material choice. |
| DIMENSIONS   | Height: 670-820 mm                                                                                                                                                                                                                                                                       |
|              | Length: 800 mm                                                                                                                                                                                                                                                                           |
|              | Width: 620 mm                                                                                                                                                                                                                                                                            |
| WEIGHT       | 18 - 35 kg                                                                                                                                                                                                                                                                               |
| TESTED       | EN 527-1 - 2, EN 15372                                                                                                                                                                                                                                                                   |
| GUARANTEE    | 5 years                                                                                                                                                                                                                                                                                  |
|              |                                                                                                                                                                                                                                                                                          |