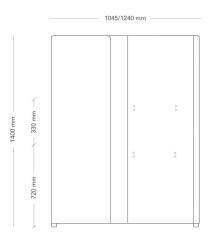

Pod assymetric, table tops as accessory

| MODEL        | Pods/workstations                                                                                                                                                                                                                             |
|--------------|-----------------------------------------------------------------------------------------------------------------------------------------------------------------------------------------------------------------------------------------------|
| VARIANTS     | <ul><li>- Pod/workstation Cube</li><li>- Pod/workstation Assymetric</li></ul>                                                                                                                                                                 |
| ACCESSORIES  | <ul><li>Table top</li><li>Power and cable management</li><li>Table lamp</li></ul>                                                                                                                                                             |
| CONSTRUCTION | Solid-wood and fiberboard frame, covered with cold foam and fabric. Solid wooden legs with plastic floor finish. Table top with straight edge has a 22 mm core in wood fiber material. Surface coating 0.2-2 mm depending on material choice. |
| DIMENSIONS   | Height: 1400 mm<br>Width: 1045/1240 mm<br>Depth: 710/1220 mm                                                                                                                                                                                  |
| WEIGHT       | 48.0 kg                                                                                                                                                                                                                                       |
| TESTED       | EN 1023-1-3, ISO 354, SS 25269, NT ACOU086                                                                                                                                                                                                    |
| GUARANTEE    | 5 years                                                                                                                                                                                                                                       |