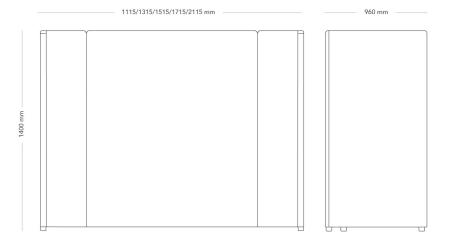

Pod Cube, desks sold separately

| MODEL        | Pods/workstations                                                                                                                                                                                                                             |
|--------------|-----------------------------------------------------------------------------------------------------------------------------------------------------------------------------------------------------------------------------------------------|
| VARIANTS     | – Pod/workstation Cube                                                                                                                                                                                                                        |
|              | - Pod/workstation Assymetric                                                                                                                                                                                                                  |
| ACCESSORIES  | – Table top                                                                                                                                                                                                                                   |
|              | <ul> <li>Power and cable management</li> </ul>                                                                                                                                                                                                |
|              | – Table lamp                                                                                                                                                                                                                                  |
| CONSTRUCTION | Solid-wood and fiberboard frame, covered with cold foam and fabric. Solid wooden legs with plastic floor finish. Table top with straight edge has a 22 mm core in wood fiber material. Surface coating 0.2-2 mm depending on material choice. |
| DIMENSIONS   | Height: 1400 mm                                                                                                                                                                                                                               |
|              | Width: 1115 - 2115 mm                                                                                                                                                                                                                         |
|              | Depth: 960 mm                                                                                                                                                                                                                                 |
| WEIGHT       | 50 - 70 kg                                                                                                                                                                                                                                    |
| TESTED       | EN 1023-1-3, ISO 354, SS 25269, NT ACOU086                                                                                                                                                                                                    |
| GUARANTEE    | 5 years                                                                                                                                                                                                                                       |
|              |                                                                                                                                                                                                                                               |