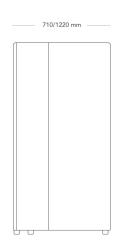

Pod assymetric, table tops as accessory

| MODEL        | Pods/workstations                                                                                                                                                                                                                             |
|--------------|-----------------------------------------------------------------------------------------------------------------------------------------------------------------------------------------------------------------------------------------------|
| VARIANTS     | <ul><li>- Pod/workstation Cube</li><li>- Pod/workstation Assymetric</li></ul>                                                                                                                                                                 |
| ACCESSORIES  | <ul><li>Table top</li><li>Power and cable management</li><li>Table lamp</li></ul>                                                                                                                                                             |
| CONSTRUCTION | Solid-wood and fiberboard frame, covered with cold foam and fabric. Solid wooden legs with plastic floor finish. Table top with straight edge has a 22 mm core in wood fiber material. Surface coating 0.2-2 mm depending on material choice. |
| DIMENSIONS   | Height: 1400 mm<br>Width: 1045/1240 mm<br>Depth: 710/1220 mm                                                                                                                                                                                  |
| WEIGHT       | 48.0 kg                                                                                                                                                                                                                                       |
| TESTED       | EN 1023-1-3, ISO 354, SS 25269, NT ACOU086                                                                                                                                                                                                    |
| GUARANTEE    | 5 years                                                                                                                                                                                                                                       |