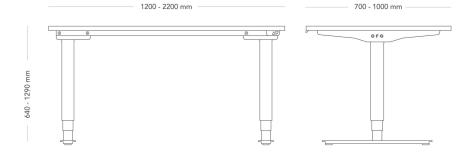

| MODEL        | Desk sit/stand                                                                                                                                                                                                                                                                                                                                                                                                                                                                                                                                                                    |
|--------------|-----------------------------------------------------------------------------------------------------------------------------------------------------------------------------------------------------------------------------------------------------------------------------------------------------------------------------------------------------------------------------------------------------------------------------------------------------------------------------------------------------------------------------------------------------------------------------------|
| VARIANTS     | – For rectangular tops                                                                                                                                                                                                                                                                                                                                                                                                                                                                                                                                                            |
|              | – For corner tops                                                                                                                                                                                                                                                                                                                                                                                                                                                                                                                                                                 |
|              | – For desk combinations                                                                                                                                                                                                                                                                                                                                                                                                                                                                                                                                                           |
| ACCESSORIES  | – Power and cable management                                                                                                                                                                                                                                                                                                                                                                                                                                                                                                                                                      |
|              | - Accessories for table screens                                                                                                                                                                                                                                                                                                                                                                                                                                                                                                                                                   |
|              | – Table screen                                                                                                                                                                                                                                                                                                                                                                                                                                                                                                                                                                    |
| CONSTRUCTION | Motorized metal frame with rectangular legs, and T-foot. The frame is made of powder-coated steel. Rims which can be steplessly adjusted in the range 1050-1915 mm, suitable for table tops 1200-2200 mm. Stroke 650 mm, height adjustment 640-1290 mm. Anti-collision protection. Table tops have a straight edge, a 22 mm wood-fiber core, and surface coating varying in thickness from 0.2-2 mm depending on the choice of material. Max load is staded as evenly distributed weight, and includes the table top. Height is also stated including table top, 22 mm thickness. |
| DIMENSIONS   | Height: 640-1290 mm                                                                                                                                                                                                                                                                                                                                                                                                                                                                                                                                                               |
|              | Max load: 100 kg                                                                                                                                                                                                                                                                                                                                                                                                                                                                                                                                                                  |
|              | Stroke: 650 mm                                                                                                                                                                                                                                                                                                                                                                                                                                                                                                                                                                    |
| WEIGHT       | 30 - 50 kg                                                                                                                                                                                                                                                                                                                                                                                                                                                                                                                                                                        |
| TESTED       | EN 527-1-2, EN 1730, ISO 21016, CE- European directive 2006/42/EG                                                                                                                                                                                                                                                                                                                                                                                                                                                                                                                 |