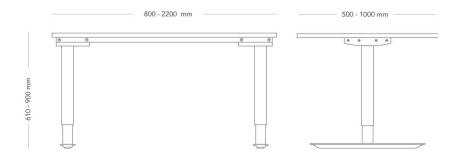

## **e**|**F**|**6**

Izi Effect

STATIONARY DESK FRAME

Manual height adjustment

| MODEL        | Desk / meeting table                                                                                                                                                                                                                                                                |
|--------------|-------------------------------------------------------------------------------------------------------------------------------------------------------------------------------------------------------------------------------------------------------------------------------------|
| VARIANTS     | – For rectangular tops                                                                                                                                                                                                                                                              |
|              | – For corner tops                                                                                                                                                                                                                                                                   |
|              | – For desk combinations                                                                                                                                                                                                                                                             |
| ACCESSORIES  | - Power and cable management                                                                                                                                                                                                                                                        |
|              | - Accessories for table screens                                                                                                                                                                                                                                                     |
|              | – Table screen                                                                                                                                                                                                                                                                      |
| DETAILS      | – Möbelfakta certified as conference table, top length 1400-2100<br>mm and width 900-1200 mm.                                                                                                                                                                                       |
| CONSTRUCTION | Manually adjustable frame with rectangular legs made of steel<br>profile and T-foot made of sheet steel, with adjustable feet. Height<br>adjustment 610-900 mm. Adjustable rims of powder-coated sheet<br>steel that can be adjusted 1050-1930 mm, fits table tops<br>1200-2000 mm. |
| DIMENSIONS   | Height: 610-900 mm                                                                                                                                                                                                                                                                  |
| WEIGHT       | 30 kg                                                                                                                                                                                                                                                                               |
| TESTED       | EN 15372:2016, EN 1730:2012 nivå 3                                                                                                                                                                                                                                                  |
| GUARANTEE    | 5 years                                                                                                                                                                                                                                                                             |
|              |                                                                                                                                                                                                                                                                                     |