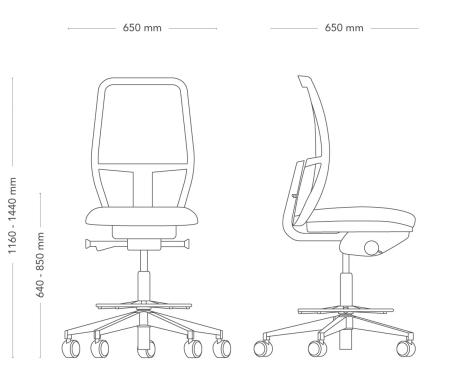

## Savo Soul

MESH BACK 50 (SMALL SEAT)

Soul high is an ergonomic office chair with castors. Soul's intuitive design with logical and easily accessible settings makes it suitable for many different users and is ideal both in project rooms/group rooms and in shared offices with activity-based working methods.

| MODEL        | Soul high chair                                                                                                                                                                                                                                                                                                                                                                                                                                                                                          |                                      |  |
|--------------|----------------------------------------------------------------------------------------------------------------------------------------------------------------------------------------------------------------------------------------------------------------------------------------------------------------------------------------------------------------------------------------------------------------------------------------------------------------------------------------------------------|--------------------------------------|--|
| VARIANTS     | – Back 40                                                                                                                                                                                                                                                                                                                                                                                                                                                                                                |                                      |  |
|              | – Mesh back                                                                                                                                                                                                                                                                                                                                                                                                                                                                                              |                                      |  |
|              | – Seat Small                                                                                                                                                                                                                                                                                                                                                                                                                                                                                             |                                      |  |
| ACCESSORIES  | – Armrests                                                                                                                                                                                                                                                                                                                                                                                                                                                                                               |                                      |  |
|              | – Options for castors                                                                                                                                                                                                                                                                                                                                                                                                                                                                                    |                                      |  |
| CONSTRUCTION | Upholstered back with frame made of recycled plastic and cold<br>foam, covered with fabric. Seat frame made of plywood with cold<br>foam padding. Mechanism in recycled aluminium. Height-<br>adjustable steel pillar. 5-star swivel base made of cast recycled<br>aluminum, or recycled plastic, with castors diameter 60 mm. Foot<br>ring made of die-cast recycled aluminum and 16 mm steel<br>tube. Armrests (optional) made of injection-molded recycled<br>plastic and die-cast recycled aluminum. |                                      |  |
| DIMENSIONS   | Height: 1160-1440 mm                                                                                                                                                                                                                                                                                                                                                                                                                                                                                     | Width: 650 mm                        |  |
|              | Depth: 650 mm                                                                                                                                                                                                                                                                                                                                                                                                                                                                                            | Seat height (with load)*: 640-850 mm |  |
|              | Seat depth: 450 mm                                                                                                                                                                                                                                                                                                                                                                                                                                                                                       | Seat width: 450 mm                   |  |
|              | Sit depth: 390-490 mm                                                                                                                                                                                                                                                                                                                                                                                                                                                                                    | Backrest W: 420 mm                   |  |
|              | Backrest H: 590 mm                                                                                                                                                                                                                                                                                                                                                                                                                                                                                       | Base diameter: 710 mm                |  |
|              | *Seat height with load acc. to EN 1335-1:2020                                                                                                                                                                                                                                                                                                                                                                                                                                                            |                                      |  |
| WEIGHT       | 13.3 kg                                                                                                                                                                                                                                                                                                                                                                                                                                                                                                  |                                      |  |
| TESTED       | EN1335- 1, -2:2018, EN1728                                                                                                                                                                                                                                                                                                                                                                                                                                                                               |                                      |  |