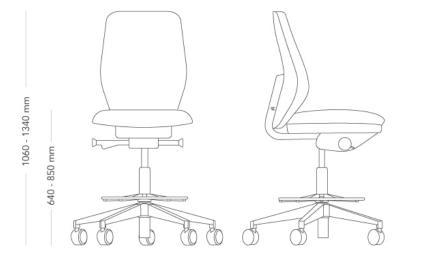

## Savo Soul

650 mm

40 BACK (SMALL SEAT)

Soul high is an ergonomic office chair with castors. Soul's intuitive design with logical and easily accessible settings makes it suitable for many different users and is ideal both in project rooms/group rooms and in shared offices with activity-based working methods.

650 mm

| MODEL        | Soul high chair                                                                                                                                                                                                                                                                                                                                                                                                                                                                                          |                                                                                                                                            |
|--------------|----------------------------------------------------------------------------------------------------------------------------------------------------------------------------------------------------------------------------------------------------------------------------------------------------------------------------------------------------------------------------------------------------------------------------------------------------------------------------------------------------------|--------------------------------------------------------------------------------------------------------------------------------------------|
| VARIANTS     | – Back 40                                                                                                                                                                                                                                                                                                                                                                                                                                                                                                |                                                                                                                                            |
|              | – Mesh back                                                                                                                                                                                                                                                                                                                                                                                                                                                                                              |                                                                                                                                            |
|              | – Seat Small                                                                                                                                                                                                                                                                                                                                                                                                                                                                                             |                                                                                                                                            |
| ACCESSORIES  | – Armrests                                                                                                                                                                                                                                                                                                                                                                                                                                                                                               |                                                                                                                                            |
|              | – Options for castors                                                                                                                                                                                                                                                                                                                                                                                                                                                                                    |                                                                                                                                            |
| CONSTRUCTION | Upholstered back with frame made of recycled plastic and cold<br>foam, covered with fabric. Seat frame made of plywood with cold<br>foam padding. Mechanism in recycled aluminium. Height-<br>adjustable steel pillar. 5-star swivel base made of cast recycled<br>aluminum, or recycled plastic, with castors diameter 60 mm. Foot<br>ring made of die-cast recycled aluminum and 16 mm steel<br>tube. Armrests (optional) made of injection-molded recycled<br>plastic and die-cast recycled aluminum. |                                                                                                                                            |
|              |                                                                                                                                                                                                                                                                                                                                                                                                                                                                                                          |                                                                                                                                            |
| DIMENSIONS   |                                                                                                                                                                                                                                                                                                                                                                                                                                                                                                          |                                                                                                                                            |
| DIMENSIONS   | plastic and die-cast recycl                                                                                                                                                                                                                                                                                                                                                                                                                                                                              | ed aluminum.<br>Width: 650 mm                                                                                                              |
| DIMENSIONS   | plastic and die-cast recycl<br>Height: 1060-1340 mm                                                                                                                                                                                                                                                                                                                                                                                                                                                      | ed aluminum.                                                                                                                               |
| DIMENSIONS   | plastic and die-cast recycl<br>Height: 1060-1340 mm<br>Depth: 650 mm                                                                                                                                                                                                                                                                                                                                                                                                                                     | ed aluminum.<br>Width: 650 mm<br>Seat height (with load)*: 640-850 mr                                                                      |
| DIMENSIONS   | plastic and die-cast recycl<br>Height: 1060-1340 mm<br>Depth: 650 mm<br>Seat depth: 450 mm                                                                                                                                                                                                                                                                                                                                                                                                               | ed aluminum.<br>Width: 650 mm<br>Seat height (with load)*: 640-850 mm<br>Seat width: 450 mm                                                |
| DIMENSIONS   | plastic and die-cast recycl<br>Height: 1060-1340 mm<br>Depth: 650 mm<br>Seat depth: 450 mm<br>Sit depth: 380-480 mm                                                                                                                                                                                                                                                                                                                                                                                      | ed aluminum.<br>Width: 650 mm<br>Seat height (with load)*: 640-850 mr<br>Seat width: 450 mm<br>Backrest W: 400 mm<br>Base diameter: 710 mm |
| DIMENSIONS   | plastic and die-cast recycl<br>Height: 1060-1340 mm<br>Depth: 650 mm<br>Seat depth: 450 mm<br>Sit depth: 380-480 mm<br>Backrest H: 480 mm                                                                                                                                                                                                                                                                                                                                                                | ed aluminum.<br>Width: 650 mm<br>Seat height (with load)*: 640-850 mm<br>Seat width: 450 mm<br>Backrest W: 400 mm<br>Base diameter: 710 mm |