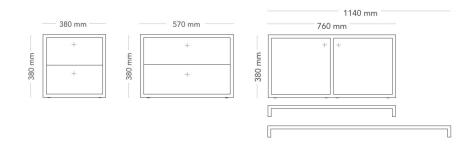

## Create

STORAGE MODULES

Storage MDF-modules, three different widths. Open modules or with drawers and doors. Wall mounted, or placed on the floor. Metal leg frame or small, adjustable plastic feet.

| MODEL        | Modular storage                                                                                                                                                                                                                                                  |                                                 |  |
|--------------|------------------------------------------------------------------------------------------------------------------------------------------------------------------------------------------------------------------------------------------------------------------|-------------------------------------------------|--|
| VARIANTS     | – Open storage                                                                                                                                                                                                                                                   | – Storage with doors                            |  |
|              | - Storage with drawers                                                                                                                                                                                                                                           | – Legs 105 mm                                   |  |
|              | – Adjustable feet                                                                                                                                                                                                                                                |                                                 |  |
| ACCESSORIES  | - Alternative colours                                                                                                                                                                                                                                            |                                                 |  |
|              | – Partitions                                                                                                                                                                                                                                                     |                                                 |  |
|              | – Top board                                                                                                                                                                                                                                                      |                                                 |  |
|              | – Wooden tray<br>– Wooden storage box                                                                                                                                                                                                                            |                                                 |  |
|              |                                                                                                                                                                                                                                                                  |                                                 |  |
|              | DETAILS                                                                                                                                                                                                                                                          | – Doors and drawers have push-to-open function. |  |
| CONSTRUCTION | 12 mm lacquered-MDF storage modules. Doors and drawer fronts<br>in 12 mm mdf. Adjustable stabilizer feet/coupling fittings in plastic<br>and steel. Upholstered backs/partitions of 12 mm mdf with cold<br>foam padding. Door- and joint fittings made of steel. |                                                 |  |
| DIMENSIONS   | Height: 380 mm                                                                                                                                                                                                                                                   |                                                 |  |
|              | Width: 380/570/760 mm                                                                                                                                                                                                                                            |                                                 |  |
|              | Depth: 380 mm                                                                                                                                                                                                                                                    |                                                 |  |
| WEIGHT       | 6 - 18 kg                                                                                                                                                                                                                                                        |                                                 |  |