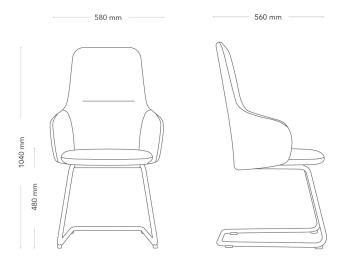

The choice between different bases and two backrest heights allows it to meet both comfort requirements and style preferences.

Reco with a cantilever base provides gentle flex.

| MODEL        | Chair with cantilever frame                                                                                                                                                                                                                                                                                                                                                                                                                                                                                                                                                                                                                                                  |                     |  |
|--------------|------------------------------------------------------------------------------------------------------------------------------------------------------------------------------------------------------------------------------------------------------------------------------------------------------------------------------------------------------------------------------------------------------------------------------------------------------------------------------------------------------------------------------------------------------------------------------------------------------------------------------------------------------------------------------|---------------------|--|
| VARIANTS     | – Normal back                                                                                                                                                                                                                                                                                                                                                                                                                                                                                                                                                                                                                                                                |                     |  |
|              | – High back                                                                                                                                                                                                                                                                                                                                                                                                                                                                                                                                                                                                                                                                  |                     |  |
| ACCESSORIES  | – Chair cover                                                                                                                                                                                                                                                                                                                                                                                                                                                                                                                                                                                                                                                                |                     |  |
|              | – Feet for hard flooring.                                                                                                                                                                                                                                                                                                                                                                                                                                                                                                                                                                                                                                                    |                     |  |
| CONSTRUCTION | Reco features a two-part seat and backrest, joined with black-lacquered metal brackets. The seat is made of 12 mm laminated plywood covered with molded polyurethane foam. The upholstery is removable via a zipper located at the back. The backrest consists of 10 mm laminated plywood covered with molded polyurethane foam. The backrest upholstery has a zipper at the bottom. To create the indentation in the backrest, a clip-on strip is used, with one part sewn onto the fabric and the other fastened to the wooden backrest with staples.  The frame is made of Ø22 mm steel tubing with a spring effect. It features floor protectors in transparent plastic. |                     |  |
| DIMENSIONS   | Height: 1040 mm                                                                                                                                                                                                                                                                                                                                                                                                                                                                                                                                                                                                                                                              | Width: 580 mm       |  |
|              | Depth: 560 mm                                                                                                                                                                                                                                                                                                                                                                                                                                                                                                                                                                                                                                                                | Seat height: 480 mm |  |
|              | Sit depth: 440 mm                                                                                                                                                                                                                                                                                                                                                                                                                                                                                                                                                                                                                                                            |                     |  |
| WARRANTY     | 5 years                                                                                                                                                                                                                                                                                                                                                                                                                                                                                                                                                                                                                                                                      |                     |  |