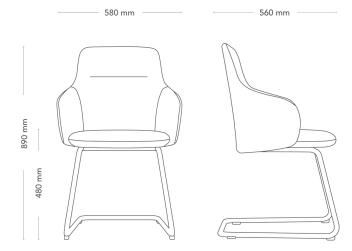

The choice between different bases and two backrest heights allows it to meet both comfort requirements and style preferences.

Reco with a cantilever base provides gentle flex.

| MODEL        | Chair with cantilever frame                                                                                                                                                                                                                                                                                                                                                                                                                                                                                                                                                                                                                                                  |                     |  |
|--------------|------------------------------------------------------------------------------------------------------------------------------------------------------------------------------------------------------------------------------------------------------------------------------------------------------------------------------------------------------------------------------------------------------------------------------------------------------------------------------------------------------------------------------------------------------------------------------------------------------------------------------------------------------------------------------|---------------------|--|
| VARIANTS     | – Regular back                                                                                                                                                                                                                                                                                                                                                                                                                                                                                                                                                                                                                                                               |                     |  |
|              | – High back                                                                                                                                                                                                                                                                                                                                                                                                                                                                                                                                                                                                                                                                  |                     |  |
| ACCESSORIES  | – Chair cover for re-upholstery                                                                                                                                                                                                                                                                                                                                                                                                                                                                                                                                                                                                                                              |                     |  |
|              | – Felt feet, for hard flooring                                                                                                                                                                                                                                                                                                                                                                                                                                                                                                                                                                                                                                               |                     |  |
| CONSTRUCTION | Reco features a two-part seat and backrest, joined with black-lacquered metal brackets. The seat is made of 12 mm laminated plywood covered with molded polyurethane foam. The upholstery is removable via a zipper located at the back. The backrest consists of 10 mm laminated plywood covered with molded polyurethane foam. The backrest upholstery has a zipper at the bottom. To create the indentation in the backrest, a clip-on strip is used, with one part sewn onto the fabric and the other fastened to the wooden backrest with staples.  The frame is made of Ø22 mm steel tubing with a spring effect. It features floor protectors in transparent plastic. |                     |  |
| DIMENSIONS   | Height: 890 mm                                                                                                                                                                                                                                                                                                                                                                                                                                                                                                                                                                                                                                                               | Width: 580 mm       |  |
|              | Depth: 560 mm                                                                                                                                                                                                                                                                                                                                                                                                                                                                                                                                                                                                                                                                | Seat height: 480 mm |  |
|              | Sit depth: 440 mm                                                                                                                                                                                                                                                                                                                                                                                                                                                                                                                                                                                                                                                            |                     |  |
| WARRANTY     | 5 years                                                                                                                                                                                                                                                                                                                                                                                                                                                                                                                                                                                                                                                                      |                     |  |
| TESTED       | FprEN 16139:2024, EN 1022:2023, EN1728:2012                                                                                                                                                                                                                                                                                                                                                                                                                                                                                                                                                                                                                                  |                     |  |
|              |                                                                                                                                                                                                                                                                                                                                                                                                                                                                                                                                                                                                                                                                              |                     |  |