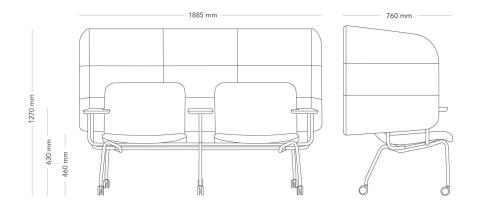

Pod / meeting place with four-leg frame and castors.

| MODEL        | Pod / meeting place 2-seater                                                                                                                                                                                                                                                                                                                                                                                          |                     |
|--------------|-----------------------------------------------------------------------------------------------------------------------------------------------------------------------------------------------------------------------------------------------------------------------------------------------------------------------------------------------------------------------------------------------------------------------|---------------------|
| VARIANTS     | – 1-seater                                                                                                                                                                                                                                                                                                                                                                                                            |                     |
|              | – 2-seater                                                                                                                                                                                                                                                                                                                                                                                                            |                     |
| ACCESSORIES  | - Alternative colours and materials                                                                                                                                                                                                                                                                                                                                                                                   |                     |
| DETAILS      | – Front castors have brakes.                                                                                                                                                                                                                                                                                                                                                                                          |                     |
| CONSTRUCTION | Molded-wood seat shell with foam padding. 22 mm steel tube<br>frame, with castors. Armrests with 22 mm steel tube frame and top<br>with 22 mm MDF core, and beveled edge. Surface coating in<br>different materials, thickness 0.2-2 mm depending on material<br>choice. Upholstered screen made from wood-fiber board with a<br>polyethylene surface, foam padding. The screen is with 4 mm<br>sheet-steel brackets. |                     |
| DIMENSIONS   | Height: 1270 mm                                                                                                                                                                                                                                                                                                                                                                                                       | Width: 1885 mm      |
|              | Depth: 670 mm                                                                                                                                                                                                                                                                                                                                                                                                         | Seat height: 460 mm |
|              | Sit depth: 440 mm                                                                                                                                                                                                                                                                                                                                                                                                     |                     |
| WEIGHT       | 48 kg                                                                                                                                                                                                                                                                                                                                                                                                                 |                     |
| TESTED       | EN 16139:2013                                                                                                                                                                                                                                                                                                                                                                                                         |                     |
| GUARANTEE    | 5 years                                                                                                                                                                                                                                                                                                                                                                                                               |                     |
|              |                                                                                                                                                                                                                                                                                                                                                                                                                       |                     |