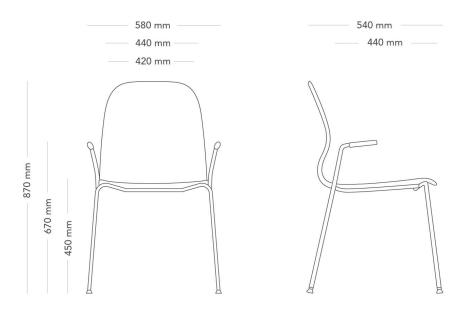

Model with 4-leg metal frame.

| MODEL        | Chair with metal legs                                                                                                                                                                                                                |                              |
|--------------|--------------------------------------------------------------------------------------------------------------------------------------------------------------------------------------------------------------------------------------|------------------------------|
| VARIANTS     | – Plain                                                                                                                                                                                                                              | – Upholstered seat pad       |
|              | <ul> <li>Fully upholstered</li> </ul>                                                                                                                                                                                                | – Without armrests           |
|              | – Straight armrests                                                                                                                                                                                                                  |                              |
| ACCESSORIES  | – Alternative gliders                                                                                                                                                                                                                |                              |
| DETAILS      | <ul> <li>All variants are Möbelfakta certified with the exception of armrests in chrome without upholstery.</li> <li>Models with 4 metal legs are stackable (10 chairs). Chair with armrests can be suspended on a table.</li> </ul> |                              |
| CONSTRUCTION | PC/ABS-plastic seat shell. Upholstered versions with padding of highly elastic foam (HR foam). Frame made of 18 mm steel tube, foot end in black plastic.                                                                            |                              |
| DIMENSIONS   | Height: 870 mm                                                                                                                                                                                                                       | Width: 580 mm                |
|              | Depth: 540 mm                                                                                                                                                                                                                        | Seat height: 460 mm          |
|              | Sit depth: 440 mm                                                                                                                                                                                                                    | Total height armrest: 670 mm |
| WEIGHT       | 6.5 kg                                                                                                                                                                                                                               |                              |
| TESTED       | EN 16139:2013, EN1728:2012 and EN 1022:2005 Level 1 normal use                                                                                                                                                                       |                              |
| GUARANTEE    | 5 years                                                                                                                                                                                                                              |                              |
|              |                                                                                                                                                                                                                                      |                              |