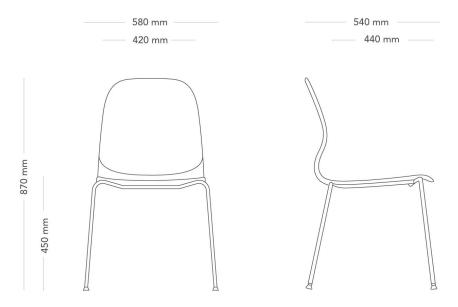

Model with 4-leg metal frame.

| MODEL        | Chair with metal legs                                                                                                                                                                                                                |                        |
|--------------|--------------------------------------------------------------------------------------------------------------------------------------------------------------------------------------------------------------------------------------|------------------------|
| VARIANTS     | – Plain                                                                                                                                                                                                                              | – Upholstered seat pad |
|              | – Fully upholstered                                                                                                                                                                                                                  | – Without armrests     |
|              | – Straight armrests                                                                                                                                                                                                                  |                        |
| ACCESSORIES  | – Alternative gliders                                                                                                                                                                                                                |                        |
| DETAILS      | <ul> <li>All variants are Möbelfakta certified with the exception of armrests in chrome without upholstery.</li> <li>Models with 4 metal legs are stackable (10 chairs). Chair with armrests can be suspended on a table.</li> </ul> |                        |
| CONSTRUCTION | PC/ABS-plastic seat shell. Upholstered versions with padding of highly elastic foam (HR foam). Frame made of 18 mm steel tube, foot end in black plastic.                                                                            |                        |
| DIMENSIONS   | Height: 870 mm                                                                                                                                                                                                                       | Width: 550 mm          |
|              | Depth: 540 mm                                                                                                                                                                                                                        | Seat height: 450 mm    |
|              | Sit depth: 440 mm                                                                                                                                                                                                                    |                        |
| WEIGHT       | 5.0 kg                                                                                                                                                                                                                               |                        |
| TESTED       | EN 16139:2013, EN1728:2012 and EN 1022:2005 Level 1 normal use                                                                                                                                                                       |                        |
|              | use                                                                                                                                                                                                                                  |                        |