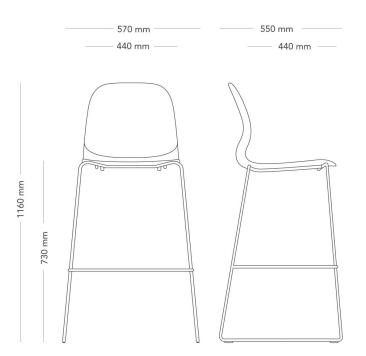

Bar stool, metal frame with sledge

Suits table heights approx. 1050 - 1150 mm.

| MODEL        | Bar stool                                                                                                                                                        |                     |
|--------------|------------------------------------------------------------------------------------------------------------------------------------------------------------------|---------------------|
| VARIANTS     | – Plain seat                                                                                                                                                     |                     |
|              | – Upholstered seat pad                                                                                                                                           |                     |
|              | – Fully upholstered                                                                                                                                              |                     |
| ACCESSORIES  | - Alternative gliders                                                                                                                                            |                     |
|              | – Connection fitting                                                                                                                                             |                     |
| CONSTRUCTION | PC/ABS-plastic seat shell. Upholstered versions with padding of highly elastic foam (HR foam). Frame made of 12 mm solid-steel wire, foot pads in black plastic. |                     |
| DIMENSIONS   | Height: 1160 mm                                                                                                                                                  | Width: 570 mm       |
|              | Depth: 550 mm                                                                                                                                                    | Seat height: 730 mm |
|              | Seat width: 440 mm                                                                                                                                               | Sit depth: 440 mm   |
| WEIGHT       | 9.0 kg                                                                                                                                                           |                     |
| TESTED       | EN 16139:2013 + EN 16139:2013/AC:2013 level 1, EN 1728:2012                                                                                                      |                     |
| WARRANTY     | 5 years                                                                                                                                                          |                     |