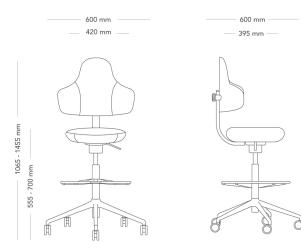

### Medium height

| MODEL        | Spine meeting chair                                                                                                                                                                                                           |                                  |  |
|--------------|-------------------------------------------------------------------------------------------------------------------------------------------------------------------------------------------------------------------------------|----------------------------------|--|
| ACCESSORIES  | – Alternative colours on spine (back post)                                                                                                                                                                                    |                                  |  |
|              | - Polished aluminium swivel base                                                                                                                                                                                              |                                  |  |
|              | – Interval-braked castors                                                                                                                                                                                                     |                                  |  |
|              | - Alternative colours on all-round castors                                                                                                                                                                                    |                                  |  |
|              | – Alternative colour on seams                                                                                                                                                                                                 |                                  |  |
| DETAILS      | – Seat and back can be upholstered in different colours of fabric.                                                                                                                                                            |                                  |  |
|              | <ul> <li>Adjustable seat height (stroke 95 mm). Tilter-motion swing that<br/>allows a 360 degree freedom of seating movement. All-round<br/>castors suitable for all floors. Stepless positioning of the backrest.</li> </ul> |                                  |  |
| CONSTRUCTION | Swivel base and seating mechanism in cast aluminium. Steel gas lift and back post. The seat, back and headrest have a wooden inner frame covered with molded PUR foam. Controls in POM and Polyamide.                         |                                  |  |
| DIMENSIONS   | Height: 965-1330 mm                                                                                                                                                                                                           | Width: 600 mm                    |  |
|              | Depth: 600 mm                                                                                                                                                                                                                 | Seat height (with load): 555-700 |  |
|              | Seat height: 525-670 mm                                                                                                                                                                                                       | mm<br>Sit depth: 395 mm          |  |
|              | Base diameter: 700 mm                                                                                                                                                                                                         |                                  |  |
| WEIGHT       | 10.5 kg                                                                                                                                                                                                                       |                                  |  |
| TESTED       | Tested according to EN 16139:2013                                                                                                                                                                                             |                                  |  |