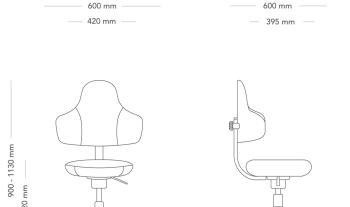

Spine meeting chair has a "spine", a back post with a stepless bracket for adjusting the height of the headrest.

| MODEL        | Spine meeting chair                                                                                                                                                                                         |                                  |  |
|--------------|-------------------------------------------------------------------------------------------------------------------------------------------------------------------------------------------------------------|----------------------------------|--|
| ACCESSORIES  | – Alternative colours on spine (back post)                                                                                                                                                                  |                                  |  |
|              | <ul> <li>Polished aluminium swivel base</li> </ul>                                                                                                                                                          |                                  |  |
|              | <ul> <li>Interval-braked castors</li> </ul>                                                                                                                                                                 |                                  |  |
|              | - Alternative colours on all-round castors                                                                                                                                                                  |                                  |  |
|              | – Alternative colour on seams                                                                                                                                                                               |                                  |  |
| DETAILS      | – Seat and back can be upholstered in different colours of fabric.                                                                                                                                          |                                  |  |
|              | <ul> <li>Adjustable seat height (stroke 95 mm). Tilter-motion swi<br/>allows a 360 degree freedom of seating movement. All-ro<br/>castors suitable for all floors. Stepless positioning of the b</li> </ul> |                                  |  |
| CONSTRUCTION | Swivel base and seating mechanism in cast aluminium. Steel gas lift and back post. The seat, back and headrest have a wooden inner frame covered with molded PUR foam. Controls in POM and Polyamide.       |                                  |  |
| DIMENSIONS   | Height: 900-1130 mm                                                                                                                                                                                         | Width: 600 mm                    |  |
|              | Depth: 600 mm                                                                                                                                                                                               | Seat height (with load): 425-520 |  |
|              | Seat height: 465-560 mm                                                                                                                                                                                     | mm<br>Base diameter: 700 mm      |  |
| WEIGHT       | 9.1 kg                                                                                                                                                                                                      |                                  |  |
| TESTED       | Tested according to EN 16139:2013                                                                                                                                                                           |                                  |  |
|              |                                                                                                                                                                                                             |                                  |  |