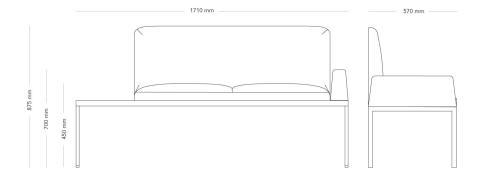

| MODEL        | Sofa and lounge table                                                                                                                                                                                                                                                                                                           |                     |
|--------------|---------------------------------------------------------------------------------------------------------------------------------------------------------------------------------------------------------------------------------------------------------------------------------------------------------------------------------|---------------------|
| ACCESSORIES  | – Power and cable management                                                                                                                                                                                                                                                                                                    |                     |
| CONSTRUCTION | Plywood frame with upholstered cold foam padding. Steel frame storage modules, square profiles 12x12 mm and perforated steel sheets 1 mm. Fabric-covered backs/partitions made of 12 mm mdf and cold foam. Legs in powder-coated steel, 30x15 mm, plastic fot ends. Adjustable feet/coupling fitting made of plastic and steel. |                     |
| DIMENSIONS   | Height: 875 mm                                                                                                                                                                                                                                                                                                                  | Width: 1710 mm      |
|              | Depth: 570 mm                                                                                                                                                                                                                                                                                                                   | Seat height: 450 mm |
|              | Total height armrest: 620 r                                                                                                                                                                                                                                                                                                     | mm                  |
| WEIGHT       | 43 kg                                                                                                                                                                                                                                                                                                                           |                     |
| TESTED       | Tested according to EN 16139:2013 + EN 16139:2013/AC:2013 level 2, EN 1728:2012                                                                                                                                                                                                                                                 |                     |
| GUARANTEE    | 5 years                                                                                                                                                                                                                                                                                                                         |                     |
|              |                                                                                                                                                                                                                                                                                                                                 |                     |