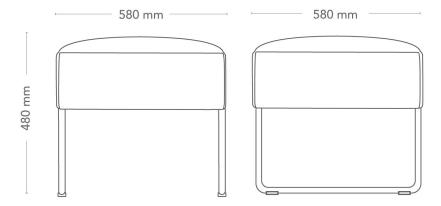

## Mingle

BENCH, 1- SEATER

Mingle is a modular sofa system designed to allow for flexible and comfortable seating solutions on a small surface. With straight or curved modules for seats and tables, as well as fixed combinations, Mingle offers many possibilities for modern and scalable lounge- and seating areas or meeting places.

Mingle bench is available with one, two or three seats and can be a free-standing piece or can be included as part of a Mingle combination. A flexible table is available as option for two- and three-seater,

| MODEL        | Bench                                                                                                                                                                                                        |
|--------------|--------------------------------------------------------------------------------------------------------------------------------------------------------------------------------------------------------------|
| VARIANTS     | – Sledge                                                                                                                                                                                                     |
|              | - Wooden legs                                                                                                                                                                                                |
|              | – Metal legs                                                                                                                                                                                                 |
| ACCESSORIES  | – Power and cable management                                                                                                                                                                                 |
| DETAILS      | – Exception from Möbelfakta: Sledge in chrome is not included in<br>the Möbelfakta certificate. Upholstery in one or two different<br>colors of fabric or leather.                                           |
| CONSTRUCTION | Wooden frame made of board and solid wood. Upholstered coldfoam padding. Sledge leg base, made of Ø12 mm steel tube. Ø30 mm straight metal legs, made of powder-coated steel tube. Solid wooden legs Ø45 mm. |
| DIMENSIONS   | Seat height: 480 mm                                                                                                                                                                                          |
|              | Width: 580 mm                                                                                                                                                                                                |
|              | Depth: 580 mm                                                                                                                                                                                                |
| WEIGHT       | 11.0 kg                                                                                                                                                                                                      |
| TESTED       | EN 16139, EN 1728                                                                                                                                                                                            |
| GUARANTEE    | 5 years                                                                                                                                                                                                      |
|              |                                                                                                                                                                                                              |