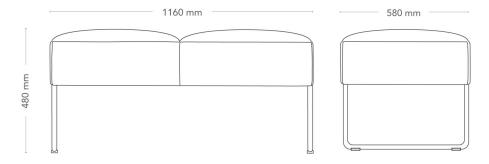

## Mingle

**BENCH 2-SEATER** 

Mingle is a modular sofa system designed to allow for flexible and comfortable seating solutions on a small surface. With straight or curved modules for seats and tables, as well as fixed combinations, Mingle offers many possibilities for modern and scalable lounge- and seating areas or meeting places.

Mingle bench is available with one, two or three seats and can be a free-standing piece or can be included as part of a Mingle combination. A flexible table is available as option for two- and three-seater,

| MODEL        | Bench                                                                                                                                                                                                         |
|--------------|---------------------------------------------------------------------------------------------------------------------------------------------------------------------------------------------------------------|
| VARIANTS     | – Sledge                                                                                                                                                                                                      |
|              | - Wooden legs                                                                                                                                                                                                 |
|              | – Metal legs                                                                                                                                                                                                  |
| ACCESSORIES  | – Power and cable management                                                                                                                                                                                  |
| DETAILS      | – Exception from Möbelfakta: Sledge in chrome is not included in<br>the Möbelfakta certificate. Upholstery in one or two different<br>colors of fabric or leather.                                            |
| CONSTRUCTION | Wooden frame made of board and solid wood. Upholstered cold-foam padding. Sledge leg base, made of Ø12 mm steel tube. Ø30 mm straight metal legs, made of powder-coated steel tube. Solid wooden legs Ø45 mm. |
| DIMENSIONS   | Seat height: 480 mm                                                                                                                                                                                           |
|              | Width: 1160 mm                                                                                                                                                                                                |
|              | Depth: 580 mm                                                                                                                                                                                                 |
| WEIGHT       | 18.0 kg                                                                                                                                                                                                       |
| TESTED       | EN 16139, EN 1728                                                                                                                                                                                             |
| GUARANTEE    | 5 years                                                                                                                                                                                                       |