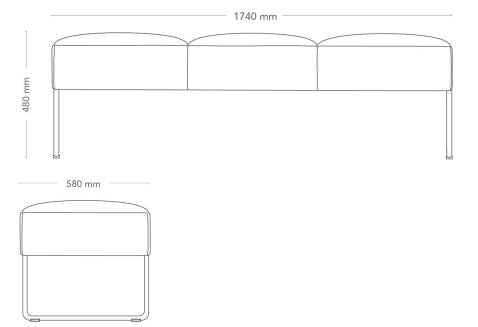

## Mingle

**BENCH 3-SEATER** 

Mingle is a modular sofa system designed to allow for flexible and comfortable seating solutions on a small surface. With straight or curved modules for seats and tables, as well as fixed combinations, Mingle offers many possibilities for modern and scalable lounge- and seating areas or meeting places.

Mingle bench is available with one, two or three seats and can be a free-standing piece or can be included as part of a Mingle combination. A flexible table is available as option for two- and three-seater,

| MODEL        | Bench                                                                                                                                                                                                        |
|--------------|--------------------------------------------------------------------------------------------------------------------------------------------------------------------------------------------------------------|
| VARIANTS     | – Sledge<br>– Wooden legs<br>– Metal legs                                                                                                                                                                    |
| ACCESSORIES  | – Power and cable management                                                                                                                                                                                 |
| DETAILS      | <ul> <li>Exception from Möbelfakta: Sledge in chrome is not included in<br/>the Möbelfakta certificate. Upholstery in one or two different<br/>colors of fabric or leather.</li> </ul>                       |
| CONSTRUCTION | Wooden frame made of board and solid wood. Upholstered coldfoam padding. Sledge leg base, made of Ø12 mm steel tube. Ø30 mm straight metal legs, made of powder-coated steel tube. Solid wooden legs Ø45 mm. |
| DIMENSIONS   | Seat height: 480 mm Width: 1740 mm Depth: 580 mm                                                                                                                                                             |
| WEIGHT       | 27.0 kg                                                                                                                                                                                                      |
| TESTED       | EN 16139, EN 1728                                                                                                                                                                                            |
| GUARANTEE    | 5 years                                                                                                                                                                                                      |