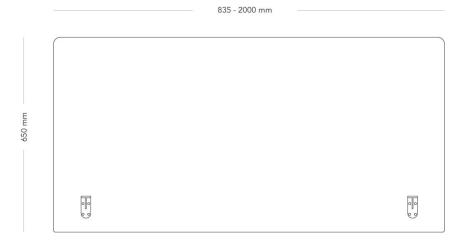

| MODEL        | Table screen, acoustic                                                                                                                                                                                                                          |
|--------------|-------------------------------------------------------------------------------------------------------------------------------------------------------------------------------------------------------------------------------------------------|
| CONSTRUCTION | Acoustic screen with a total thickness of approximately 45 mm depending on fabric choice. Frame of 30x85 mm solid pine and filling of 30 mm sound-absorbing polyester. Covered with a total of 20 mm cold foam and upholstered. Steel fittings. |
| DIMENSIONS   | Height: 650 mm<br>Length: 835 - 2000 mm                                                                                                                                                                                                         |
| WEIGHT       | 10 - 13 KG                                                                                                                                                                                                                                      |
| TESTED       | EN1023-1 - 3:2000, EN 14074:2004, ISO 354, SS 25269, NT<br>ACOU086                                                                                                                                                                              |
| GUARANTEE    | 5 years                                                                                                                                                                                                                                         |