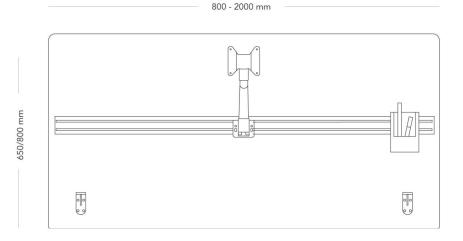

The screen is available in two heights and different lengths. Available as front screen or side screen, with fixed or optional placement. The screen comes with 2 or 3 mounting brackets, depending on the length of the screen.

With toolbar for accessories

| MODEL        | Table screen                                                                                                                                                                                              |                      |
|--------------|-----------------------------------------------------------------------------------------------------------------------------------------------------------------------------------------------------------|----------------------|
| VARIANTS     | – One colour                                                                                                                                                                                              | – Two colours        |
|              | – No accessory bar                                                                                                                                                                                        | – With accessory bar |
| ACCESSORIES  | – Accessories for table screens                                                                                                                                                                           |                      |
| CONSTRUCTION | Depth 38 - 40 mm depending on fabric choice. 15 mm wooden fiber-board frame with a total of 20 mm cold foam padding. 4 mm-steel angle brackets for mounting to the table top. Extruded aluminium toolbar. |                      |
| DIMENSIONS   | Height: 650/800 mm<br>Length: 800 - 2000 mm                                                                                                                                                               |                      |
|              |                                                                                                                                                                                                           |                      |
|              | Depth: 38-40 mm                                                                                                                                                                                           |                      |
| WEIGHT       | 7 - 18 kg                                                                                                                                                                                                 |                      |
| TESTED       | EN1023-1 - 3, EN 14074, ISO 354, SS 25269, NT ACOU086                                                                                                                                                     |                      |
| GUARANTEE    | 5 years                                                                                                                                                                                                   |                      |