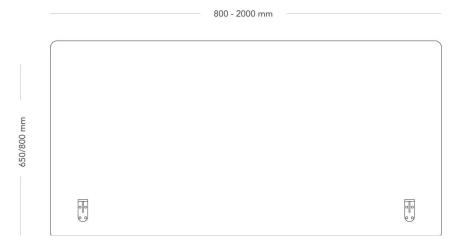

The screen is available in two heights and different lengths. Available as front screen or side screen, with fixed or optional placement. The screen comes with 2 or 3 mounting brackets, depending on the length of the screen.

| MODEL        | Table screen                                                                                                                                                                                              |                      |  |
|--------------|-----------------------------------------------------------------------------------------------------------------------------------------------------------------------------------------------------------|----------------------|--|
| VARIANTS     | – One colour                                                                                                                                                                                              | – Two colours        |  |
|              | – No accessory bar                                                                                                                                                                                        | – With accessory bar |  |
| ACCESSORIES  | – Accessories for table screens                                                                                                                                                                           |                      |  |
| CONSTRUCTION | Depth 38 - 40 mm depending on fabric choice. 15 mm wooden fiber-board frame with a total of 20 mm cold foam padding. 4 mm-steel angle brackets for mounting to the table top. Extruded aluminium toolbar. |                      |  |
| DIMENSIONS   | Height: 650/800 mm                                                                                                                                                                                        |                      |  |
|              | Length: 800-2000 mm<br>Depth: 38-40 mm                                                                                                                                                                    |                      |  |
|              |                                                                                                                                                                                                           |                      |  |
| WEIGHT       | 7-18 kg                                                                                                                                                                                                   |                      |  |
| TESTED       | EN1023-1 - 3, EN 14074, ISO 354, SS 25269, NT ACOU086                                                                                                                                                     |                      |  |
| GUARANTEE    | 5 years                                                                                                                                                                                                   |                      |  |