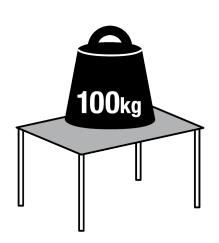

### Tables

Maximum loading is 100 kg. NOTE! Some height-adjustable tables have a lower lifting capacity. Please be aware that placing bodyweight on table entails risk of tipping.