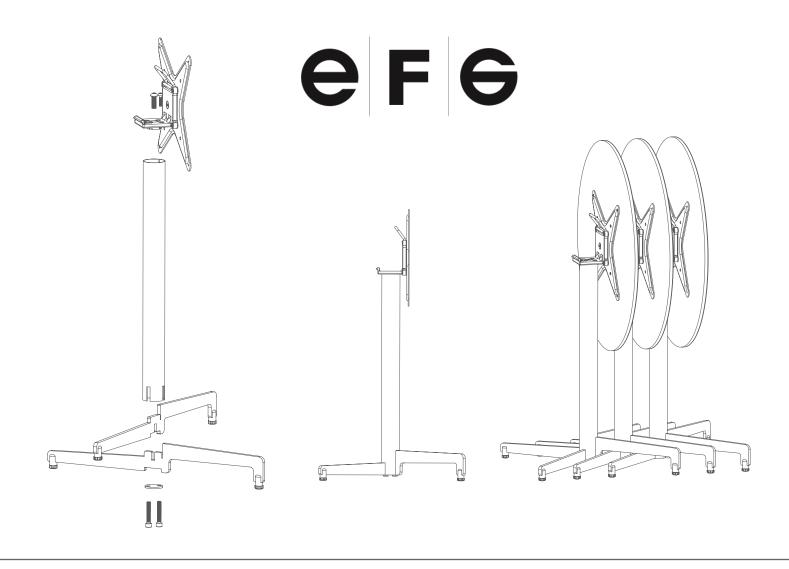

## **e**|**F**|**6**

EFG HideAway (pillar table with tiltable top) Assembly Instruction, art.nr 039214