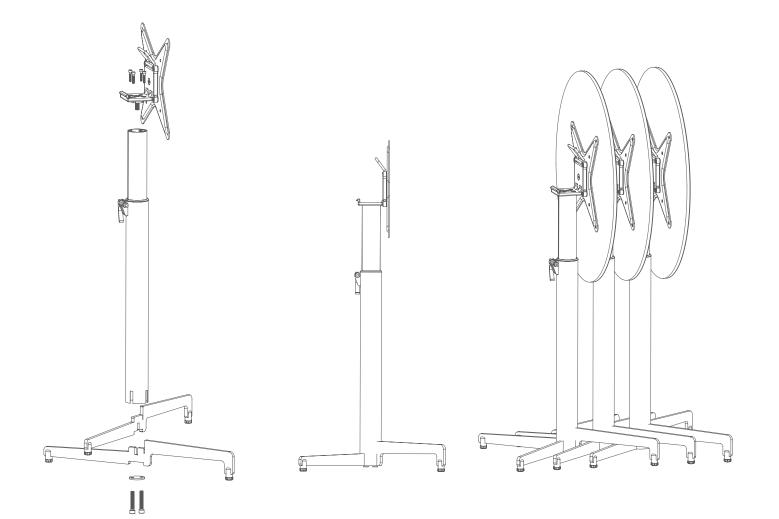

## **e**|**F**|**6**

EFG HideAway (pillar table with tiltable top) Assembly Instruction, art.nr 039214