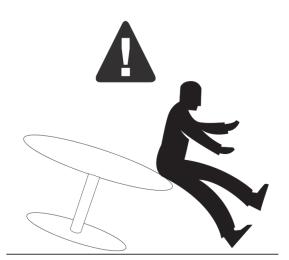

### Tables

Maximum loading is 100 kg. NOTE! Some height-adjustable tables have a lower lifting capacity. Please be aware that placing bodyweight on table entails risk of tipping.