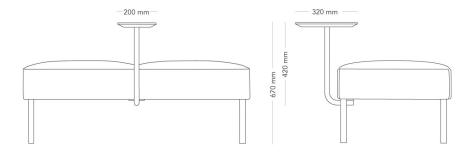

### **TABLE**

Mingle Bar fits as a bar stool or sofa in restaurant environments or in the office at higher tables. Bench, armchair and sofa can be easily varied and combined into a personal solution.

| MODEL        | Sofa                                                                                                   |
|--------------|--------------------------------------------------------------------------------------------------------|
| VARIANTS     | – Armrest                                                                                              |
| ACCESSORIES  | <ul><li>Power and cable management</li><li>Flexible table</li></ul>                                    |
| DETAILS      | <ul><li>Upholstered in one or two colours of fabric or leather.</li><li>Extra high sofa.</li></ul>     |
| CONSTRUCTION | PUR foam filling in upholstered parts. Straight, round metal legs, or alternatively round wooden legs. |
| DIMENSIONS   | Height: 420 mm<br>Width: 200 mm<br>Depth: 320 mm                                                       |
| WEIGHT       | 5.9 kg                                                                                                 |
| TESTED       | EN 16139                                                                                               |
| GUARANTEE    | 5 years                                                                                                |