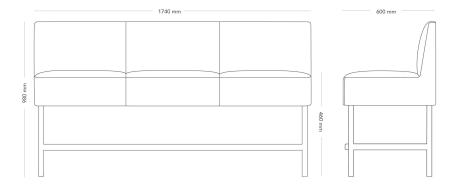

SOFA WITHOUT ARMRESTS, 3-SEATER

Mingle Bar fits as a bar stool or sofa in restaurant environments or in the office at higher tables. Bench, armchair and sofa can be easily varied and combined into a personal solution.

| MODEL        | Sofa                                                                                                   |                                       |
|--------------|--------------------------------------------------------------------------------------------------------|---------------------------------------|
| VARIANTS     | – Armrest                                                                                              |                                       |
| ACCESSORIES  | <ul><li>Power and cable management</li><li>Flexible table</li></ul>                                    |                                       |
| DETAILS      | <ul><li>Upholstered in one or two colours of fabric or leather.</li><li>Extra high sofa.</li></ul>     |                                       |
| CONSTRUCTION | PUR foam filling in upholstered parts. Straight, round metal legs, or alternatively round wooden legs. |                                       |
| DIMENSIONS   | Height: 980 mm<br>Depth: 600 mm<br>Seat depth: 460 mm                                                  | Width: 1740 mm<br>Seat height: 660 mm |
| WEIGHT       | 39.6 kg                                                                                                |                                       |
| TESTED       | EN 16139                                                                                               |                                       |
| GUARANTEE    | 5 years                                                                                                |                                       |