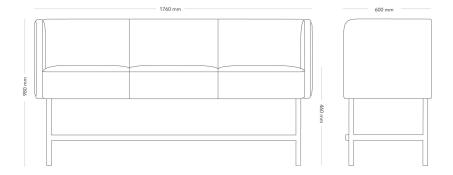

SOFA, 3-SEATER

Mingle Bar fits as a bar stool or sofa in restaurant environments or in the office at higher tables. Bench, armchair and sofa can be easily varied and combined into a personal solution.

| MODEL        | Sofa                                                                                                   |                                       |
|--------------|--------------------------------------------------------------------------------------------------------|---------------------------------------|
| VARIANTS     | – Armrest                                                                                              |                                       |
| ACCESSORIES  | <ul><li>Power and cable management</li><li>Flexible table</li></ul>                                    |                                       |
| DETAILS      | <ul><li>Upholstered in one or two colours of fabric or leather.</li><li>Extra high sofa.</li></ul>     |                                       |
| CONSTRUCTION | PUR foam filling in upholstered parts. Straight, round metal legs, or alternatively round wooden legs. |                                       |
| DIMENSIONS   | Height: 980 mm<br>Depth: 600 mm<br>Seat depth: 460 mm                                                  | Width: 1760 mm<br>Seat height: 660 mm |
| WEIGHT       | 52.6 kg                                                                                                |                                       |
| TESTED       | EN 16139                                                                                               |                                       |
| GUARANTEE    | 5 years                                                                                                |                                       |