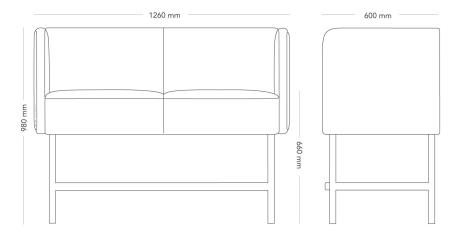

SOFA, 2-SEATER

Mingle Bar fits as a bar stool or sofa in restaurant environments or in the office at higher tables. Bench, armchair and sofa can be easily varied and combined into a personal solution.

| MODEL        | Sofa                                                                                                   |                                                                       |
|--------------|--------------------------------------------------------------------------------------------------------|-----------------------------------------------------------------------|
| VARIANTS     | – Armrest                                                                                              |                                                                       |
| ACCESSORIES  | <ul><li>– Power and cable management</li><li>– Flexible table</li></ul>                                |                                                                       |
| DETAILS      | <ul><li>Upholstered in one or two colours of fabric or leather.</li><li>Extra high sofa.</li></ul>     |                                                                       |
| CONSTRUCTION | PUR foam filling in upholstered parts. Straight, round metal legs, or alternatively round wooden legs. |                                                                       |
| DIMENSIONS   | Height: 980 mm<br>Depth: 600 mm<br>Seat depth: 460 mm                                                  | Width: 1260 mm<br>Seat height: 660 mm<br>Total height armrest: 980 mm |
| WEIGHT       | 42.9 kg                                                                                                |                                                                       |
| TESTED       | EN 16139                                                                                               |                                                                       |
| GUARANTEE    | 5 years                                                                                                |                                                                       |