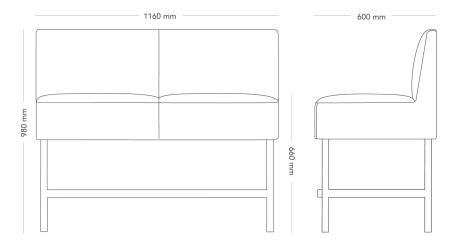

SOFA WITHOUT ARMRESTS, 2-SEATER

Mingle Bar fits as a bar stool or sofa in restaurant environments or in the office at higher tables. Bench, armchair and sofa can be easily varied and combined into a personal solution.

| MODEL        | Sofa                                                                                                   |                                       |
|--------------|--------------------------------------------------------------------------------------------------------|---------------------------------------|
| VARIANTS     | – Armrest                                                                                              |                                       |
| ACCESSORIES  | <ul><li>Power and cable management</li><li>Flexible table</li></ul>                                    |                                       |
| DETAILS      | <ul><li>Upholstered in one or two colours of fabric or leather.</li><li>Extra high sofa.</li></ul>     |                                       |
| CONSTRUCTION | PUR foam filling in upholstered parts. Straight, round metal legs, or alternatively round wooden legs. |                                       |
| DIMENSIONS   | Height: 980 mm<br>Depth: 600 mm<br>Seat depth: 460 mm                                                  | Width: 1160 mm<br>Seat height: 660 mm |
| WEIGHT       | 29.9 kg                                                                                                |                                       |
| TESTED       | EN 16139                                                                                               |                                       |
| GUARANTEE    | 5 years                                                                                                |                                       |