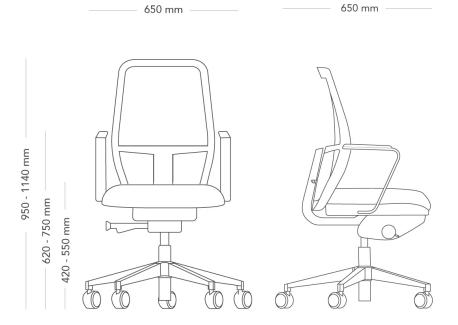

## SAVO SOUL CONFERENCE MESH BACK WITH ARMRESTS

Soul meeting chair / conference chair with stylish metal armrests. Soul suits many different users because the chair's settings are automatic and follow the body's natural movements. Soul with metal armrest adds adds a sophisticated style to the meeting room.

| MODEL        | Savo Soul meeting chair                                                                                                                                                                                                                                                                                                                                                                                                                                                                        |                                  |  |
|--------------|------------------------------------------------------------------------------------------------------------------------------------------------------------------------------------------------------------------------------------------------------------------------------------------------------------------------------------------------------------------------------------------------------------------------------------------------------------------------------------------------|----------------------------------|--|
| VARIANTS     | – Back 40                                                                                                                                                                                                                                                                                                                                                                                                                                                                                      | – Back 50                        |  |
|              | – Mesh back                                                                                                                                                                                                                                                                                                                                                                                                                                                                                    | – Seat Small                     |  |
|              | – Seat Medium                                                                                                                                                                                                                                                                                                                                                                                                                                                                                  |                                  |  |
| ACCESSORIES  | – Metal armrests                                                                                                                                                                                                                                                                                                                                                                                                                                                                               |                                  |  |
|              | – Options for castors                                                                                                                                                                                                                                                                                                                                                                                                                                                                          |                                  |  |
| CONSTRUCTION | Mesh back with frame and J-bar made of recycled plastic. Upholstered back with frame made of recycled plastic and cold foam, covered with fabric. Seat frame made of plywood with cold foam padding. Mechanism in recycled aluminium. Heightadjustable steel pillar. 5-star swivel base made of cast recycled aluminum, or recycled plastic, with castors diameter 60 mm. Armrests (optional) made of bent, flat steel with upholstery pad made of plywood and cold foam, covered with fabric. |                                  |  |
| DIMENSIONS   | Height: 950-1140 mm                                                                                                                                                                                                                                                                                                                                                                                                                                                                            | Width: 650 mm                    |  |
|              | Depth: 650 mm                                                                                                                                                                                                                                                                                                                                                                                                                                                                                  | Seat height (with load): 420-540 |  |
|              | Total height armrest: 620-750 mm                                                                                                                                                                                                                                                                                                                                                                                                                                                               | mm                               |  |
|              | Seat depth: 390-470 mm                                                                                                                                                                                                                                                                                                                                                                                                                                                                         |                                  |  |
| TESTED       | EN1335- 1, -2:2018, EN1728                                                                                                                                                                                                                                                                                                                                                                                                                                                                     |                                  |  |
| WARRANTY     | 10 years                                                                                                                                                                                                                                                                                                                                                                                                                                                                                       |                                  |  |