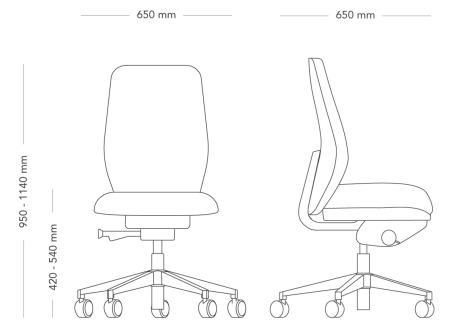

## Savo Soul

SAVO SOUL CONFERENCE (UPHOLSTERED BACK 50)

Soul meeting chair / conference chair with stylish metal armrests. Soul suits many different users because the chair's settings are automatic and follow the body's natural movements. Soul with metal armrest adds adds a sophisticated style to the meeting room.

| MODEL        | Savo Soul meeting chair                                                                                                                                                                                                                                                                                                                                                                                                                                                                        |                                     |  |
|--------------|------------------------------------------------------------------------------------------------------------------------------------------------------------------------------------------------------------------------------------------------------------------------------------------------------------------------------------------------------------------------------------------------------------------------------------------------------------------------------------------------|-------------------------------------|--|
| VARIANTS     | – Back 40                                                                                                                                                                                                                                                                                                                                                                                                                                                                                      | – Back 50                           |  |
|              | – Mesh back                                                                                                                                                                                                                                                                                                                                                                                                                                                                                    | – Seat Small                        |  |
|              | – Seat Medium                                                                                                                                                                                                                                                                                                                                                                                                                                                                                  |                                     |  |
| ACCESSORIES  | – Metal armrests                                                                                                                                                                                                                                                                                                                                                                                                                                                                               |                                     |  |
|              | – Options for castors                                                                                                                                                                                                                                                                                                                                                                                                                                                                          |                                     |  |
| CONSTRUCTION | Mesh back with frame and J-bar made of recycled plastic. Upholstered back with frame made of recycled plastic and cold foam, covered with fabric. Seat frame made of plywood with cold foam padding. Mechanism in recycled aluminium. Heightadjustable steel pillar. 5-star swivel base made of cast recycled aluminum, or recycled plastic, with castors diameter 60 mm. Armrests (optional) made of bent, flat steel with upholstery pad made of plywood and cold foam, covered with fabric. |                                     |  |
| DIMENSIONS   | Height: 950-1140 mm                                                                                                                                                                                                                                                                                                                                                                                                                                                                            | Width: 650 mm                       |  |
|              | Depth: 650 mm                                                                                                                                                                                                                                                                                                                                                                                                                                                                                  | Seat height (with load): 420-540 mm |  |
|              | Seat depth: 390-470 mm                                                                                                                                                                                                                                                                                                                                                                                                                                                                         |                                     |  |
| TESTED       | EN1335- 1, -2:2018, EN172                                                                                                                                                                                                                                                                                                                                                                                                                                                                      | 8                                   |  |
| WARRANTY     | 10 years                                                                                                                                                                                                                                                                                                                                                                                                                                                                                       |                                     |  |