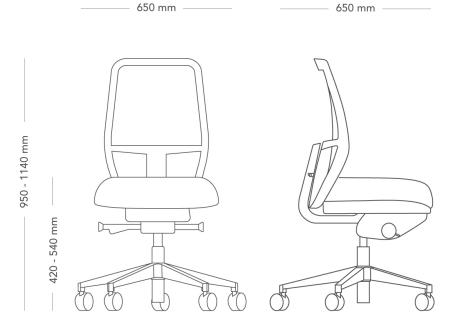

## Savo Soul

SAVO SOUL CONFERENCE MESH, BLACK

Soul meeting chair / conference chair with stylish metal armrests. Soul suits many different users because the chair's settings are automatic and follow the body's natural movements. Soul with metal armrest adds adds a sophisticated style to the meeting room.

| MODEL        | Savo Soul meeting chair                                                                                                                                                                                                                                                                                                                                                                                                                                                                        |                                     |  |
|--------------|------------------------------------------------------------------------------------------------------------------------------------------------------------------------------------------------------------------------------------------------------------------------------------------------------------------------------------------------------------------------------------------------------------------------------------------------------------------------------------------------|-------------------------------------|--|
| VARIANTS     | – Back 40                                                                                                                                                                                                                                                                                                                                                                                                                                                                                      | – Back 50                           |  |
|              | – Mesh back                                                                                                                                                                                                                                                                                                                                                                                                                                                                                    | – Seat Small                        |  |
|              | – Seat Medium                                                                                                                                                                                                                                                                                                                                                                                                                                                                                  |                                     |  |
| ACCESSORIES  | – Metal armrests                                                                                                                                                                                                                                                                                                                                                                                                                                                                               |                                     |  |
|              | - Options for castors                                                                                                                                                                                                                                                                                                                                                                                                                                                                          |                                     |  |
| CONSTRUCTION | Mesh back with frame and J-bar made of recycled plastic. Upholstered back with frame made of recycled plastic and cold foam, covered with fabric. Seat frame made of plywood with cold foam padding. Mechanism in recycled aluminium. Heightadjustable steel pillar. 5-star swivel base made of cast recycled aluminum, or recycled plastic, with castors diameter 60 mm. Armrests (optional) made of bent, flat steel with upholstery pad made of plywood and cold foam, covered with fabric. |                                     |  |
| DIMENSIONS   | Height: 950-1140 mm                                                                                                                                                                                                                                                                                                                                                                                                                                                                            | Width: 650 mm                       |  |
|              | Depth: 650 mm                                                                                                                                                                                                                                                                                                                                                                                                                                                                                  | Seat height (with load): 420-540 mm |  |
|              | Seat depth: 390-470 mm                                                                                                                                                                                                                                                                                                                                                                                                                                                                         |                                     |  |
| TESTED       | EN1335- 1, -2:2018, EN1728                                                                                                                                                                                                                                                                                                                                                                                                                                                                     | 3                                   |  |
| WARRANTY     | 10 years                                                                                                                                                                                                                                                                                                                                                                                                                                                                                       |                                     |  |