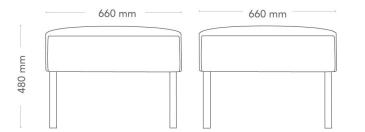

| MODEL        | Bench                                                                                                                                                                                                                                                        |               |  |
|--------------|--------------------------------------------------------------------------------------------------------------------------------------------------------------------------------------------------------------------------------------------------------------|---------------|--|
| VARIANTS     | – Metal legs                                                                                                                                                                                                                                                 |               |  |
|              | – Wooden legs                                                                                                                                                                                                                                                |               |  |
| ACCESSORIES  | - Power and cable management                                                                                                                                                                                                                                 |               |  |
|              | – Flexible table                                                                                                                                                                                                                                             |               |  |
| DETAILS      | – Upholstery in one or two colours.                                                                                                                                                                                                                          |               |  |
|              | – Stand-alone or connectal                                                                                                                                                                                                                                   | ble units.    |  |
| CONSTRUCTION | Wooden seating frame made of wood-fibre board and solid wood.<br>Cold-foam padding, fully upholstered. Sledge frame, made of Ø12<br>mm steel tube. Ø30 mm straight metal legs, made of powder-<br>coated steel tube. Round, straight solid-wood legs Ø45 mm. |               |  |
| DIMENSIONS   | Width: 660 mm                                                                                                                                                                                                                                                | Depth: 660 mm |  |
|              | Seat height: 480 mm                                                                                                                                                                                                                                          |               |  |
| WEIGHT       | 12.9 kg                                                                                                                                                                                                                                                      |               |  |
| TESTED       | EN 16139, EN 1728                                                                                                                                                                                                                                            |               |  |
| WARRANTY     | 5 years                                                                                                                                                                                                                                                      |               |  |
|              |                                                                                                                                                                                                                                                              |               |  |