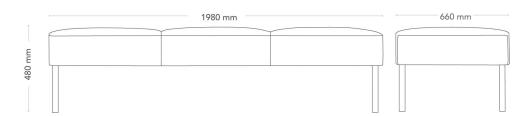

| MODEL        | Bench                                                                                                                                                                                                                                                        |                     |  |
|--------------|--------------------------------------------------------------------------------------------------------------------------------------------------------------------------------------------------------------------------------------------------------------|---------------------|--|
| VARIANTS     | – Metal legs                                                                                                                                                                                                                                                 |                     |  |
|              | – Wooden legs                                                                                                                                                                                                                                                |                     |  |
| ACCESSORIES  | – Power and cable management                                                                                                                                                                                                                                 |                     |  |
|              | – Flexible table                                                                                                                                                                                                                                             |                     |  |
| DETAILS      | – Upholstery in one or two colours.                                                                                                                                                                                                                          |                     |  |
|              | – Stand-alone or connecta                                                                                                                                                                                                                                    | able units.         |  |
| CONSTRUCTION | Wooden seating frame made of wood-fibre board and solid wood.<br>Cold-foam padding, fully upholstered. Sledge frame, made of Ø12<br>mm steel tube. Ø30 mm straight metal legs, made of powder-<br>coated steel tube. Round, straight solid-wood legs Ø45 mm. |                     |  |
| DIMENSIONS   | Height: 480 mm                                                                                                                                                                                                                                               | Width: 1980 mm      |  |
|              | Depth: 660 mm                                                                                                                                                                                                                                                | Seat height: 480 mm |  |
| WEIGHT       | 31.0 kg                                                                                                                                                                                                                                                      |                     |  |
| TESTED       | EN 16139, EN 1728                                                                                                                                                                                                                                            |                     |  |
| WARRANTY     | 5 years                                                                                                                                                                                                                                                      |                     |  |
|              |                                                                                                                                                                                                                                                              |                     |  |