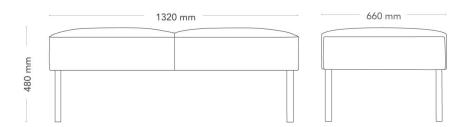

| MODEL        | Bench                                                                                                                                                                                                                                                        |                     |  |
|--------------|--------------------------------------------------------------------------------------------------------------------------------------------------------------------------------------------------------------------------------------------------------------|---------------------|--|
| VARIANTS     | – Metal legs                                                                                                                                                                                                                                                 |                     |  |
|              | – Wooden legs                                                                                                                                                                                                                                                |                     |  |
| ACCESSORIES  | – Power and cable management                                                                                                                                                                                                                                 |                     |  |
|              | – Flexible table                                                                                                                                                                                                                                             |                     |  |
| DETAILS      | – Upholstery in one or two colours.                                                                                                                                                                                                                          |                     |  |
|              | - Stand-alone or connectable units.                                                                                                                                                                                                                          |                     |  |
| CONSTRUCTION | Wooden seating frame made of wood-fibre board and solid wood.<br>Cold-foam padding, fully upholstered. Sledge frame, made of Ø12<br>mm steel tube. Ø30 mm straight metal legs, made of powder-<br>coated steel tube. Round, straight solid-wood legs Ø45 mm. |                     |  |
| DIMENSIONS   | Height: 480 mm                                                                                                                                                                                                                                               | Width: 1320 mm      |  |
|              | Depth: 660 mm                                                                                                                                                                                                                                                | Seat height: 480 mm |  |
| WEIGHT       | 20.8 kg                                                                                                                                                                                                                                                      |                     |  |
| TESTED       | EN 16139, EN 1728                                                                                                                                                                                                                                            |                     |  |
| WARRANTY     | 5 years                                                                                                                                                                                                                                                      |                     |  |
|              |                                                                                                                                                                                                                                                              |                     |  |