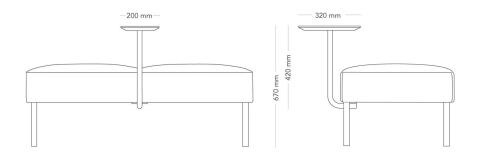

# Mingle Lounge

TABLE

| Flexible table                                                                                                                                                                                                                                               |                                                                                                                                                                                                                                                                                                                                   |  |
|--------------------------------------------------------------------------------------------------------------------------------------------------------------------------------------------------------------------------------------------------------------|-----------------------------------------------------------------------------------------------------------------------------------------------------------------------------------------------------------------------------------------------------------------------------------------------------------------------------------|--|
|                                                                                                                                                                                                                                                              |                                                                                                                                                                                                                                                                                                                                   |  |
| – Metal legs                                                                                                                                                                                                                                                 |                                                                                                                                                                                                                                                                                                                                   |  |
| – Wooden legs                                                                                                                                                                                                                                                |                                                                                                                                                                                                                                                                                                                                   |  |
| - Power and cable management                                                                                                                                                                                                                                 |                                                                                                                                                                                                                                                                                                                                   |  |
| – Flexible table                                                                                                                                                                                                                                             |                                                                                                                                                                                                                                                                                                                                   |  |
| – Upholstery in one or two colours.                                                                                                                                                                                                                          |                                                                                                                                                                                                                                                                                                                                   |  |
| – Stand-alone or connect                                                                                                                                                                                                                                     | table units.                                                                                                                                                                                                                                                                                                                      |  |
| Wooden seating frame made of wood-fibre board and solid wood.<br>Cold-foam padding, fully upholstered. Sledge frame, made of Ø12<br>mm steel tube. Ø30 mm straight metal legs, made of powder-<br>coated steel tube. Round, straight solid-wood legs Ø45 mm. |                                                                                                                                                                                                                                                                                                                                   |  |
| Height: 420 mm                                                                                                                                                                                                                                               | Width: 200 mm                                                                                                                                                                                                                                                                                                                     |  |
| Depth: 320 mm                                                                                                                                                                                                                                                |                                                                                                                                                                                                                                                                                                                                   |  |
| 5.9 kg                                                                                                                                                                                                                                                       |                                                                                                                                                                                                                                                                                                                                   |  |
| EN 16139, EN 1728                                                                                                                                                                                                                                            |                                                                                                                                                                                                                                                                                                                                   |  |
| _                                                                                                                                                                                                                                                            |                                                                                                                                                                                                                                                                                                                                   |  |
|                                                                                                                                                                                                                                                              | <ul> <li>Wooden legs</li> <li>Power and cable manage</li> <li>Flexible table</li> <li>Upholstery in one or two</li> <li>Stand-alone or connect</li> <li>Wooden seating frame in Cold-foam padding, fully mm steel tube. Ø30 mm coated steel tube. Round</li> <li>Height: 420 mm</li> <li>Depth: 320 mm</li> <li>5.9 kg</li> </ul> |  |