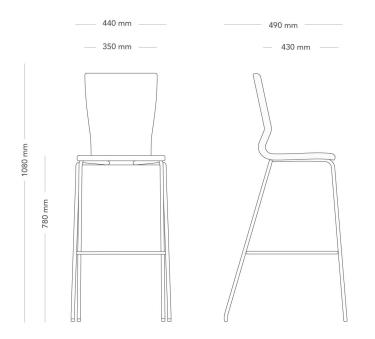

## BAR CHAIR

Graf is a classic and elegant visitors and conference chair with a flexible back for a comfortable seating experience. Graf is characterized by its graph shaped lines seen from the side. Graf comes in a wide range of variations with bar chair, high back and five star base.

Suits table heights approx. 1050 - 1150 mm.

| MODEL        | Bar chair                                                                                                                                                                                           |                                 |
|--------------|-----------------------------------------------------------------------------------------------------------------------------------------------------------------------------------------------------|---------------------------------|
| VARIANTS     | – Fully upholstered seat                                                                                                                                                                            |                                 |
| DETAILS      | – Suits table heights approx. 1050 - 1150 mm.                                                                                                                                                       |                                 |
| CONSTRUCTION | Plywood seat shell. Upholstered versions with padding of highly<br>elastic foam (HR foam). Powder coated or chrome-plated frame of<br>16 mm steel tube with foot support of solid 10 mm steel wire. |                                 |
| DIMENSIONS   | Height: 1080 mm                                                                                                                                                                                     | Width: 420 mm                   |
|              | Depth: 490 mm                                                                                                                                                                                       | Seat height (with load): 780 mm |
| WEIGHT       | 8.4 kg                                                                                                                                                                                              |                                 |
| TESTED       | EN 16139, EN 1728, EN 1022                                                                                                                                                                          |                                 |
| GUARANTEE    | 5 years                                                                                                                                                                                             |                                 |