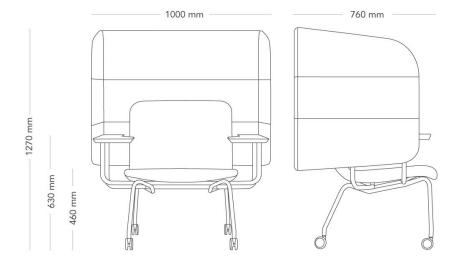

Pod / meeting place with four-leg frame and castors.

| MODEL        | Pod / meeting place 1-seater                                                                                                                                                                                                                                                                                                                                                                         |                     |
|--------------|------------------------------------------------------------------------------------------------------------------------------------------------------------------------------------------------------------------------------------------------------------------------------------------------------------------------------------------------------------------------------------------------------|---------------------|
| VARIANTS     | – 1-seater                                                                                                                                                                                                                                                                                                                                                                                           |                     |
|              | – 2-seater                                                                                                                                                                                                                                                                                                                                                                                           |                     |
| ACCESSORIES  | – Alternative colours and materials                                                                                                                                                                                                                                                                                                                                                                  |                     |
| DETAILS      | – Front castors have brakes.                                                                                                                                                                                                                                                                                                                                                                         |                     |
| CONSTRUCTION | Molded-wood seat shell with foam padding. 22 mm steel tube frame, with castors. Armrests with 22 mm steel tube frame and top with 22 mm MDF core, and beveled edge. Surface coating in different materials, thickness 0.2-2 mm depending on material choice. Upholstered screen, made from wood-fiber board with a polyethylene surface, foam padding. The screen is with 4 mm sheet-steel brackets. |                     |
| DIMENSIONS   | Height: 1270 mm                                                                                                                                                                                                                                                                                                                                                                                      | Width: 1000 mm      |
|              | Depth: 670 mm                                                                                                                                                                                                                                                                                                                                                                                        | Seat height: 460 mm |
|              | Sit depth: 440 mm                                                                                                                                                                                                                                                                                                                                                                                    |                     |
| WEIGHT       | 26.7 kg                                                                                                                                                                                                                                                                                                                                                                                              |                     |
| TESTED       | EN 16139:2013                                                                                                                                                                                                                                                                                                                                                                                        |                     |
| GUARANTEE    | 5 years                                                                                                                                                                                                                                                                                                                                                                                              |                     |