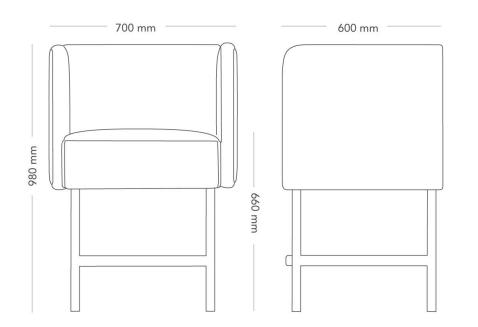

#### ARMCHAIR

Mingle Bar fits as a bar stool or sofa in restaurant environments or in the office at higher tables. Bench, armchair and sofa can be easily varied and combined into a personal solution.

Mingle Bar armchair is a stylish chair for café or lounge spaces..

| MODEL        | Armchair                                                                                               |                                      |  |
|--------------|--------------------------------------------------------------------------------------------------------|--------------------------------------|--|
| VARIANTS     | – Armrests                                                                                             |                                      |  |
| ACCESSORIES  | – Power and cable management                                                                           |                                      |  |
| DETAILS      | – Upholstered in one or two colours of fabric.<br>– Extra high armchair.                               |                                      |  |
| CONSTRUCTION | PUR foam filling in upholstered parts. Straight, round metal legs, or alternatively round wooden legs. |                                      |  |
| DIMENSIONS   | Height: 980 mm<br>Depth: 600 mm<br>Seat depth: 460 mm                                                  | Width: 700 mm<br>Seat height: 660 mm |  |
| WEIGHT       | 31.2 kg                                                                                                |                                      |  |
| TESTED       | EN 16139                                                                                               |                                      |  |
| GUARANTEE    | 5 years                                                                                                |                                      |  |
|              |                                                                                                        |                                      |  |