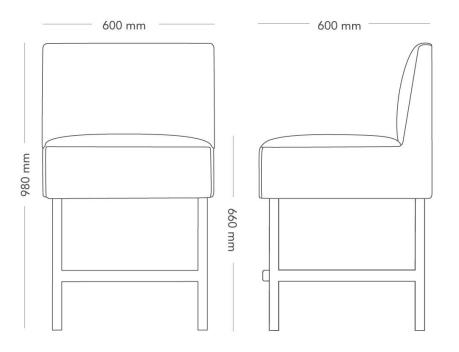

# Mingle Bar

ARMCHAIR WITHOUR ARMRESTS

Mingle Bar fits as a bar stool or sofa in restaurant environments or in the office at higher tables. Bench, armchair and sofa can be easily varied and combined into a personal solution.

Mingle Bar armchair is a stylish chair for café or lounge spaces..

| MODEL        | Armchair                                                                                               |                                      |
|--------------|--------------------------------------------------------------------------------------------------------|--------------------------------------|
| VARIANTS     | – Armrests                                                                                             |                                      |
| ACCESSORIES  | - Power and cable management                                                                           |                                      |
| DETAILS      | – Upholstered in one or two colours of fabric.<br>– Extra high armchair.                               |                                      |
| CONSTRUCTION | PUR foam filling in upholstered parts. Straight, round metal legs, or alternatively round wooden legs. |                                      |
| DIMENSIONS   | Height: 980 mm<br>Depth: 600 mm<br>Seat depth: 460 mm                                                  | Width: 600 mm<br>Seat height: 660 mm |
| WEIGHT       | 18.2 kg                                                                                                |                                      |
| TESTED       | EN 16139                                                                                               |                                      |
| GUARANTEE    | 5 years                                                                                                |                                      |
|              |                                                                                                        |                                      |