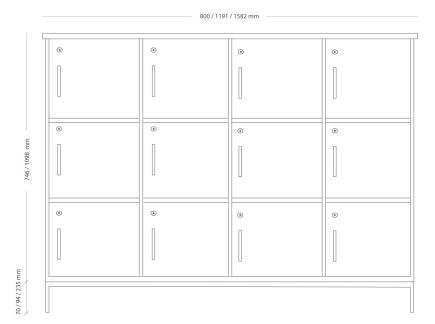

Personal storage in different configurations. Lock with key, code- or RFID-lock.

3 x 4 A4

| MODEL        | Personal locker                                                                                                                                                                                                                                                                                                                                                                                                                                                                                         |                   |  |
|--------------|---------------------------------------------------------------------------------------------------------------------------------------------------------------------------------------------------------------------------------------------------------------------------------------------------------------------------------------------------------------------------------------------------------------------------------------------------------------------------------------------------------|-------------------|--|
| VARIANTS     | – Open storage                                                                                                                                                                                                                                                                                                                                                                                                                                                                                          | – Doors           |  |
|              | – Drawers                                                                                                                                                                                                                                                                                                                                                                                                                                                                                               | – Leg frame 94 mm |  |
|              | – Leg frame 235 mm                                                                                                                                                                                                                                                                                                                                                                                                                                                                                      | – Castors Ø60 mm  |  |
|              | – Plinth 70 mm                                                                                                                                                                                                                                                                                                                                                                                                                                                                                          |                   |  |
| ACCESSORIES  | – Bracket handle                                                                                                                                                                                                                                                                                                                                                                                                                                                                                        |                   |  |
|              | – Other colours on leg frame                                                                                                                                                                                                                                                                                                                                                                                                                                                                            |                   |  |
|              | – Key lock                                                                                                                                                                                                                                                                                                                                                                                                                                                                                              |                   |  |
|              | – Code lock                                                                                                                                                                                                                                                                                                                                                                                                                                                                                             |                   |  |
|              | – RFID-lock                                                                                                                                                                                                                                                                                                                                                                                                                                                                                             |                   |  |
|              | – Knob                                                                                                                                                                                                                                                                                                                                                                                                                                                                                                  |                   |  |
|              | - Recessed handle                                                                                                                                                                                                                                                                                                                                                                                                                                                                                       |                   |  |
|              | <ul> <li>Filing accessories</li> </ul>                                                                                                                                                                                                                                                                                                                                                                                                                                                                  |                   |  |
| CONSTRUCTION | NSTRUCTION  Frame with top of 22 mm fiberboard, sides, fronts and bottom of 16 mm fiberboard, back of 8 mm fiberboard. Surface coating of veneer or laminate thickness 0.2-2 mm depending on material choice. Knob or stirrup handle made of steel and lock made of steel alt. a combination of plastic and steel depending on the variant. Plastic plinth, alt. in laminate with a frame of 16 mm wor fibreboard. Leg support of 12x12 mm steel tube, alt. steel whee frame with wheel diameter 60 mm. |                   |  |

| DIMENSIONS | Height: 746/1098 mm<br>Width: 800/1191/1582 mm<br>Depth: 400 mm |
|------------|-----------------------------------------------------------------|
| WEIGHT     | 83.0 kg                                                         |
| TESTED     | EN 16121 - EN 16122                                             |
| GUARANTEE  | 5 years                                                         |