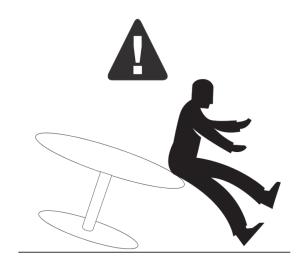

### **Tables**

Maximum loading is 100 kg. NOTE! Some height-adjustable tables have a lower lifting capacity. Please be aware that placing bodyweight on table entails risk of tipping.