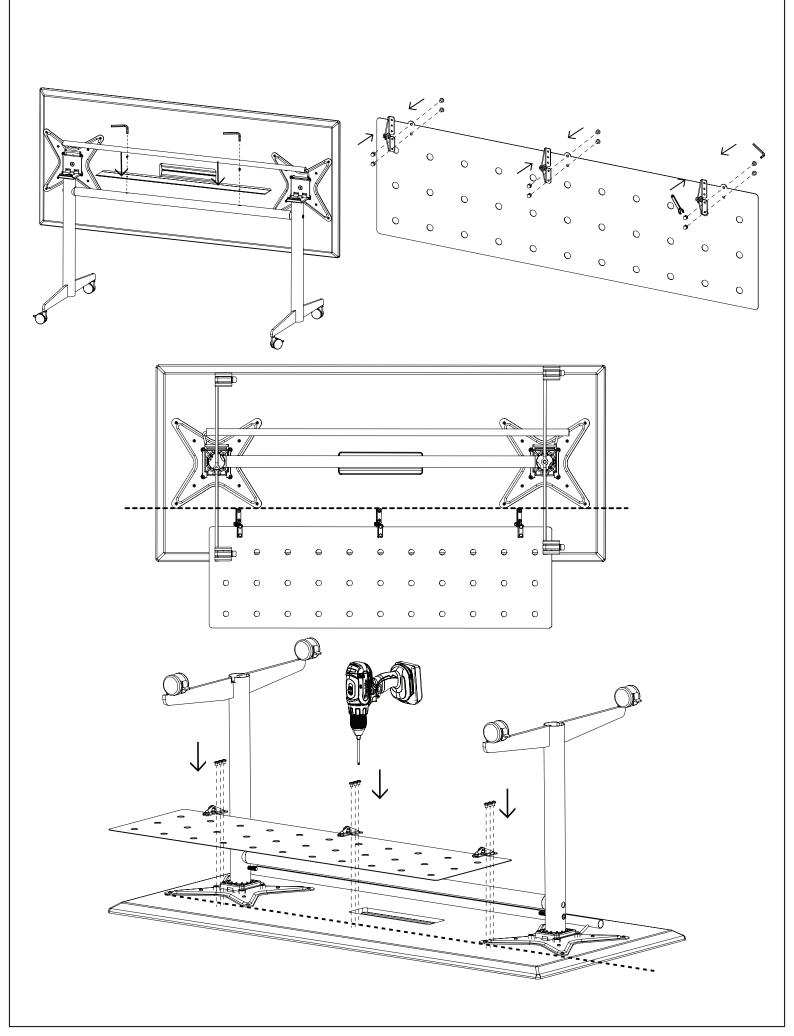

EFG HideAway (Pillar table with tiltable top, two legs) Assembly Instruction, art.nr 039215