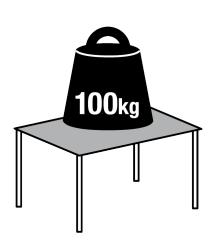

### **Tables**

Maximum loading is 100 kg. NOTE! Some height-adjustable tables have a lower lifting capacity. Please be aware that placing bodyweight on table entails risk of tipping.