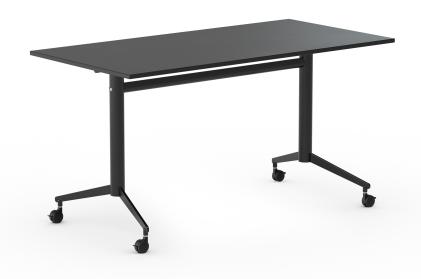

EFG HideAway (Pillar table with tiltable top, two legs) Assembly Instruction, art.nr 039215