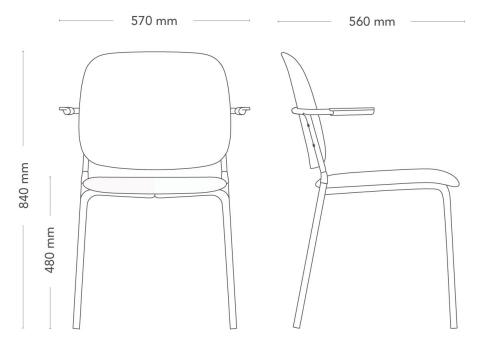

#### **CHAIR WITH ARMRESTS**

Bow is a minimalist and durable chair designed by Jonas Forsman. With its versatility and its stylish expression, Bow is suitable in conference and meeting rooms, training rooms, auditoriums, touch-down areas, restaurants and cafés. The design allows for any part of Bow to be updated or replaced over time.

Bow is available with fully upholstered back or wooden back, as well as with or without armrests. Both variants are stackable and connectable. The armchair can be hung on the edge of a table.

Wooden backrest, upholstered seat.

**DIMENSIONS** 

Height: 830 mm

Width: 570 mm Depth: 560 mm

Total height armrests: 680 mm

Seat height: 480 mm Sit depth: 440 mm

Seat, width x depth: 430x440 mm Back, width x height: 450x390 mm

Connectable: Yes Stackable: 10 pcs