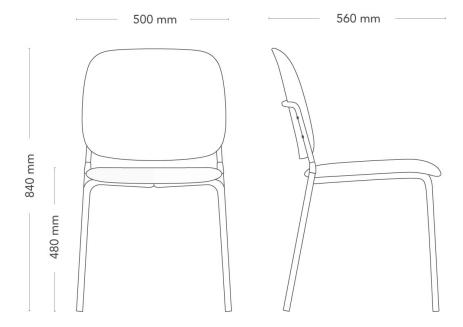

### **CHAIR**

Bow is a minimalist and durable chair designed by Jonas Forsman. With its versatility and its stylish expression, Bow is suitable in conference and meeting rooms, training rooms, auditoriums, touch-down areas, restaurants and cafés. The design allows for any part of Bow to be updated or replaced over time.

Bow is available with fully upholstered back or wooden back, as well as with or without armrests. Both variants are stackable and connectable. The armchair can be hung on the edge of a table.

Wooden backrest, upholstered seat.

DIMENSIONS Height: 830 mm

Width: 500 mm Depth: 560 mm

Seat height: 480 mm

Sit depth: 440 mm

Seat, width x depth: 430x440 mm Back, width x height: 450x390 mm

Connectable: Yes Stackable: 10 pcs

| WEIGHT    | 6.0 kg                                                                                                          |
|-----------|-----------------------------------------------------------------------------------------------------------------|
| TESTED    | EN 16139:2013 Furniture - Strength, durability and safety - Requirements for non-domestic seating. Test level 1 |
| GUARANTEE | 5 years                                                                                                         |