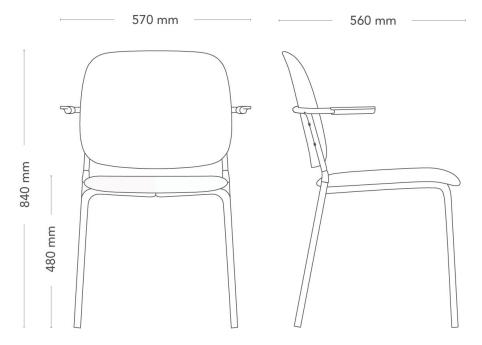

## **CHAIR WITH ARMRESTS**

Bow is a minimalist and durable chair designed by Jonas Forsman. With its versatility and its stylish expression, Bow is suitable in conference and meeting rooms, training rooms, auditoriums, touch-down areas, restaurants and cafés. The design allows for any part of Bow to be updated or replaced over time.

Bow is available with fully upholstered back or wooden back, as well as with or without armrests. Both variants are stackable and connectable. The armchair can be hung on the edge of a table.

Upholstered back, upholstered seat

**DIMENSIONS** 

Height: 840 mm

Width: 570 mm Depth: 560 mm

Total height armrests: 680 mm

Seat height: 480 mm Sit depth: 430 mm

Seat, width x depth: 430x430 mm

Back, width x height: 470x400 mm

Connectable: Yes Stackable: 8 pcs