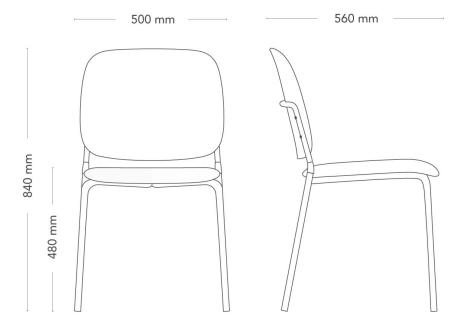

### CHAIR

Bow is a minimalist and durable chair designed by Jonas Forsman. With its versatility and its stylish expression, Bow is suitable in conference and meeting rooms, training rooms, auditoriums, touch-down areas, restaurants and cafés. The design allows for any part of Bow to be updated or replaced over time.

Bow is available with fully upholstered back or wooden back, as well as with or without armrests. Both variants are stackable and connectable. The armchair can be hung on the edge of a table.

Upholstered back, upholstered seat

**DIMENSIONS** 

Height: 840 mm

Width: 500 mm

Depth: 560 mm

Seat height: 480 mm

Sit depth: 430 mm

Seat, width x depth: 430x430 mm

Back, width x height: 470x400 mm