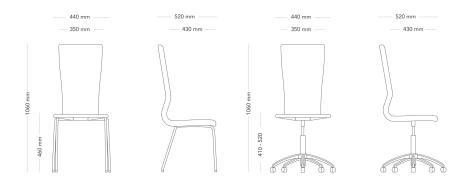

High back

| MODEL        | Chair with metal legs or swivel                                                                                                                                                                                                                             |                                 |
|--------------|-------------------------------------------------------------------------------------------------------------------------------------------------------------------------------------------------------------------------------------------------------------|---------------------------------|
| VARIANTS     | – Normal back                                                                                                                                                                                                                                               | – High back                     |
|              | – Metal legs                                                                                                                                                                                                                                                | – Swivel base                   |
| ACCESSORIES  | – Alternative castors                                                                                                                                                                                                                                       |                                 |
| DETAILS      | – Graf with swivel base and bare chrome armrests are not included in the Möbelfakta certificate.                                                                                                                                                            |                                 |
| CONSTRUCTION | Plywood seat shell. Upholstered versions with padding of highly<br>elastic foam (HR foam). Powder coated or chrome-plated frame<br>made of 16 mm steel tube, foot end in black plastic. In the case of<br>frames with padding, the padding consists of TPE. |                                 |
| DIMENSIONS   | Height: 1060 mm                                                                                                                                                                                                                                             | Width: 440 mm                   |
|              | Depth: 520 mm                                                                                                                                                                                                                                               | Seat height (with load): 460 mm |
| WEIGHT       | 8.4 kg                                                                                                                                                                                                                                                      |                                 |
| TESTED       | EN 16139, EN 1728, EN 1022                                                                                                                                                                                                                                  |                                 |
| GUARANTEE    | 5 years                                                                                                                                                                                                                                                     |                                 |