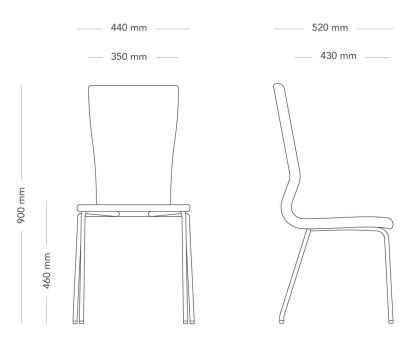

### Regular back height

| MODEL        | Chair with metal legs or swivel                                                                                                                                                                                                                             |                                 |
|--------------|-------------------------------------------------------------------------------------------------------------------------------------------------------------------------------------------------------------------------------------------------------------|---------------------------------|
| VARIANTS     | – Normal back                                                                                                                                                                                                                                               | – High back                     |
|              | – Metal legs                                                                                                                                                                                                                                                | – Swivel base                   |
| ACCESSORIES  | – Alternative castors                                                                                                                                                                                                                                       |                                 |
| DETAILS      | <ul> <li>Graf with swivel base and bare chrome armrests are not included<br/>in the Möbelfakta certificate.</li> </ul>                                                                                                                                      |                                 |
| CONSTRUCTION | Plywood seat shell. Upholstered versions with padding of highly<br>elastic foam (HR foam). Powder coated or chrome-plated frame<br>made of 16 mm steel tube, foot end in black plastic. In the case of<br>frames with padding, the padding consists of TPE. |                                 |
| DIMENSIONS   | Height: 900 mm                                                                                                                                                                                                                                              | Width: 440 mm                   |
|              | Depth: 520 mm                                                                                                                                                                                                                                               | Seat height (with load): 460 mm |
| WEIGHT       | 7.5 kg                                                                                                                                                                                                                                                      |                                 |
| TESTED       | EN 16139, EN 1728, EN 1022                                                                                                                                                                                                                                  |                                 |
| GUARANTEE    | 5 years                                                                                                                                                                                                                                                     |                                 |