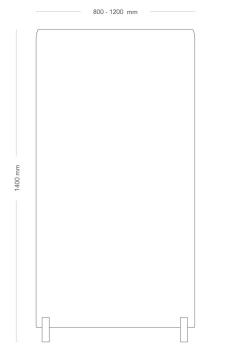

The Tab S floor screen functions as a divider in open offices, where extra sound reduction is desired.

ACCESSORIES - Connection fitting - Screens can be connected into larger screening solutions and DETAILS room-in-room spaces using connection fittings in 90° and 120° angles. Top fittings are available for T- and X-connection. CONSTRUCTION Acoustic floor screen with a total thickness of 43 - 45 mm depending on fabric choice. Frame of 30x85 mm solid pine and filling of 30 mm sound-absorbing polyester. Covered with a total of 10 mm cold foam and upholstered. Steel fittings. Height: 1400/1600/1800 mm DIMENSIONS Width: 800/1000/1200 mm Depth: 43-45 mm 6.0 kg WEIGHT TESTED 1023-1-3, ISO 354, SS 25269 **GUARANTEE** 5 years