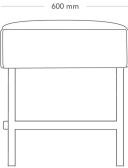

BENCH, 1-SEATER

Mingle Bar fits as a bar stool or sofa in restaurant environments or in the office at higher tables. Bench, armchair and sofa can be easily varied and combined into a personal solution.

| MODEL        | Bench                                                                                                                                                                                                                             |                                 |
|--------------|-----------------------------------------------------------------------------------------------------------------------------------------------------------------------------------------------------------------------------------|---------------------------------|
| ACCESSORIES  | <ul><li>Power and cable management</li><li>Flexible table</li></ul>                                                                                                                                                               |                                 |
| DETAILS      | – Upholstered in one or two colours of fabric. Suitable for table heights <900 mm.                                                                                                                                                |                                 |
| CONSTRUCTION | Wooden seating frame made of board and solid wood, fully upholstered. Cold-foam padding, fully upholstered. Ø30 mm straight metal legs, made of powder-coated steel tube. Horizontal powder-coated steel-tube foot support Ø20mm. |                                 |
| DIMENSIONS   | Height: 650 mm                                                                                                                                                                                                                    | Width: 580 mm                   |
|              | Depth: 580 mm                                                                                                                                                                                                                     | Seat height (with load): 590 mm |
| WEIGHT       | 15.2 kg                                                                                                                                                                                                                           |                                 |
| TESTED       | EN 16139,EN 1728                                                                                                                                                                                                                  |                                 |
| GUARANTEE    | 5 years                                                                                                                                                                                                                           |                                 |