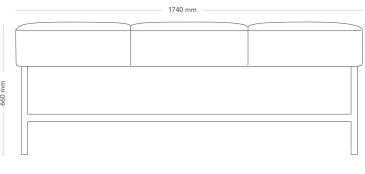

BENCH, 3-SEATER

Mingle Bar fits as a bar stool or sofa in restaurant environments or in the office at higher tables. Bench, armchair and sofa can be easily varied and combined into a personal solution.

| MODEL        | Bench                                                                                                                                                                                                                             |                                 |
|--------------|-----------------------------------------------------------------------------------------------------------------------------------------------------------------------------------------------------------------------------------|---------------------------------|
| ACCESSORIES  | – Power and cable management                                                                                                                                                                                                      |                                 |
|              | – Flexible table                                                                                                                                                                                                                  |                                 |
| DETAILS      | – Upholstered in one or two colours of fabric. Suitable for table heights <900 mm.                                                                                                                                                |                                 |
| CONSTRUCTION | Wooden seating frame made of board and solid wood, fully upholstered. Cold-foam padding, fully upholstered. Ø30 mm straight metal legs, made of powder-coated steel tube. Horizontal powder-coated steel-tube foot support Ø20mm. |                                 |
| DIMENSIONS   | Height: 650 mm                                                                                                                                                                                                                    | Width: 1740 mm                  |
|              | Depth: 580 mm                                                                                                                                                                                                                     | Seat height (with load): 590 mm |
|              | Seat height: 650 mm                                                                                                                                                                                                               |                                 |
| WEIGHT       | 31.2 kg                                                                                                                                                                                                                           |                                 |
| TESTED       | EN 16139,EN 1728                                                                                                                                                                                                                  |                                 |
| GUARANTEE    | 5 years                                                                                                                                                                                                                           |                                 |
|              |                                                                                                                                                                                                                                   |                                 |