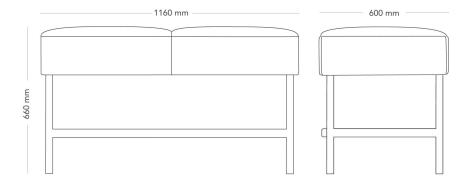

BENCH, 2-SEATER

Mingle Bar fits as a bar stool or sofa in restaurant environments or in the office at higher tables. Bench, armchair and sofa can be easily varied and combined into a personal solution.

| MODEL        | Bench                                                                                                                                                                                                                             |                                     |
|--------------|-----------------------------------------------------------------------------------------------------------------------------------------------------------------------------------------------------------------------------------|-------------------------------------|
| ACCESSORIES  | <ul><li>Power and cable management</li><li>Flexible table</li></ul>                                                                                                                                                               |                                     |
| DETAILS      | Unit alabora d'in ana antire a la                                                                                                                                                                                                 | anna af falania. Contabla fan tabla |
| DETAILS      | <ul> <li>Upholstered in one or two colours of fabric. Suitable for table<br/>heights &lt;900 mm.</li> </ul>                                                                                                                       |                                     |
| CONSTRUCTION | Wooden seating frame made of board and solid wood, fully upholstered. Cold-foam padding, fully upholstered. Ø30 mm straight metal legs, made of powder-coated steel tube. Horizontal powder-coated steel-tube foot support Ø20mm. |                                     |
| DIMENSIONS   | Height: 650 mm                                                                                                                                                                                                                    | Width: 1160 mm                      |
|              | Depth: 580 mm                                                                                                                                                                                                                     | Seat height (with load): 590 mm     |
|              | Seat height: 650 mm                                                                                                                                                                                                               |                                     |
| WEIGHT       | 22.2 kg                                                                                                                                                                                                                           |                                     |
| TESTED       | EN 16139,EN 1728                                                                                                                                                                                                                  |                                     |
| GUARANTEE    | 5 years                                                                                                                                                                                                                           |                                     |
|              |                                                                                                                                                                                                                                   |                                     |