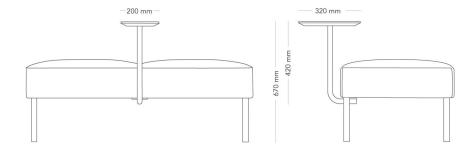

### **TABLE**

Mingle Bar fits as a bar stool or sofa in restaurant environments or in the office at higher tables. Bench, armchair and sofa can be easily varied and combined into a personal solution.

| MODEL        | Flexible table                                   |
|--------------|--------------------------------------------------|
| CONSTRUCTION | Frame of powder-coated steel tube.               |
| DIMENSIONS   | Height: 420 mm<br>Width: 200 mm<br>Depth: 320 mm |
| WEIGHT       | 5.9 kg                                           |
| TESTED       | EN 16139,EN 1728                                 |
| GUARANTEE    | 5 years                                          |