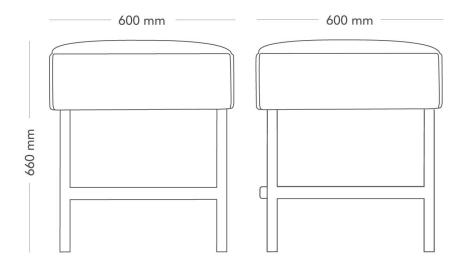

BENCH, 1-SEATER

Mingle Bar fits as a bar stool or sofa in restaurant environments or in the office at higher tables. Bench, armchair and sofa can be easily varied and combined into a personal solution.

| MODEL        | Bench                                                                                                                                                                                                                             |                                 |
|--------------|-----------------------------------------------------------------------------------------------------------------------------------------------------------------------------------------------------------------------------------|---------------------------------|
| ACCESSORIES  | <ul><li>Power and cable management</li><li>Flexible table</li></ul>                                                                                                                                                               |                                 |
| DETAILS      | – Upholstered in one or two colours of fabric. Suitable for table heights <900 mm.                                                                                                                                                |                                 |
| CONSTRUCTION | Wooden seating frame made of board and solid wood, fully upholstered. Cold-foam padding, fully upholstered. Ø30 mm straight metal legs, made of powder-coated steel tube. Horizontal powder-coated steel-tube foot support Ø20mm. |                                 |
| DIMENSIONS   | Height: 650 mm                                                                                                                                                                                                                    | Width: 580 mm                   |
|              | Depth: 580 mm                                                                                                                                                                                                                     | Seat height (with load): 590 mm |
| WEIGHT       | 15.2 kg                                                                                                                                                                                                                           |                                 |
| TESTED       | EN 16139,EN 1728                                                                                                                                                                                                                  |                                 |
| GUARANTEE    | 5 years                                                                                                                                                                                                                           |                                 |