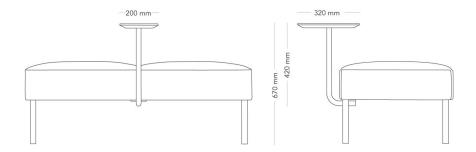

#### **TABLE**

Mingle Lounge is a sofa series with generous dimensions for relaxed seating in the open office, the lounge, restaurant or café. The many options offer a great variety of shapes, sizes and heights. Bench, armchair, and sofa can be built into both open and secluded spaces. Place a two-seater sofa in the reception, or let a creative Mingle combination meander through the office landscape.

| MODEL        | Bench                                                                                                                                                                                                                                             |  |
|--------------|---------------------------------------------------------------------------------------------------------------------------------------------------------------------------------------------------------------------------------------------------|--|
| VARIANTS     | – Metal legs                                                                                                                                                                                                                                      |  |
|              | – Wooden legs                                                                                                                                                                                                                                     |  |
| ACCESSORIES  | – Power and cable management                                                                                                                                                                                                                      |  |
|              | – Flexible table                                                                                                                                                                                                                                  |  |
| DETAILS      | – Upholstery in one or two colours.                                                                                                                                                                                                               |  |
|              | – Stand-alone or connectable units.                                                                                                                                                                                                               |  |
| CONSTRUCTION | Wooden seating frame made of wood-fibre board and solid wood. Cold-foam padding, fully upholstered. Sledge frame, made of Ø12 mm steel tube. Ø30 mm straight metal legs, made of powdercoated steel tube. Round, straight solid-wood legs Ø45 mm. |  |
| DIMENSIONS   | Height: 420 mm Width: 200 mm                                                                                                                                                                                                                      |  |
|              | Depth: 320 mm                                                                                                                                                                                                                                     |  |
| WEIGHT       | 5.9 kg                                                                                                                                                                                                                                            |  |
| TESTED       | EN 16139, EN 1728                                                                                                                                                                                                                                 |  |
| WARRANTY     | 5 years                                                                                                                                                                                                                                           |  |
|              |                                                                                                                                                                                                                                                   |  |