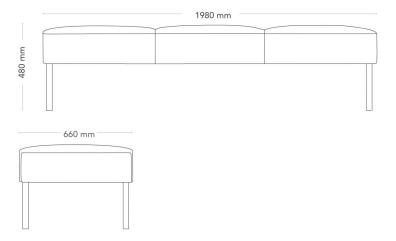

BENCH, 3-SEATER

Mingle Lounge is a sofa series with generous dimensions for relaxed seating in the open office, the lounge, restaurant or café. The many options offer a great variety of shapes, sizes and heights. Bench, armchair, and sofa can be built into both open and secluded spaces. Place a two-seater sofa in the reception, or let a creative Mingle combination meander through the office landscape.

| MODEL        | Bench                                                                                                                                                                                                                                             |                     |
|--------------|---------------------------------------------------------------------------------------------------------------------------------------------------------------------------------------------------------------------------------------------------|---------------------|
| VARIANTS     | – Metal legs                                                                                                                                                                                                                                      |                     |
|              | – Wooden legs                                                                                                                                                                                                                                     |                     |
| ACCESSORIES  | – Power and cable management                                                                                                                                                                                                                      |                     |
|              | – Flexible table                                                                                                                                                                                                                                  |                     |
| DETAILS      | – Upholstery in one or two colours.                                                                                                                                                                                                               |                     |
|              | – Stand-alone or connecta                                                                                                                                                                                                                         | ble units.          |
| CONSTRUCTION | Wooden seating frame made of wood-fibre board and solid wood. Cold-foam padding, fully upholstered. Sledge frame, made of Ø12 mm steel tube. Ø30 mm straight metal legs, made of powdercoated steel tube. Round, straight solid-wood legs Ø45 mm. |                     |
| DIMENSIONS   | Height: 480 mm                                                                                                                                                                                                                                    | Width: 1980 mm      |
|              | Depth: 660 mm                                                                                                                                                                                                                                     | Seat height: 480 mm |
| WEIGHT       | 31.0 kg                                                                                                                                                                                                                                           |                     |
| TESTED       | EN 16139, EN 1728                                                                                                                                                                                                                                 |                     |
| WARRANTY     | 5 years                                                                                                                                                                                                                                           |                     |
|              |                                                                                                                                                                                                                                                   |                     |