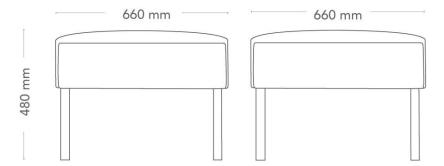

BENCH, 1-SEATER

Mingle Lounge is a sofa series with generous dimensions for relaxed seating in the open office, the lounge, restaurant or café. The many options offer a great variety of shapes, sizes and heights. Bench, armchair, and sofa can be built into both open and secluded spaces. Place a two-seater sofa in the reception, or let a creative Mingle combination meander through the office landscape.

| MODEL        | Bench                                                                                                                                                                                                                                              |  |
|--------------|----------------------------------------------------------------------------------------------------------------------------------------------------------------------------------------------------------------------------------------------------|--|
| VARIANTS     | – Metal legs                                                                                                                                                                                                                                       |  |
|              | – Wooden legs                                                                                                                                                                                                                                      |  |
| ACCESSORIES  | – Power and cable management                                                                                                                                                                                                                       |  |
|              | – Flexible table                                                                                                                                                                                                                                   |  |
| DETAILS      | – Upholstery in one or two colours.                                                                                                                                                                                                                |  |
|              | – Stand-alone or connectable units.                                                                                                                                                                                                                |  |
| CONSTRUCTION | Wooden seating frame made of wood-fibre board and solid wood. Cold-foam padding, fully upholstered. Sledge frame, made of Ø12 mm steel tube. Ø30 mm straight metal legs, made of powder-coated steel tube. Round, straight solid-wood legs Ø45 mm. |  |
| DIMENSIONS   | Width: 660 mm Depth: 660 mm                                                                                                                                                                                                                        |  |
|              | Seat height: 480 mm                                                                                                                                                                                                                                |  |
| WEIGHT       | 12.9 kg                                                                                                                                                                                                                                            |  |
| TESTED       | EN 16139, EN 1728                                                                                                                                                                                                                                  |  |
| WARRANTY     | 5 years                                                                                                                                                                                                                                            |  |
|              |                                                                                                                                                                                                                                                    |  |