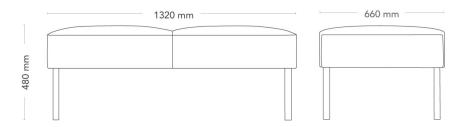

BENCH, 2-SEATER

Mingle Lounge is a sofa series with generous dimensions for relaxed seating in the open office, the lounge, restaurant or café. The many options offer a great variety of shapes, sizes and heights. Bench, armchair, and sofa can be built into both open and secluded spaces. Place a two-seater sofa in the reception, or let a creative Mingle combination meander through the office landscape.

| MODEL        | Bench                                                                                                                                                                                                                                              |                     |
|--------------|----------------------------------------------------------------------------------------------------------------------------------------------------------------------------------------------------------------------------------------------------|---------------------|
| VARIANTS     | – Metal legs                                                                                                                                                                                                                                       |                     |
|              | – Wooden legs                                                                                                                                                                                                                                      |                     |
| ACCESSORIES  | – Power and cable management                                                                                                                                                                                                                       |                     |
|              | – Flexible table                                                                                                                                                                                                                                   |                     |
| DETAILS      | – Upholstery in one or two colours.                                                                                                                                                                                                                |                     |
|              | – Stand-alone or connectable uni                                                                                                                                                                                                                   | ts.                 |
| CONSTRUCTION | Wooden seating frame made of wood-fibre board and solid wood. Cold-foam padding, fully upholstered. Sledge frame, made of Ø12 mm steel tube. Ø30 mm straight metal legs, made of powder-coated steel tube. Round, straight solid-wood legs Ø45 mm. |                     |
| DIMENSIONS   | Height: 480 mm                                                                                                                                                                                                                                     | Width: 1320 mm      |
|              | Depth: 660 mm                                                                                                                                                                                                                                      | Seat height: 480 mm |
|              |                                                                                                                                                                                                                                                    |                     |
| WEIGHT       | 20.8 kg                                                                                                                                                                                                                                            |                     |
| TESTED       | EN 16139, EN 1728                                                                                                                                                                                                                                  |                     |
| WARRANTY     | 5 years                                                                                                                                                                                                                                            |                     |