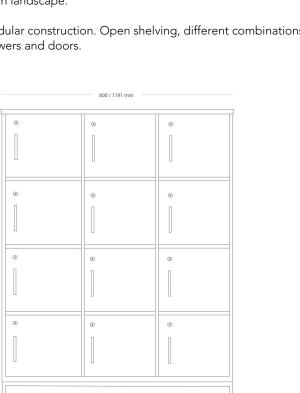

#### STORAGE

70 / 94 / 235 mm

Pulse is a functional storage family with clean lines, sharp edges and a large variety of materials and finishes. It is flexible and functional, modular, adaptable and it can be configured either by our own dedicated workstation or in clustered units in the open landscape.

Modular construction. Open shelving, different combinations of storage with drawers and doors.

|        | 0                                      | 800 / 1191 / 1582 mm | 0 |
|--------|----------------------------------------|----------------------|---|
|        |                                        |                      |   |
| ·<br>● | ······ · · · · · · · · · · · · · · · · | <br>◎<br>[           | • |
|        |                                        |                      |   |
| •      | •                                      | •                    | • |