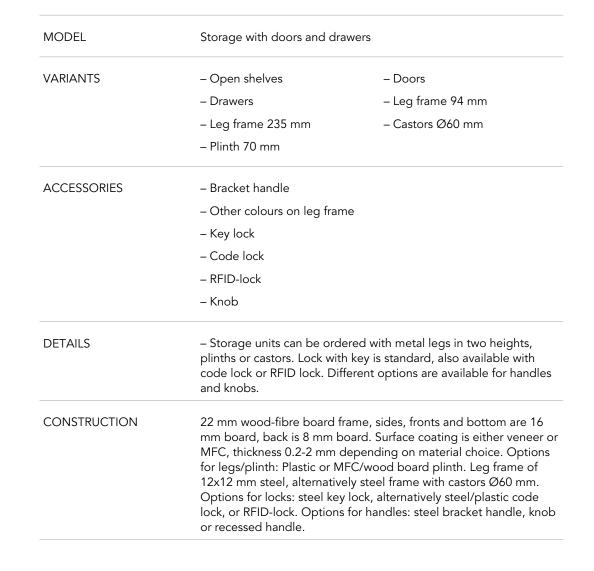

| MODEL        | Storage with doors and dra                                                                                                                                                                                                                                                                                                                                                                                                                                                                                    | Storage with doors and drawers |  |
|--------------|---------------------------------------------------------------------------------------------------------------------------------------------------------------------------------------------------------------------------------------------------------------------------------------------------------------------------------------------------------------------------------------------------------------------------------------------------------------------------------------------------------------|--------------------------------|--|
| VARIANTS     | – Open shelves                                                                                                                                                                                                                                                                                                                                                                                                                                                                                                | – Doors                        |  |
|              | – Drawers                                                                                                                                                                                                                                                                                                                                                                                                                                                                                                     | – Leg frame 94 mm              |  |
|              | – Leg frame 235 mm                                                                                                                                                                                                                                                                                                                                                                                                                                                                                            | – Castors Ø60 mm               |  |
|              | – Plinth 70 mm                                                                                                                                                                                                                                                                                                                                                                                                                                                                                                |                                |  |
| ACCESSORIES  | – Bracket handle                                                                                                                                                                                                                                                                                                                                                                                                                                                                                              |                                |  |
|              | – Other colours on leg frame                                                                                                                                                                                                                                                                                                                                                                                                                                                                                  |                                |  |
|              | – Key lock                                                                                                                                                                                                                                                                                                                                                                                                                                                                                                    |                                |  |
|              | – Code lock                                                                                                                                                                                                                                                                                                                                                                                                                                                                                                   |                                |  |
|              | – RFID-lock                                                                                                                                                                                                                                                                                                                                                                                                                                                                                                   |                                |  |
|              | – Knob                                                                                                                                                                                                                                                                                                                                                                                                                                                                                                        |                                |  |
| DETAILS      | <ul> <li>Storage units can be ordered with metal legs in two heights,<br/>plinths or castors. Lock with key is standard, also available with<br/>code lock or RFID lock. Different options are available for handles<br/>and knobs.</li> </ul>                                                                                                                                                                                                                                                                |                                |  |
| CONSTRUCTION | 22 mm wood-fibre board frame, sides, fronts and bottom are 16<br>mm board, back is 8 mm board. Surface coating is either veneer or<br>MFC, thickness 0.2-2 mm depending on material choice. Options<br>for legs/plinth: Plastic or MFC/wood board plinth. Leg frame of<br>12x12 mm steel, alternatively steel frame with castors Ø60 mm.<br>Options for locks: steel key lock, alternatively steel/plastic code<br>lock, or RFID-lock. Options for handles: steel bracket handle, knob<br>or recessed handle. |                                |  |