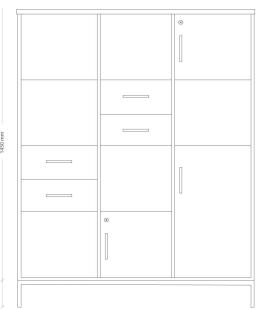

#### STORAGE

Pulse is a functional storage family with clean lines, sharp edges and a large variety of materials and finishes. It is flexible and functional, modular, adaptable and it can be configured either by our own dedicated workstation or in clustered units in the open landscape.

Modular construction. Open shelving, different combinations of storage with drawers and doors.

1191 mm

70 / 94 / 235 mn